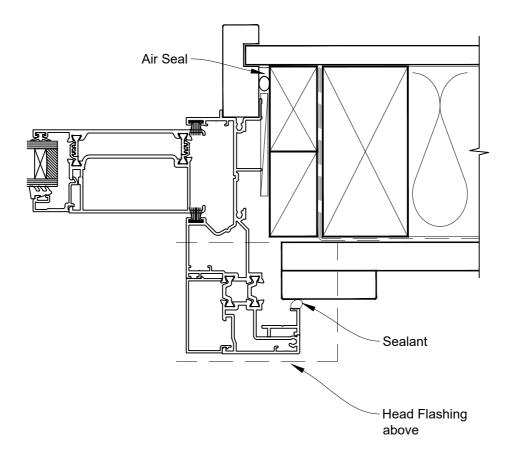

# INSTALLATION DETAIL - RESIDENTIAL THERMAL HEART SLIDING WINDOW ON BOARD & BATTEN CAVITY CONSTRUCTION

Date: 01.04.22 Scale: 1:2 CAD Ref.: TRSWBB-CJ