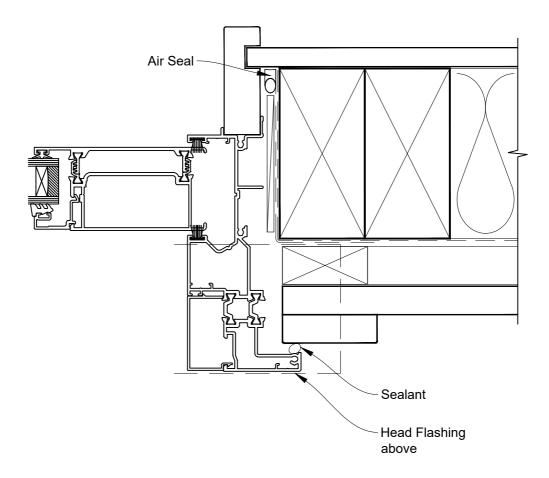

# INSTALLATION DETAIL - RESIDENTIAL THERMAL HEART SLIDING WINDOW ON BOARD & BATTEN CAVITY CONSTRUCTION

Date: 01.04.22 Scale: 1:2 CAD Ref.: TRSWBB-CJ