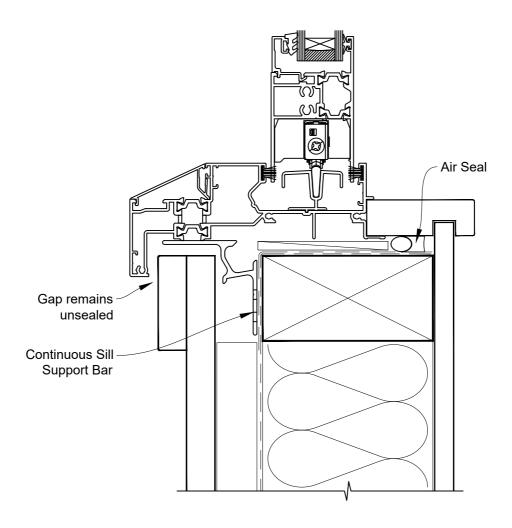

# INSTALLATION DETAIL - RESIDENTIAL THERMAL HEART SLIDING WINDOW ON BOARD & BATTEN CAVITY CONSTRUCTION

Date: 01.04.22 Scale: 1:2 CAD Ref.: TRSWBB-CS