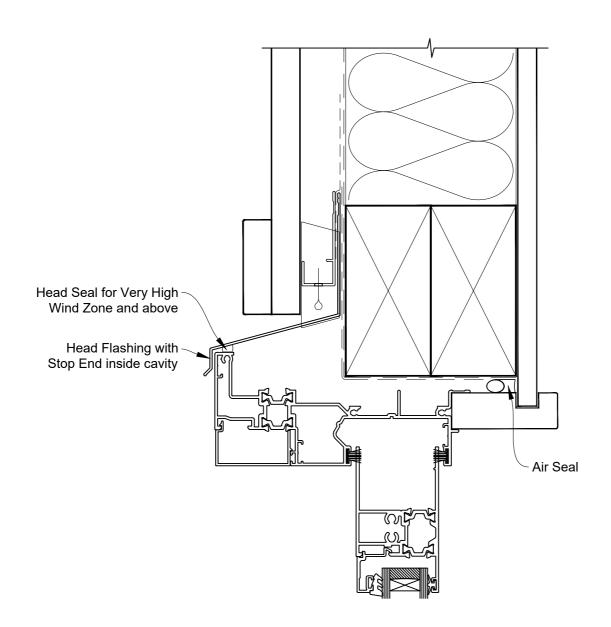

# INSTALLATION DETAIL - RESIDENTIAL THERMAL HEART SLIDING WINDOW ON BOARD & BATTEN CAVITY CONSTRUCTION

Date: 01.04.22 Scale: 1:2 CAD Ref.: TRSWBB-CH