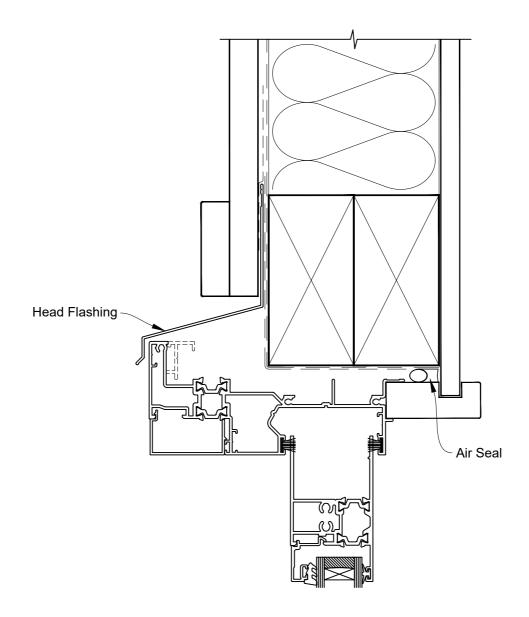

# INSTALLATION DETAIL - RESIDENTIAL THERMAL HEART SLIDING WINDOW ON BOARD & BATTEN CAVITY CONSTRUCTION

Date: 01.04.22 Scale: 1:2 CAD Ref.: TRSWBB-CH