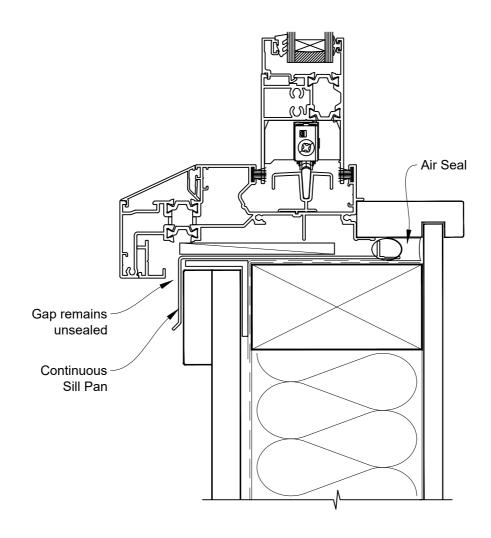

# INSTALLATION DETAIL - RESIDENTIAL THERMAL HEART SLIDING WINDOW ON BOARD & BATTEN CAVITY CONSTRUCTION

Date: 01.04.22 Scale: 1:2 CAD Ref.: TRSWBB-CS