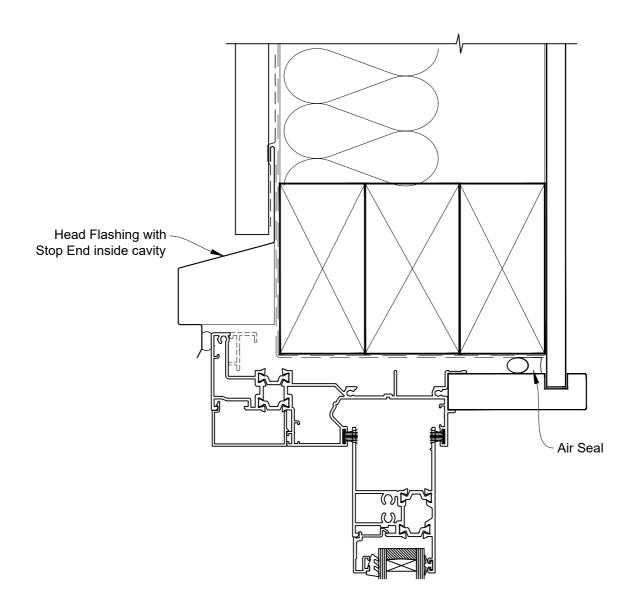

### INSTALLATION DETAIL - RESIDENTIAL THERMAL HEART SLIDING WINDOW ON PROFILE METAL CAVITY CONSTRUCTION

Date: 01.04.22 Scale: 1:2 CAD Ref.: TRSWPM-CH