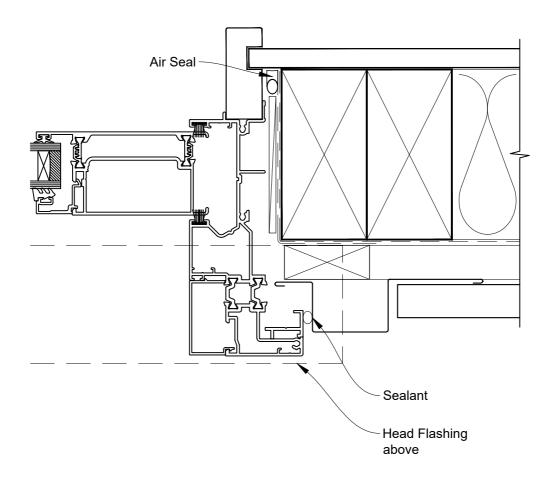

### INSTALLATION DETAIL - RESIDENTIAL THERMAL HEART SLIDING WINDOW ON PROFILE METAL CAVITY CONSTRUCTION

Date: 01.04.22 Scale: 1:2 CAD Ref.: TRSWPM-CS