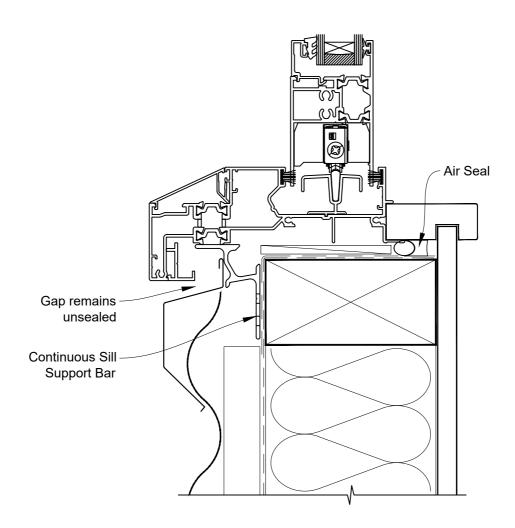

# INSTALLATION DETAIL - RESIDENTIAL THERMAL HEART SLIDING WINDOW ON PROFILE METAL CAVITY CONSTRUCTION

Date: 01.04.22 Scale: 1:2 CAD Ref.: TRSWPM-CJ