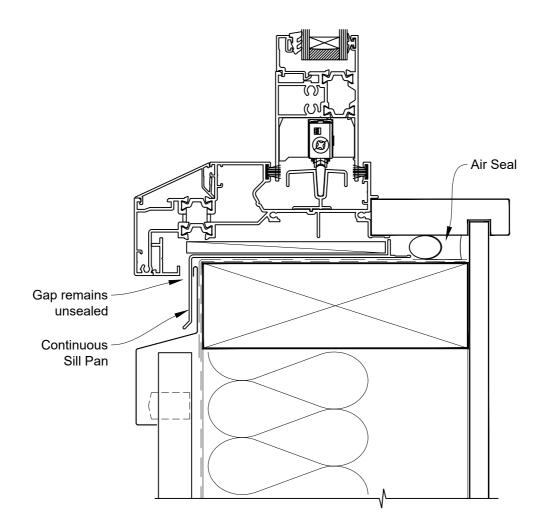

### INSTALLATION DETAIL - RESIDENTIAL THERMAL HEART SLIDING WINDOW ON PROFILE METAL CAVITY CONSTRUCTION

Date: 01.04.22 Scale: 1:2 CAD Ref.: TRSWPM-CS