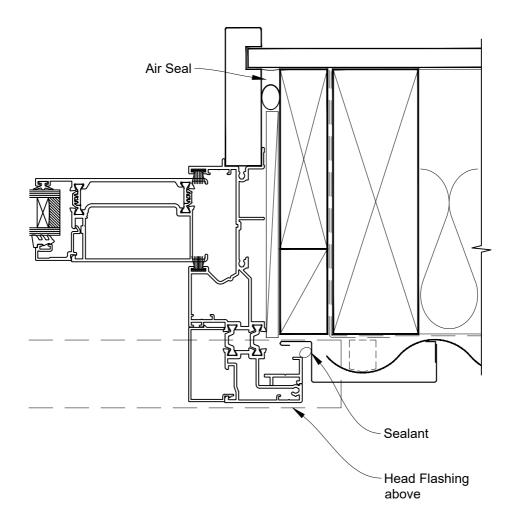

# INSTALLATION DETAIL - RESIDENTIAL THERMAL HEART SLIDING WINDOW ON PROFILE METAL CAVITY CONSTRUCTION

Date: 01.04.22 Scale: 1:2 CAD Ref.: TRSWPM-CJ