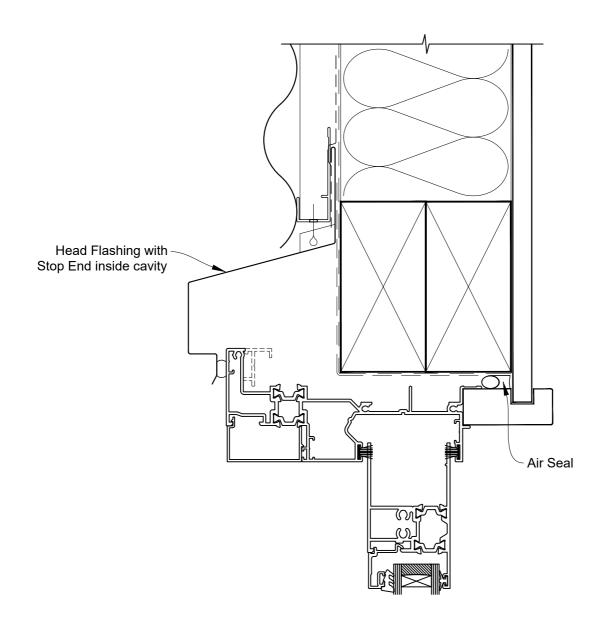

### INSTALLATION DETAIL - RESIDENTIAL THERMAL HEART SLIDING WINDOW ON PROFILE METAL CAVITY CONSTRUCTION

Date: 01.04.22 Scale: 1:2 CAD Ref.: TRSWPM-CH