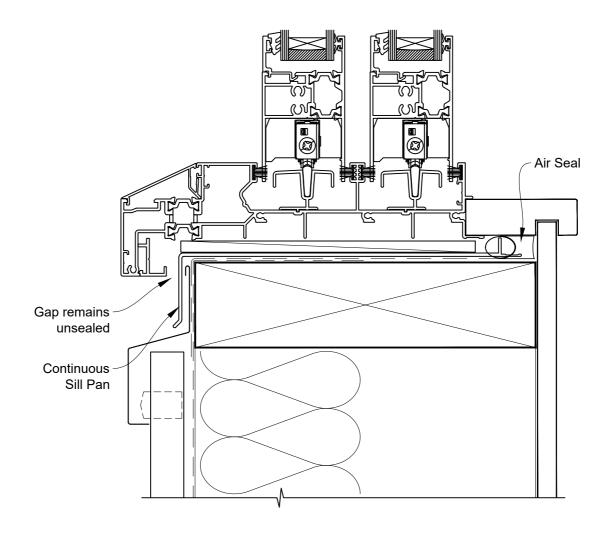

# INSTALLATION DETAIL - RESIDENTIAL THERMAL HEART SLIDING WINDOW ON PROFILE METAL CAVITY CONSTRUCTION

Date: 01.04.22 Scale: 1:2 CAD Ref.: TRMWPM-CS