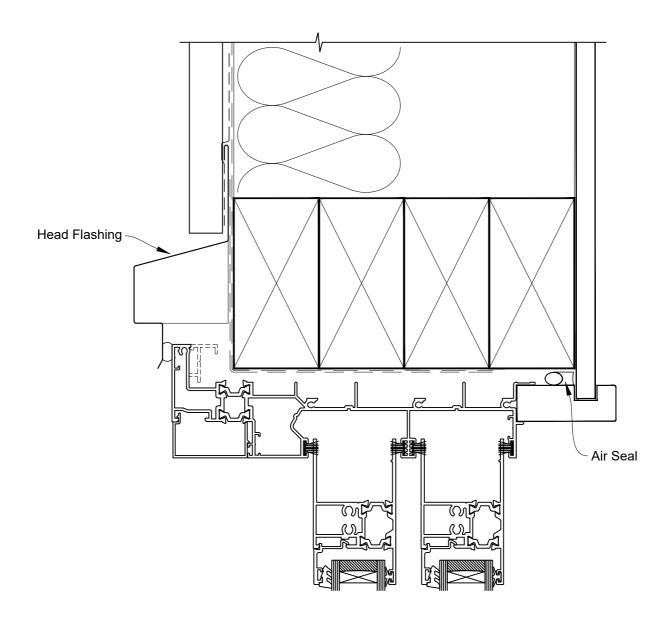

# INSTALLATION DETAIL - RESIDENTIAL THERMAL HEART SLIDING WINDOW ON PROFILE METAL CAVITY CONSTRUCTION

Date: 01.04.22 Scale: 1:2 CAD Ref.: TRMWPM-CH