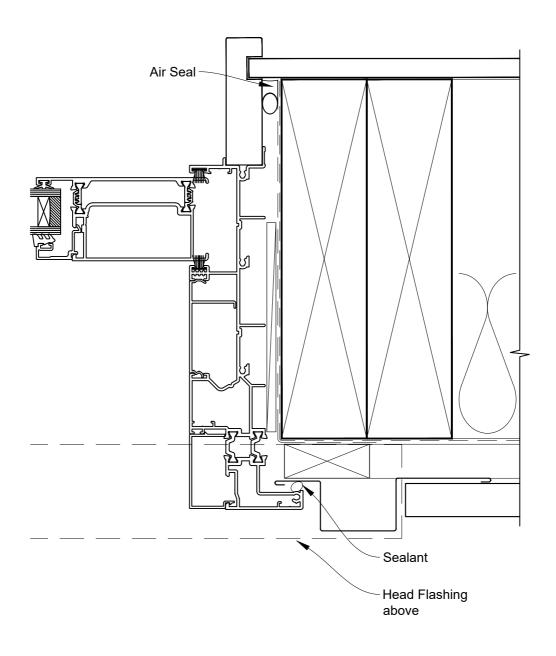

# INSTALLATION DETAIL - RESIDENTIAL THERMAL HEART SLIDING WINDOW ON PROFILE METAL CAVITY CONSTRUCTION

Date: 01.04.22 Scale: 1:2 CAD Ref.: TRMWPM-CJ