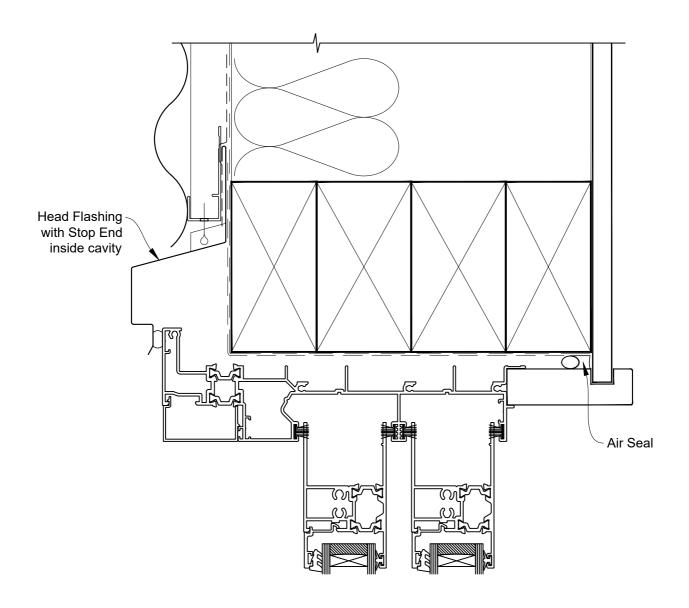

# INSTALLATION DETAIL - RESIDENTIAL THERMAL HEART SLIDING WINDOW ON PROFILE METAL CAVITY CONSTRUCTION

Date: 01.04.22 Scale: 1:2 CAD Ref.: TRMWPM-CH