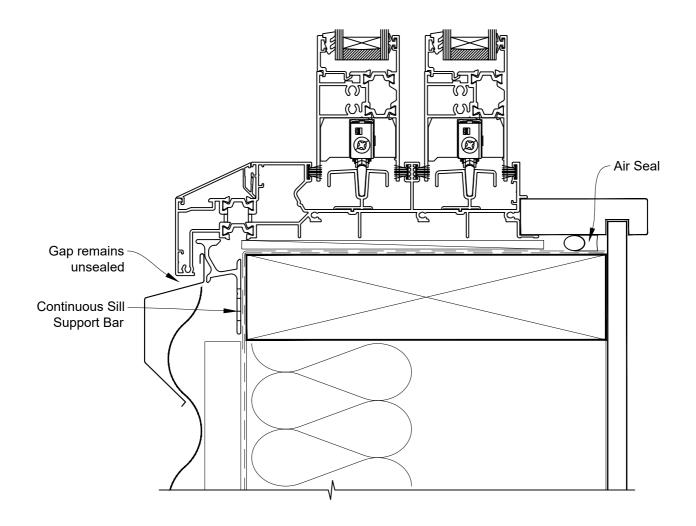

# INSTALLATION DETAIL - RESIDENTIAL THERMAL HEART SLIDING WINDOW ON PROFILE METAL CAVITY CONSTRUCTION

Date: 01.04.22 Scale: 1:2 CAD Ref.: TRMWPM-CS