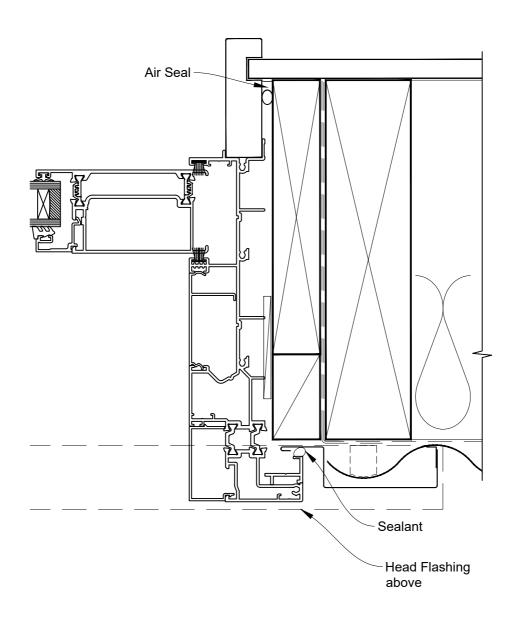

# INSTALLATION DETAIL - RESIDENTIAL THERMAL HEART SLIDING WINDOW ON PROFILE METAL CAVITY CONSTRUCTION

Date: 01.04.22 Scale: 1:2 CAD Ref.: TRMWPM-CJ