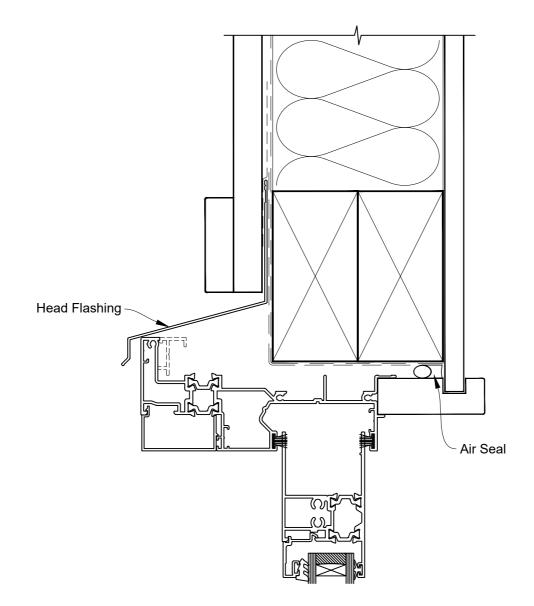

# INSTALLATION DETAIL - RESIDENTIAL THERMAL HEART SLIDING WINDOW ON FLAT SHEET CAVITY CONSTRUCTION

Date: 01.04.22 Scale: 1:2 CAD Ref.: TRSWFS-CJ