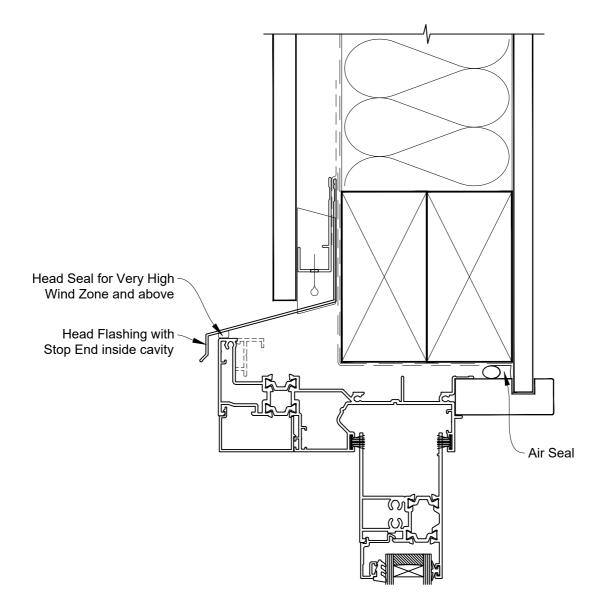

# INSTALLATION DETAIL - RESIDENTIAL THERMAL HEART SLIDING WINDOW ON FLAT SHEET CAVITY CONSTRUCTION

 Date: 01.04.22
 Scale: 1:2
 CAD Ref.: TRSWFS-CH