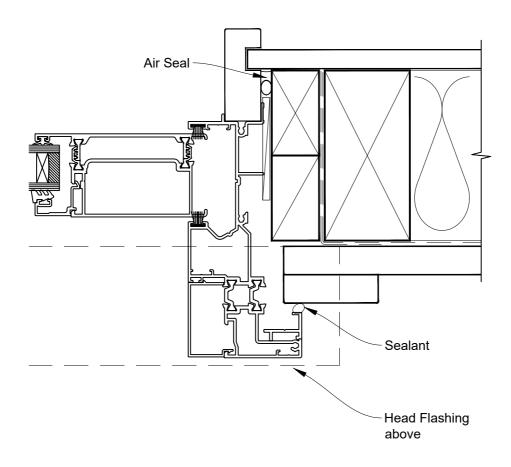

### INSTALLATION DETAIL - RESIDENTIAL THERMAL HEART SLIDING WINDOW ON FLAT SHEET DIRECT FIXED CLADDING

 Date: 01.04.22
 Scale: 1:2
 CAD Ref.: TRSWFS-DS