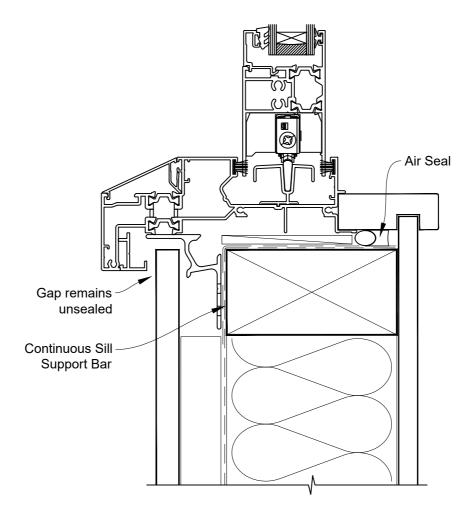

# INSTALLATION DETAIL - RESIDENTIAL THERMAL HEART SLIDING WINDOW ON FLAT SHEET CAVITY CONSTRUCTION

 Date: 01.04.22
 Scale: 1:2
 CAD Ref.: TRSWFS-CS