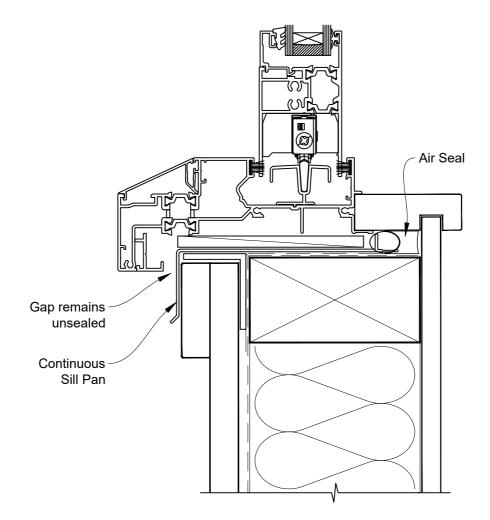

# INSTALLATION DETAIL - RESIDENTIAL THERMAL HEART SLIDING WINDOW ON FLAT SHEET CAVITY CONSTRUCTION

 Date: 01.04.22
 Scale: 1:2
 CAD Ref.: TRSWFS-CH

# INSTALLATION DETAIL - RESIDENTIAL THERMAL HEART SLIDING WINDOW ON FLAT SHEET CAVITY CONSTRUCTION

Date: 01.04.22 Scale: 1:2 CAD Ref.: TRSWFS-CJ

# INSTALLATION DETAIL - RESIDENTIAL THERMAL HEART SLIDING WINDOW ON FLAT SHEET CAVITY CONSTRUCTION

 Date: 01.04.22
 Scale: 1:2
 CAD Ref.: TRSWFS-CS