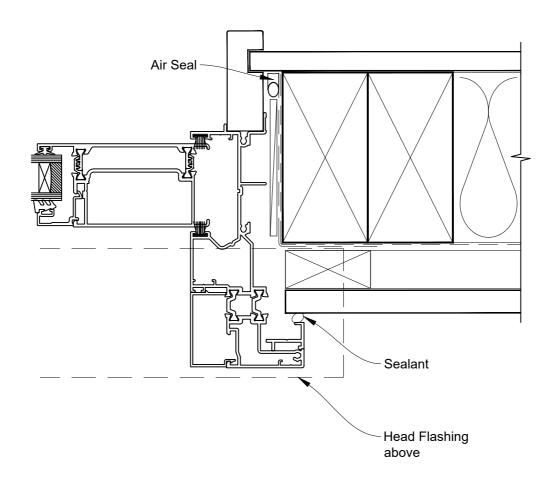

### INSTALLATION DETAIL - RESIDENTIAL THERMAL HEART SLIDING WINDOW ON FLAT SHEET DIRECT FIXED CLADDING

Date: 01.04.22 Scale: 1:2 CAD Ref.: TRSWFS-DH