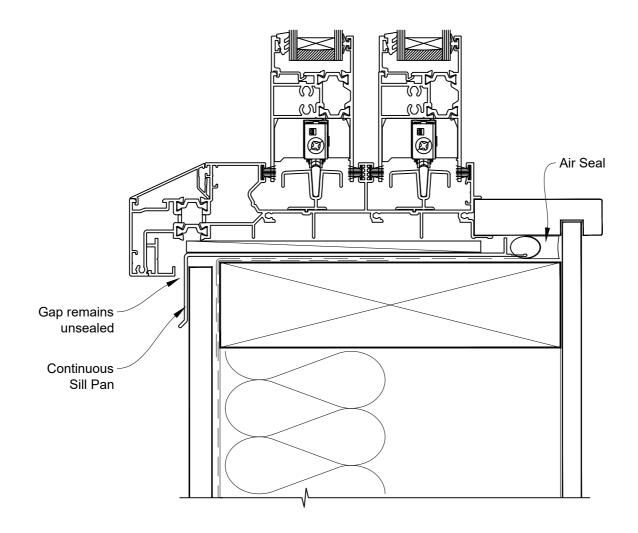

# INSTALLATION DETAIL - RESIDENTIAL THERMAL HEART SLIDING WINDOW ON FLAT SHEET CAVITY CONSTRUCTION

Date: 01.04.22 Scale: 1:2 CAD Ref.: TRMWFS-CS