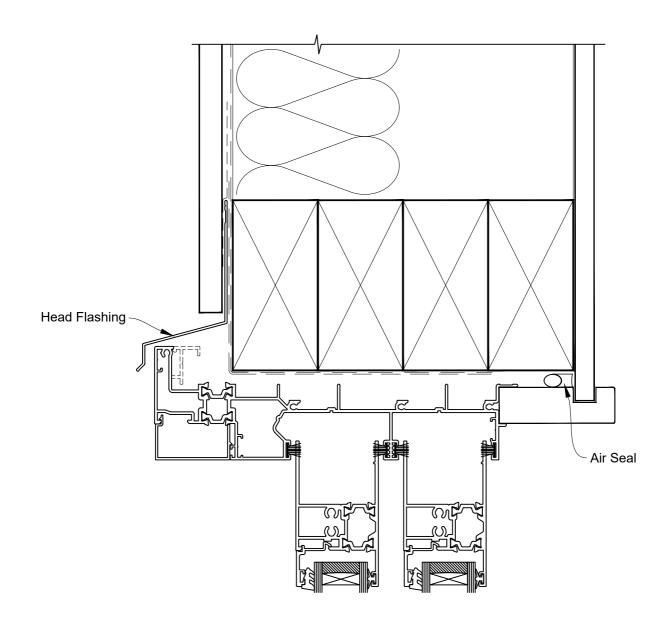

# INSTALLATION DETAIL - RESIDENTIAL THERMAL HEART SLIDING WINDOW ON FLAT SHEET CAVITY CONSTRUCTION

Date: 01.04.22 Scale: 1:2 CAD Ref.: TRMWFS-CH

# INSTALLATION DETAIL - RESIDENTIAL THERMAL HEART SLIDING WINDOW ON FLAT SHEET CAVITY CONSTRUCTION

Date: 01.04.22 Scale: 1:2 CAD Ref.: TRMWFS-CJ

# INSTALLATION DETAIL - RESIDENTIAL THERMAL HEART SLIDING WINDOW ON FLAT SHEET CAVITY CONSTRUCTION

Date: 01.04.22 Scale: 1:2 CAD Ref.: TRMWFS-CS