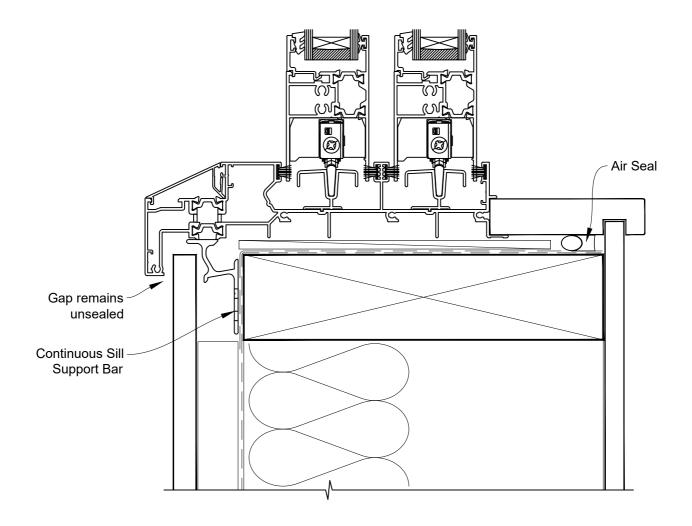

# INSTALLATION DETAIL - RESIDENTIAL THERMAL HEART SLIDING WINDOW ON FLAT SHEET CAVITY CONSTRUCTION

Date: 01.04.22 Scale: 1:2 CAD Ref.: TRMWFS-CS