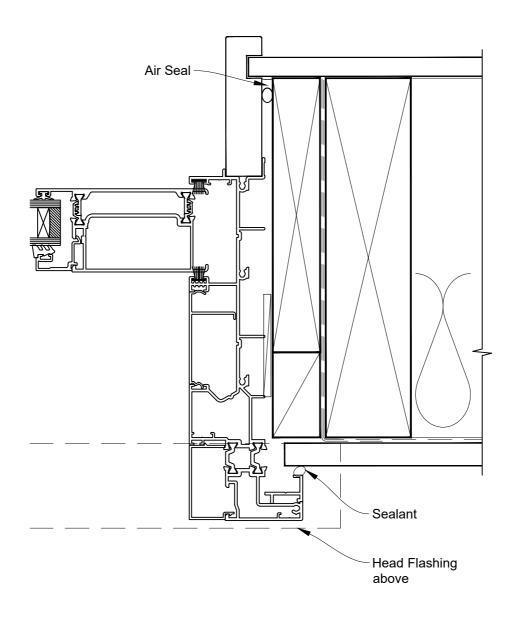

# INSTALLATION DETAIL - RESIDENTIAL THERMAL HEART SLIDING WINDOW ON FLAT SHEET CAVITY CONSTRUCTION

Date: 01.04.22 Scale: 1:2 CAD Ref.: TRMWFS-CH

# INSTALLATION DETAIL - RESIDENTIAL THERMAL HEART SLIDING WINDOW ON FLAT SHEET CAVITY CONSTRUCTION

Date: 01.04.22 Scale: 1:2 CAD Ref.: TRMWFS-CJ

# INSTALLATION DETAIL - RESIDENTIAL THERMAL HEART SLIDING WINDOW ON FLAT SHEET CAVITY CONSTRUCTION

Date: 01.04.22 Scale: 1:2 CAD Ref.: TRMWFS-CS