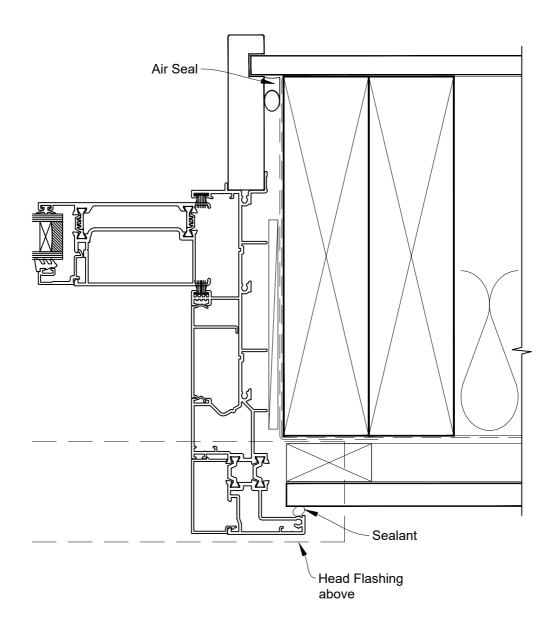

# INSTALLATION DETAIL - RESIDENTIAL THERMAL HEART SLIDING WINDOW ON FLAT SHEET CAVITY CONSTRUCTION

Date: 01.04.22 Scale: 1:2 CAD Ref.: TRMWFS-CJ