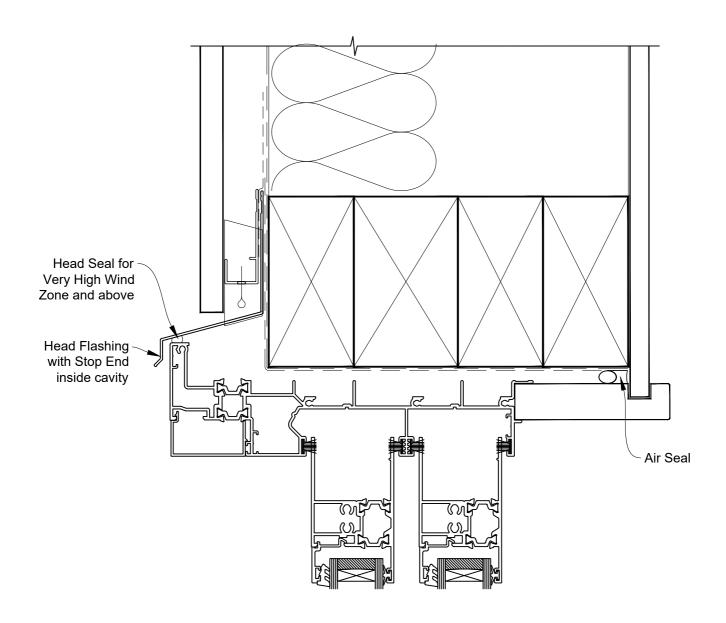

# INSTALLATION DETAIL - RESIDENTIAL THERMAL HEART SLIDING WINDOW ON FLAT SHEET CAVITY CONSTRUCTION

Date: 01.04.22 Scale: 1:2 CAD Ref.: TRMWFS-CH