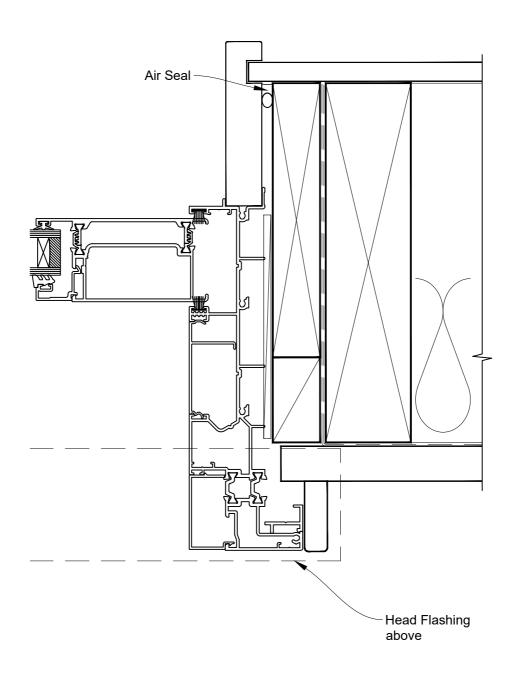

## INSTALLATION DETAIL - RESIDENTIAL THERMAL HEART SLIDING WINDOW ON RUSTICATED WEATHERBOARD CAVITY CONSTRUCTION

Date: 01.04.22 Scale: 1:2 CAD Ref.: TRMWRW-CJ