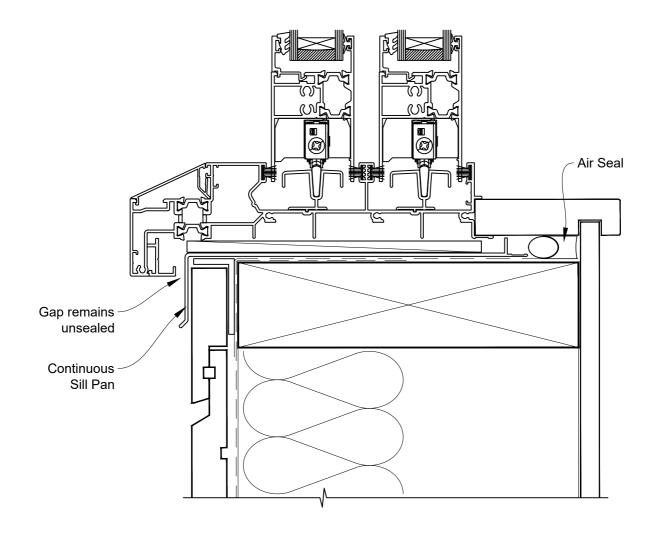

## INSTALLATION DETAIL - RESIDENTIAL THERMAL HEART SLIDING WINDOW ON RUSTICATED WEATHERBOARD CAVITY CONSTRUCTION

Date: 01.04.22 Scale: 1:2 CAD Ref.: TRMWRW-CS