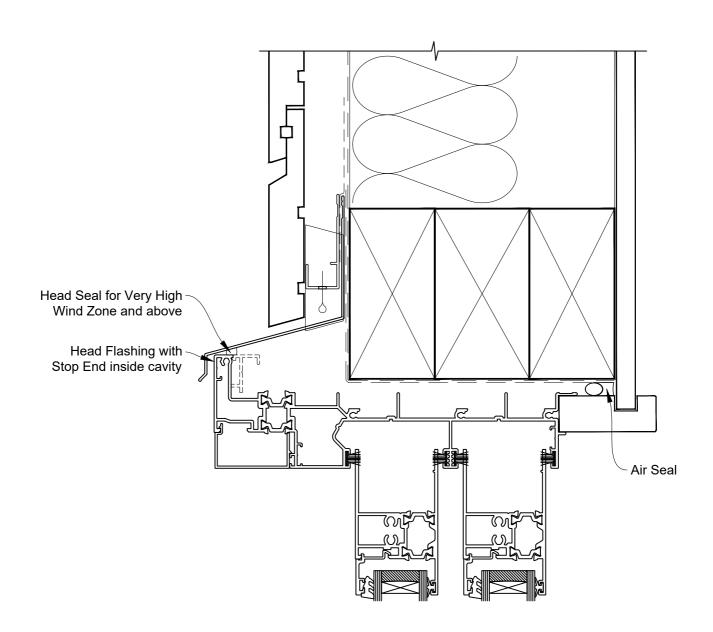

## INSTALLATION DETAIL - RESIDENTIAL THERMAL HEART SLIDING WINDOW ON RUSTICATED WEATHERBOARD CAVITY CONSTRUCTION

Date: 01.04.22 Scale: 1:2 CAD Ref.: TRMWRW-CH