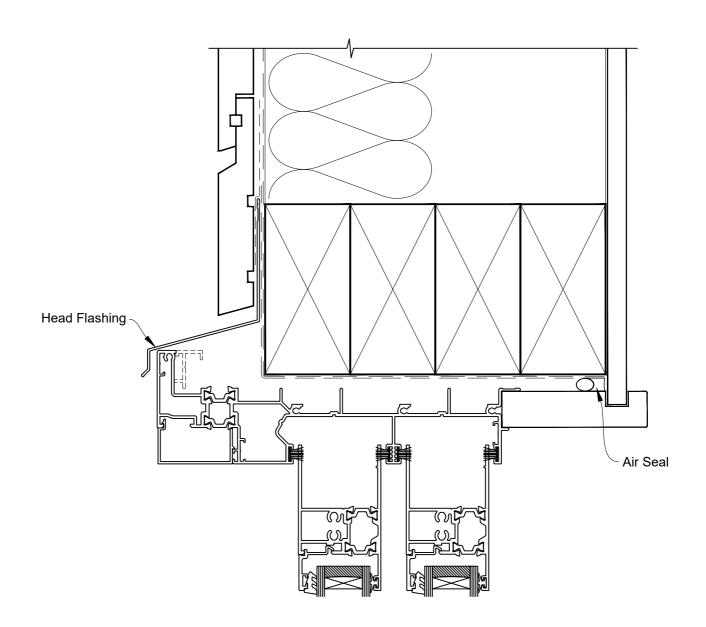

## INSTALLATION DETAIL - RESIDENTIAL THERMAL HEART SLIDING WINDOW ON RUSTICATED WEATHERBOARD CAVITY CONSTRUCTION

Date: 01.04.22 Scale: 1:2 CAD Ref.: TRMWRW-CH