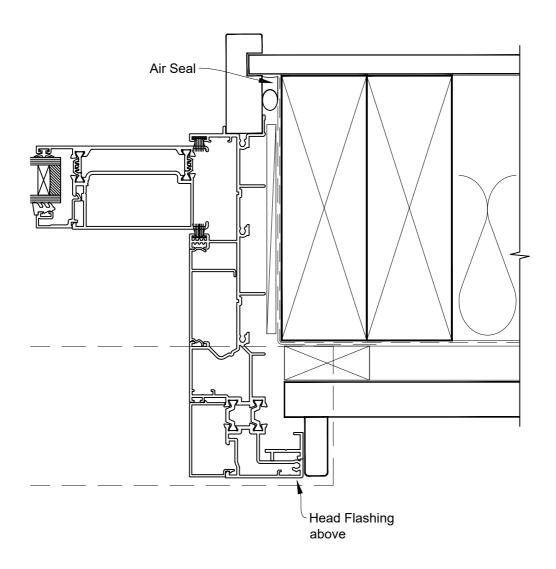

## INSTALLATION DETAIL - RESIDENTIAL THERMAL HEART SLIDING WINDOW ON RUSTICATED WEATHERBOARD CAVITY CONSTRUCTION

Date: 01.04.22 Scale: 1:2 CAD Ref.: TRMWRW-CJ