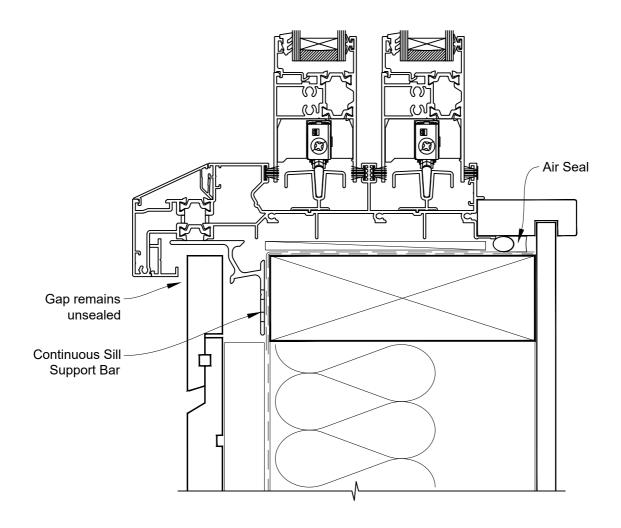

## INSTALLATION DETAIL - RESIDENTIAL THERMAL HEART SLIDING WINDOW ON RUSTICATED WEATHERBOARD CAVITY CONSTRUCTION

Date: 01.04.22 Scale: 1:2 CAD Ref.: TRMWRW-CS