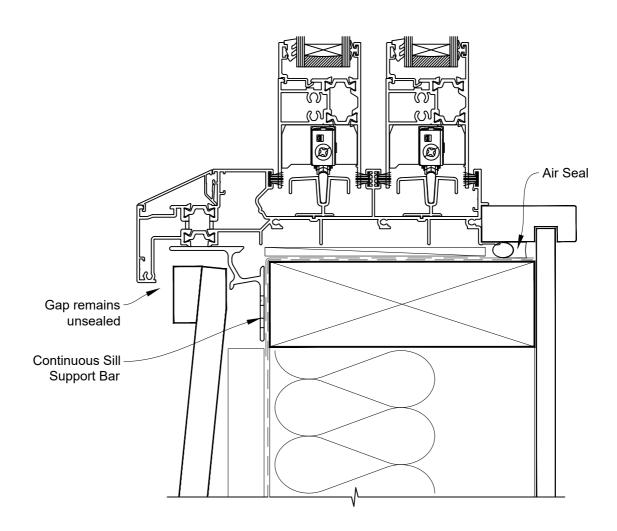

## INSTALLATION DETAIL - RESIDENTIAL THERMAL HEART SLIDING WINDOW ON BEVEL BACK WEATHERBOARD CAVITY CONSTRUCTION

Date: 01.04.22 Scale: 1:2 CAD Ref.: TRMWBW-CS