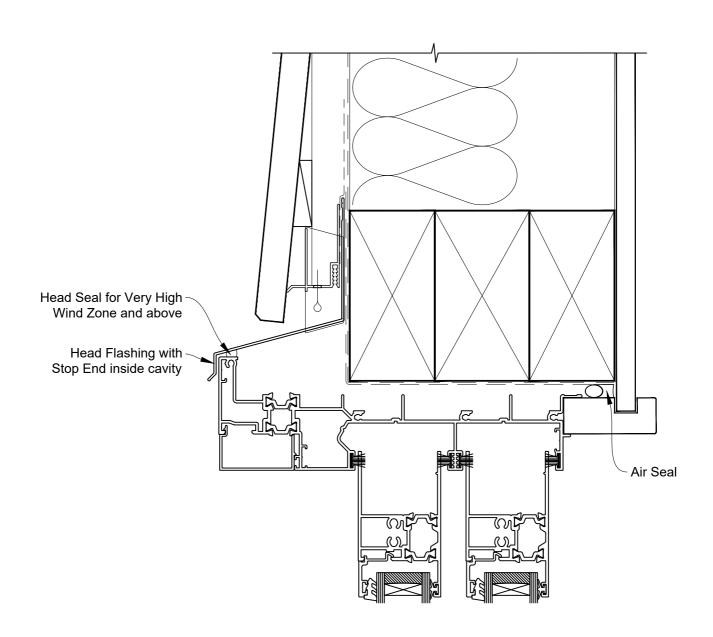

## INSTALLATION DETAIL - RESIDENTIAL THERMAL HEART SLIDING WINDOW ON BEVEL BACK WEATHERBOARD CAVITY CONSTRUCTION

Date: 01.04.22 Scale: 1:2 CAD Ref.: TRMWBW-CH