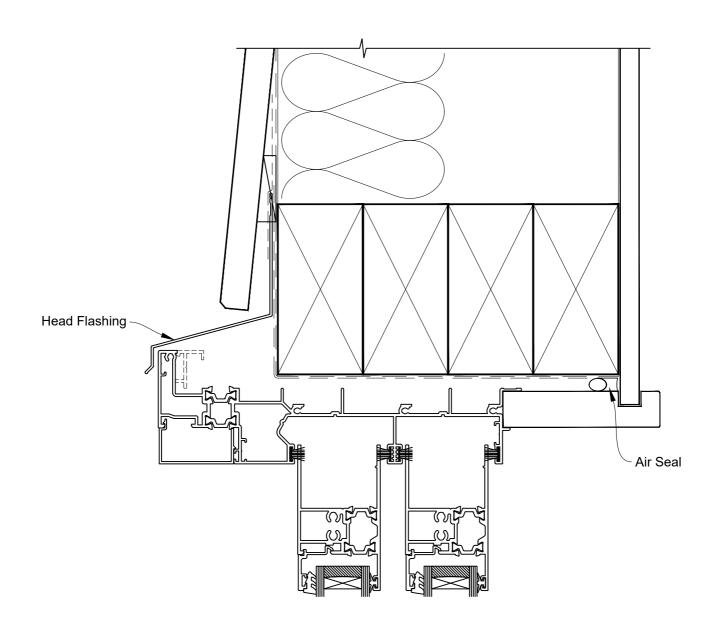

## INSTALLATION DETAIL - RESIDENTIAL THERMAL HEART SLIDING WINDOW ON BEVEL BACK WEATHERBOARD DIRECT FIXED CLADDING

Date: 01.04.22 Scale: 1:2 CAD Ref.: TRMWBW-DH