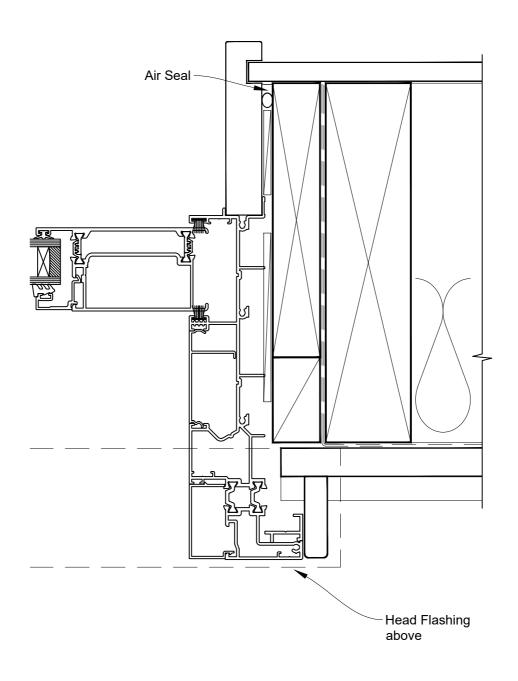

## INSTALLATION DETAIL - RESIDENTIAL THERMAL HEART SLIDING WINDOW ON BEVEL BACK WEATHERBOARD CAVITY CONSTRUCTION

Date: 01.04.22 Scale: 1:2 CAD Ref.: TRMWBW-CH