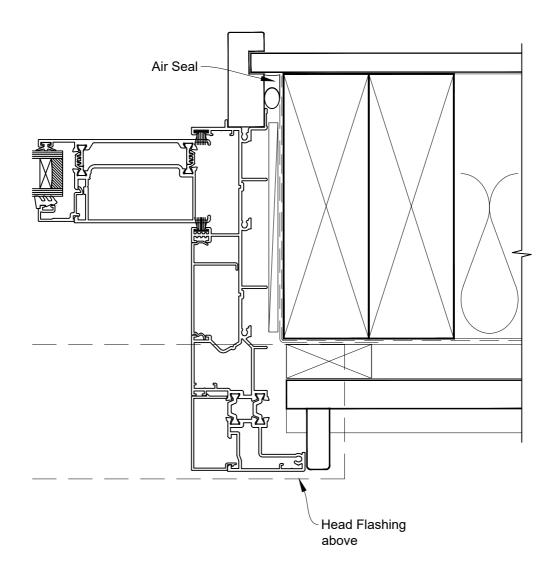

## INSTALLATION DETAIL - RESIDENTIAL THERMAL HEART SLIDING WINDOW ON BEVEL BACK WEATHERBOARD CAVITY CONSTRUCTION

Date: 01.04.22 Scale: 1:2 CAD Ref.: TRMWBW-CJ