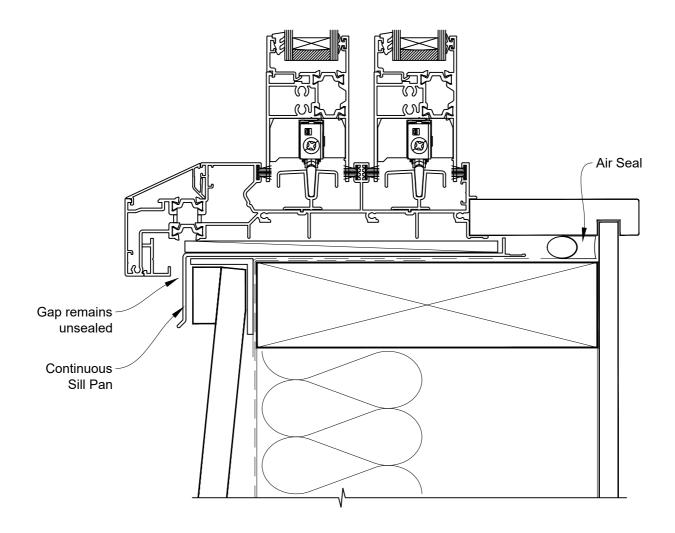

## INSTALLATION DETAIL - RESIDENTIAL THERMAL HEART SLIDING WINDOW ON BEVEL BACK WEATHERBOARD CAVITY CONSTRUCTION

Date: 01.04.22 Scale: 1:2 CAD Ref.: TRMWBW-CS