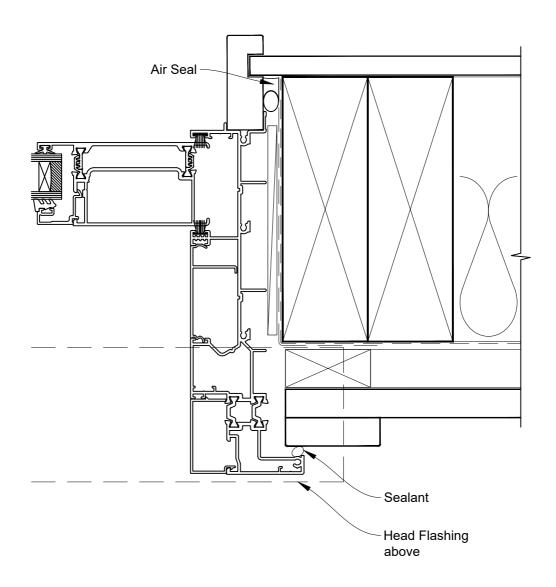

## INSTALLATION DETAIL - RESIDENTIAL THERMAL HEART SLIDING WINDOW ON BOARD & BATTEN CAVITY CONSTRUCTION

Date: 01.04.22 Scale: 1:2 CAD Ref.: TRMWBB-CJ