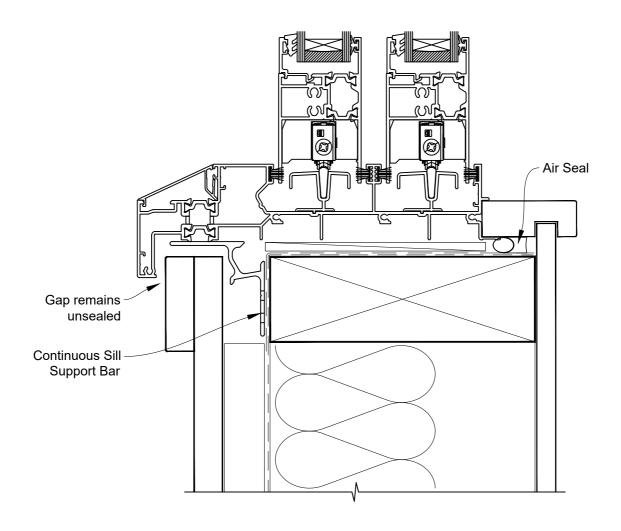

## INSTALLATION DETAIL - RESIDENTIAL THERMAL HEART SLIDING WINDOW ON BOARD & BATTEN CAVITY CONSTRUCTION

Date: 01.04.22 Scale: 1:2 CAD Ref.: TRMWBB-CS