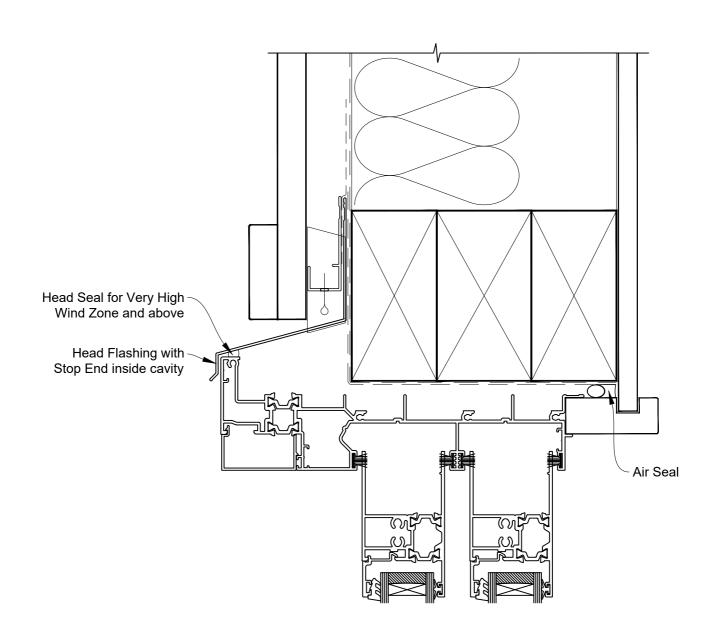

## INSTALLATION DETAIL - RESIDENTIAL THERMAL HEART SLIDING WINDOW ON BOARD & BATTEN CAVITY CONSTRUCTION

Date: 01.04.22 Scale: 1:2 CAD Ref.: TRMWBB-CH