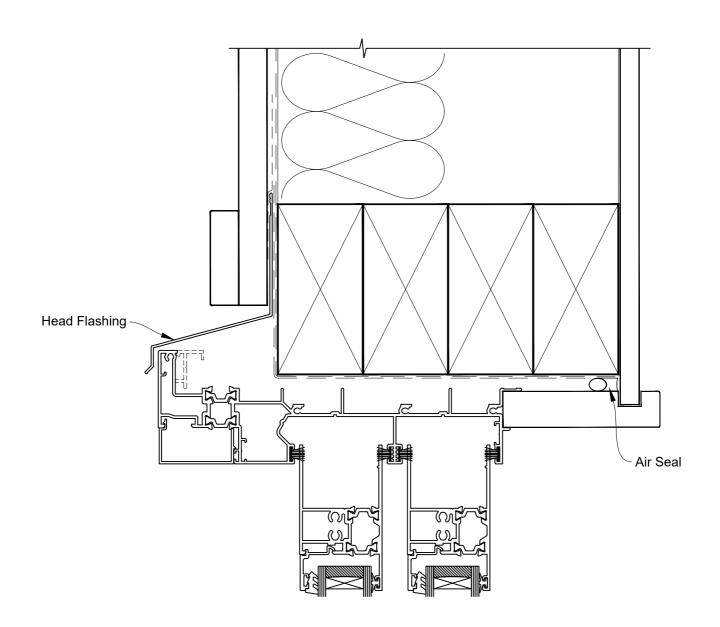

## INSTALLATION DETAIL - RESIDENTIAL THERMAL HEART SLIDING WINDOW ON BOARD & BATTEN CAVITY CONSTRUCTION

Date: 01.04.22 Scale: 1:2 CAD Ref.: TRMWBB-CH