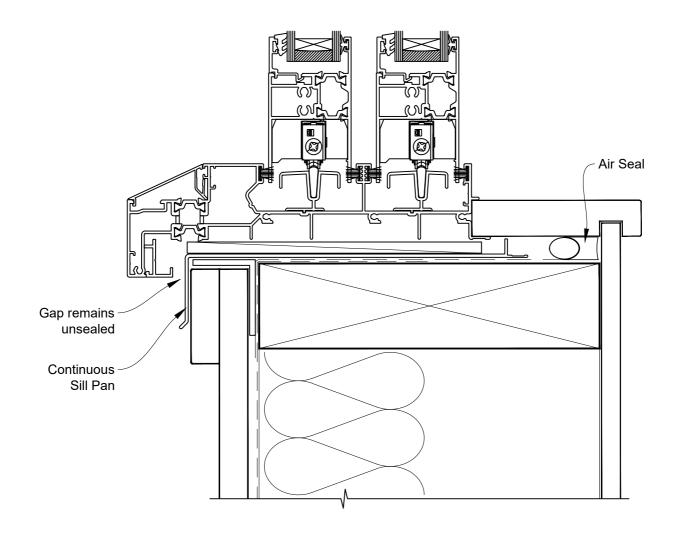

## INSTALLATION DETAIL - RESIDENTIAL THERMAL HEART SLIDING WINDOW ON BOARD & BATTEN CAVITY CONSTRUCTION

Date: 01.04.22 Scale: 1:2 CAD Ref.: TRMWBB-CS