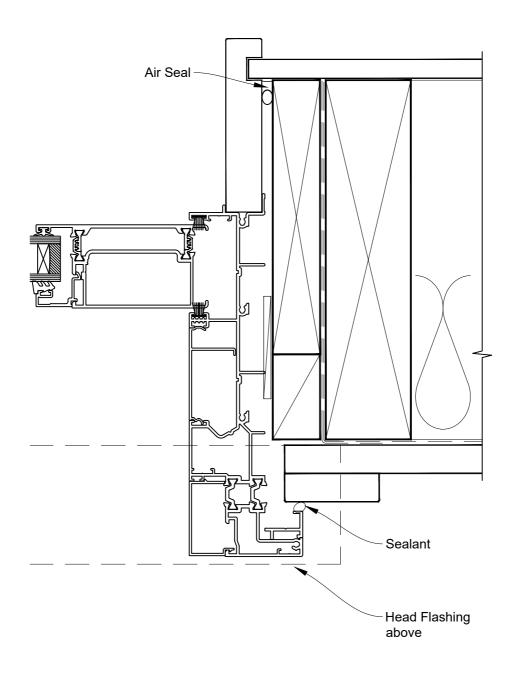

## INSTALLATION DETAIL - RESIDENTIAL THERMAL HEART SLIDING WINDOW ON BOARD & BATTEN CAVITY CONSTRUCTION

Date: 01.04.22 Scale: 1:2 CAD Ref.: TRMWBB-CJ