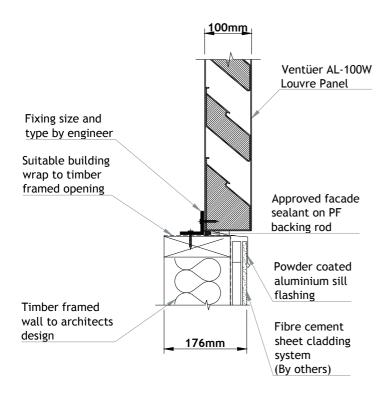

AL-100W (CHANNEL FRAME)
SILL DETAIL 03
SCALE 1: 8

AL-100W (CHANNEL FRAME)

JAMB DETAIL 02

SCALE 1:8