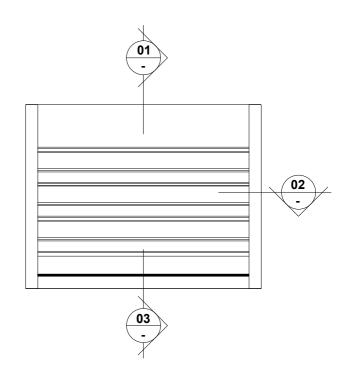

AL-100W (CHANNEL FRAME)
SILL DETAIL 03
SCALE 1: 8

AL-100W (CHANNEL FRAME)

JAMB DETAIL 02

SCALE 1:8