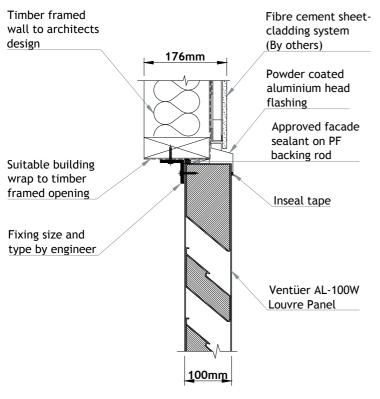

## VENTÜER TECHNICAL DATA SHEET

AL-100W (CHANNEL FRAME)
HEAD DETAIL 01
SCALE 1:8

AL-100W LOUVRE (CHANNEL FRAME) SCALE - NTS

Fibre cement sheet-176mm Timber framed wall cladding system to architects design (By others) Line of sill flashing under Approved facade sealant on PF Suitable building backing rod wrap to timber framed opening Powder coated aluminium jamb flashing Fixing size and type by engineer Head flashing shown dashed Ventüer AL-100W Louvre Panel