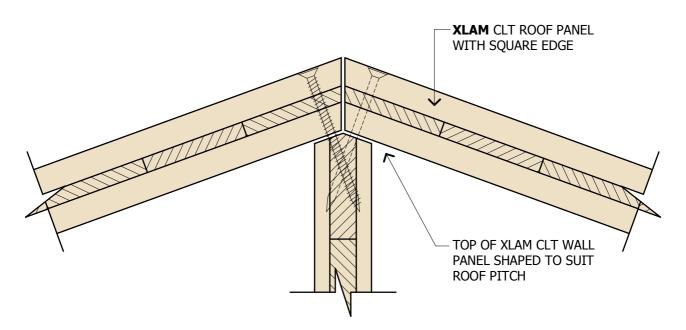

PA 4.4 (a) SQUARE EDGE PANEL AT RIDGE

PA 4.4 (b) SHAPED EDGE PANEL AT RIDGE

#### XLAM PANEL TO PANEL RIDGE CONNECTION

Telephone: +64 (0) 3 538 0930 Email: enquiries@xlam.co.nz Web: www.xlam.co.nz

57 Beatty St, Tahunanui, Nelson 7041, New Zealand

V 1.1
Date. 08.05.13
Scale. 1:5 at A4