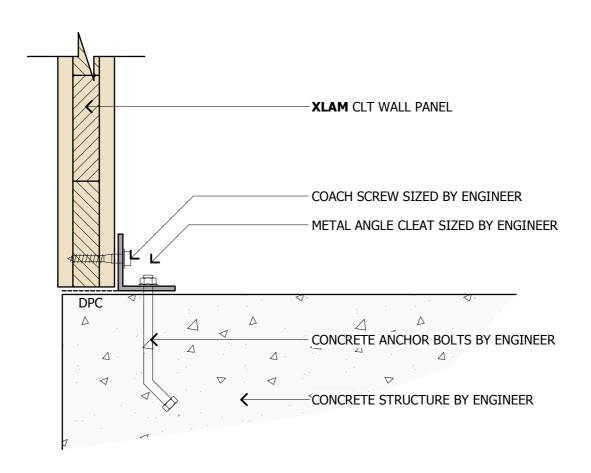

#### XLAM INTERNAL WALL BASE TO CONCRETE FLOOR

Telephone: +64 (0) 3 538 0930 Email: enquiries@xlam.co.nz Web: www.xlam.co.nz

57 Beatty St, Tahunanui, Nelson 7041, New Zealand

V 1.1 Date. 08.05.13

Scale. 1:5 at A4