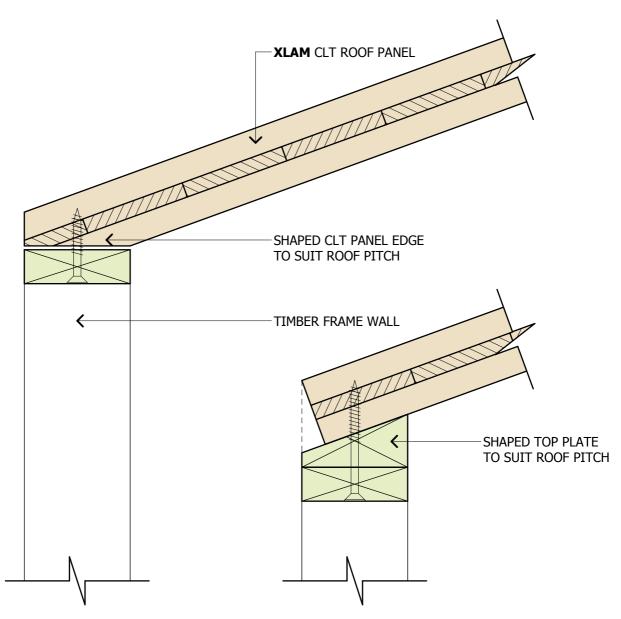

PA 4.2 (a) SHAPED PANEL EDGE PA 4.2 (b) SHAPED TOP PLATE

### XLAM ROOF ON FRAMED WALL

Telephone: +64 (0) 3 538 0930 Email: enquiries@xlam.co.nz Web: www.xlam.co.nz

57 Beatty St, Tahunanui, Nelson 7041, New Zealand

V 1.1 Date. 08.05.13

Scale. 1:5 at A4

PA 4.3 (b) STEEL ROOF BEAM