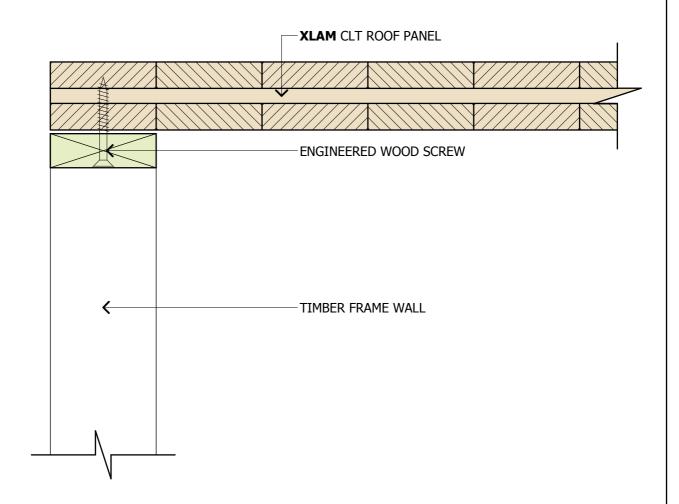

### XLAM ROOF ON FRAMED WALL

Telephone: +64 (0) 3 538 0930 Email: enquiries@xlam.co.nz Web: www.xlam.co.nz

57 Beatty St, Tahunanui, Nelson 7041, New Zealand

V 1.1 Date. 08.05.13

Scale. 1:5 at A4

PA 4.3 (b) STEEL ROOF BEAM