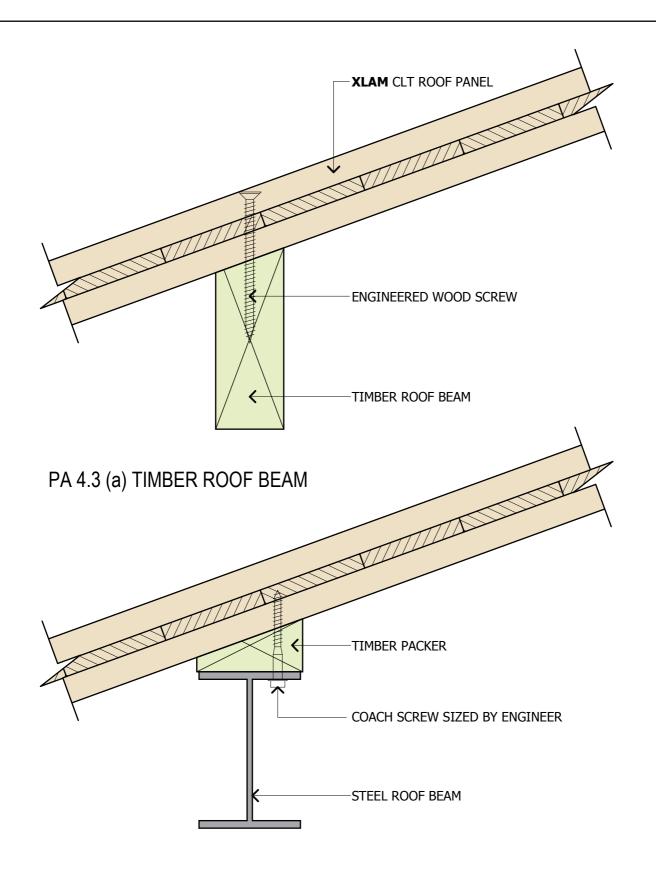

### XLAM ROOF ON FRAMED WALL

Telephone: +64 (0) 3 538 0930 Email: enquiries@xlam.co.nz Web: www.xlam.co.nz

57 Beatty St, Tahunanui, Nelson 7041, New Zealand

V 1.1 Date. 08.05.13

Scale. 1:5 at A4

PA 4.3 (b) STEEL ROOF BEAM

Edge distances and penetrations of engineered wood screws are to be specified by the Structural Engineer

Details shown are indicative only and subject to project-specific design

### XLAM ROOF PANEL ON INTERMEDIATE ROOF BEAM

Telephone: +64 (0) 3 538 0930 Email: enquiries@xlam.co.nz Web: www.xlam.co.nz

57 Beatty St, Tahunanui, Nelson 7041, New Zealand

V 1.1 Date. 08.05.13

Scale. 1:5 at A4