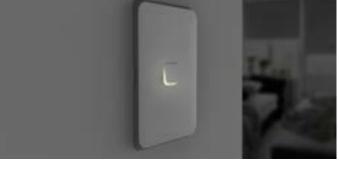

Optional subtle warm white LEDs can be set as indicators to show which switches are in use, or as locators so it's always easy to find the right switch in the dark.