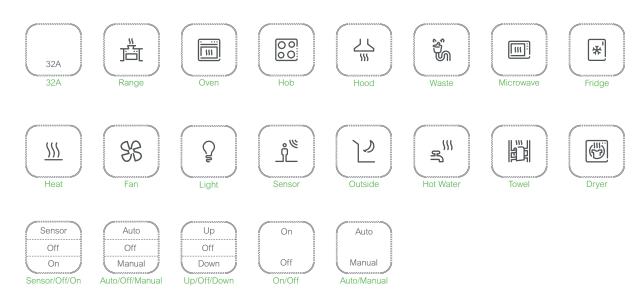

## Pictogram identification

Get the right switch the first time, every time and show off your attention to detail by adding pictogram icons to your switches.

## Customise your look

Show off your attention to detail with pictogram icons

### Standard Pictogram Icon Dollies

Choose the perfect custom solution so you'll never be left wondering which switch does what. It also adds a unique design feature to your home.