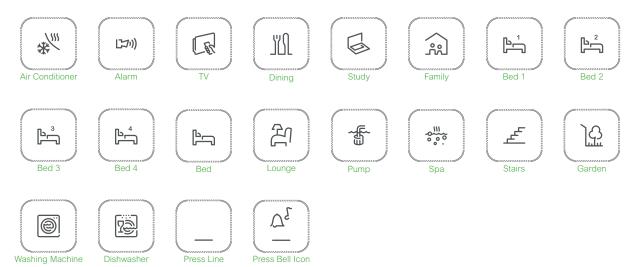

## Pictogram identification

Get the right switch the first time, every time and show off your attention to detail by adding pictogram icons to your switches.

## Customise your look

Show off your attention to detail with pictogram icons

### Standard Pictogram Icon Dollies

Choose the perfect custom solution so you'll never be left wondering which switch does what. It also adds a unique design feature to your home.