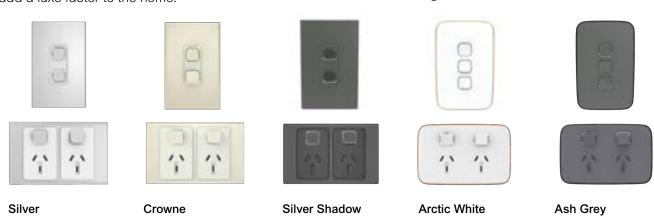

## Find your Iconic

With a wide variety of finishes and colours to choose from, there's something for every home.

## **Iconic**

The base Iconic range has a modern, clean design that complements any style.

**Iconic Essence** 

With round wooden edges, Iconic Essence

brings a hint of nature to the home.

## **Iconic Styl**

Metallic switches and power points that add a luxe factor to the home.