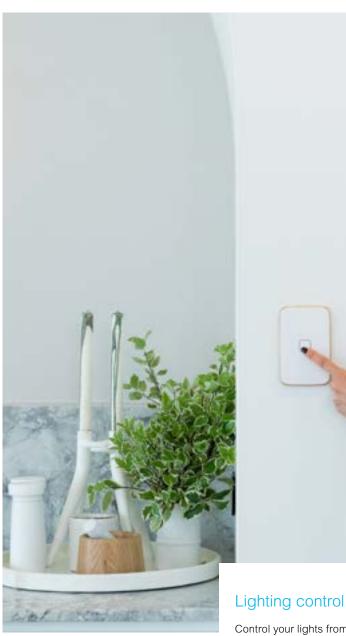

Control your lights from your smart phone or via voice command. Turn lights on and off, dim and brighten them to set the perfect mood or have the right lighting for the task at hand.