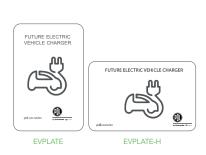

### Custom EV Blank Plates

This cover indicates that a home has been pre-wired for electric vehicle charging. The cover is custom engraved and your electrician can order it via our partner, Kraus & Naimer.