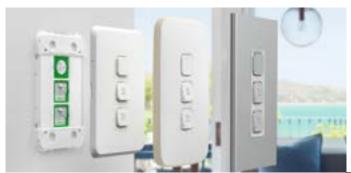

## Infinitely customisable

Once the Iconic grid plates are safely installed by a qualified electrician, you can change your light switch and power point covers at any time. Simply clip off the standard cover and clip on your preferred style for a fresh new look!

## Find your Iconic

With a wide variety of finishes and colours to choose from, there's something for every home.