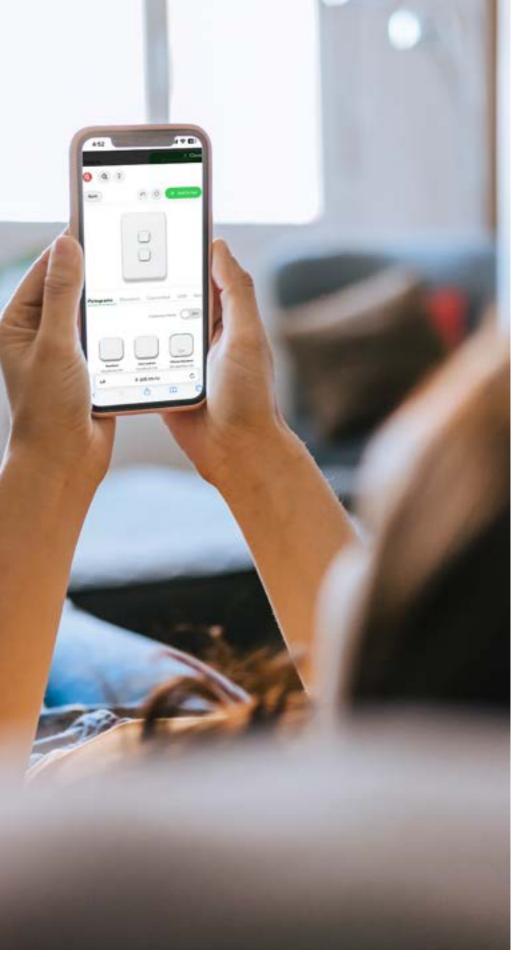

### At home control

Iconic can connect with Bluetooth® Low Energy (BLE) to give, you easy control of power points, switches and dimmers. You can link your Iconic products to the Wiser by SE app on your smartphone for basic smart home functionality at your fingertips. One thing to consider is that while you'll be able to set timers and schedules (for instance for when outdoor lights should turn on), you'll only have control over your devices while you are within Bluetooth® range.

### Control wherever you are

Iconic seamlessly integrates with Wiser™ Smart Home, a scalable smart home solution that lets you control almost everything in your home from anywhere in the world via the Wiser by SE app. It's perfect for renovation and new build alike as it doesn't require any special wiring and you can add as many or as few smart elements to your home as you'd like, with the option of expanding it easily over time.