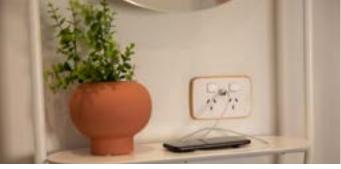

## **USB** charging

Iconic has multiple USB charging options, from a double or quad power point with USB ports, to a three port USB charging shelf. Choose USB A, USB C fast charge or USB A+C options to suit your family's needs.