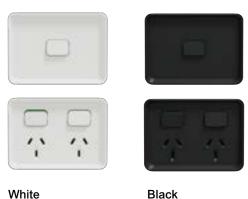

## Weatherproof switches and power points

Iconic Outdoor is a robust, dustproof, and water-resistant range that was designed for New Zealand weather conditions. With smart connectivity and a modern design, it will add peace of mind and enhance the overall look and feel of your outdoor space.

## **Iconic Outdoor**

Take your indoor style outdoors and create a safe and relaxing space all year round.

White