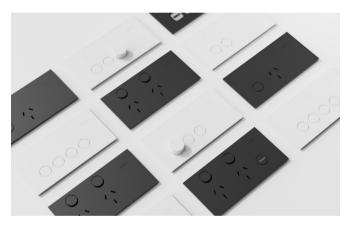

### Clipsal Solis<sup>™</sup>

The refined design of Solis is brought to life in a simpler form with two smooth matte finishes –monochromatic simplicity at its finest.

The push-button and switch design sits flush in an ultraslim cover for an elegant addition to your home.

Solis features include:

- Two premium finishes: Matte Black and Matte White
- Discreet warm white LED indicators
- Connected dimmer available with rotary or push-button control
- USB Type-C fast charger
- Smart power points
- Full compatibility with Wiser Smart Home

### Solis

Clipsal Solis is monochromatic simplicity at its finest. With two smooth matte finishes, this push-button switch design sits flush in an ultra-slim cover for an elegant addition to your home. Available in **Matte White** and **Matte Black**.