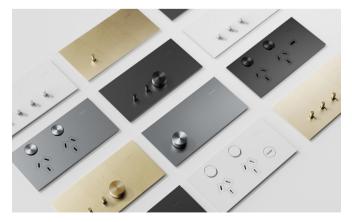

### Clipsal Solis<sup>™</sup> T Series

The pinnacle of the Solis range, Solis T Series is where classic design meets modern functionality. It is timeless yet contemporary.

Solis T Series blends the old-school feel of robust toggles and brushed metal with modernist, perfect square edges and thin, flush covers. It evokes craftsmanship, precision and tastefully understated design.

Solis T Series speaks to those who appreciate and understand quality.

The range is available in brushed metal finishes of Platinum Aluminium, Ebony Aluminium, and Living Brass. A world-leading White Ceramic finish is as soft as satin yet incredibly hardwearing. With Solis T Series, your electrician can help customise the look in your home by changing the toggle switch adaptors to create a customised colour combination. Choose to combine different finishes in toggles and covers for your own unique look.

Solis T Series features include:

- Four premium finishes (Platinum Aluminium, Ebony Aluminium, Living Brass, White Ceramic)
- Discreet warm white LED indicators
- Connected dimmer available with rotary or toggle control
- USB Type-C fast charger
- Smart power points
- Full compatibility with Wiser Smart Home

### **Solis T Series**

The Solis T Series is the pinnacle of the Solis Collection, offering understated luxury in premium finishes.