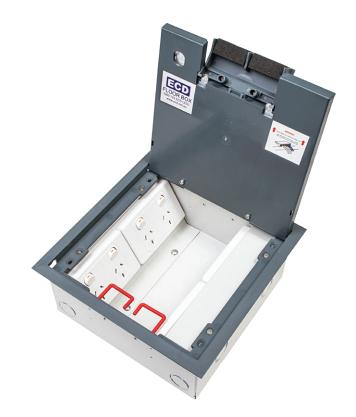

## FLOOR BOX CODE: FB4P

- Robust floor box with reversible low profile lid.
- Large capacity cable exit flap with retracing handle.
- Modular box body and lid design, interchangeable with stainless and other lids in the floor box range.

## **OPTION TO FIT CAM LOCK**

| LID SIZE:      | 266 x 266 mm                       |
|----------------|------------------------------------|
| BOX SIZE:      | 240 x 240 x 110 mm Deep            |
| SUPPLIED WITH: | 2 x Standard Double Socket Outlets |
|                | 2 x Standard Double Data Plates    |
|                | Temporary Construction Lid         |
| SUITABLE FOR:  | Category 6A & 7A Cabling           |