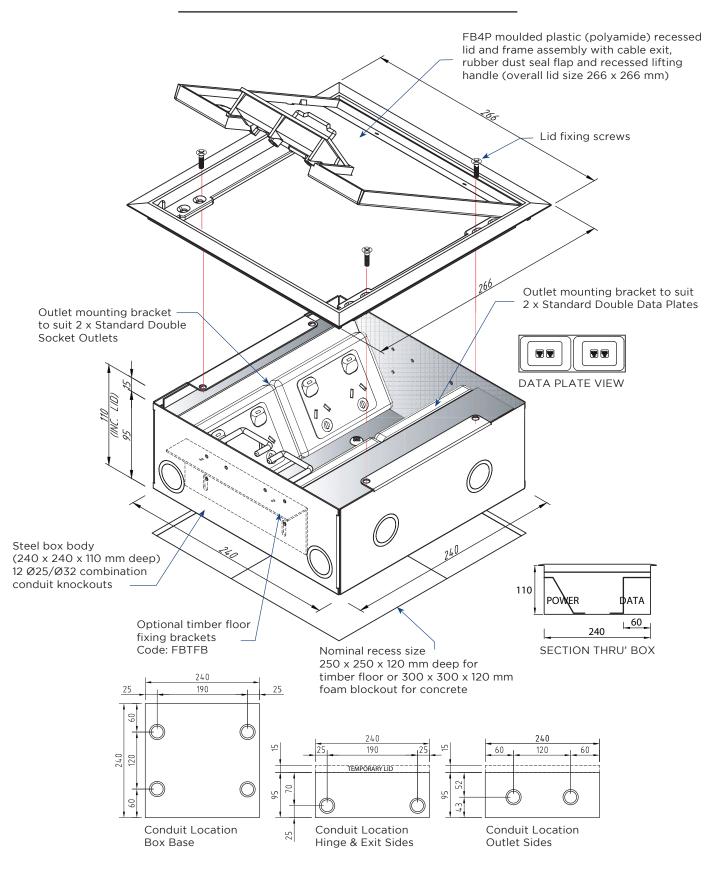

## FB4P ASSEMBLY

All dimension quoted are nominal only. Drawings, images and text are for illustrative purposes only and product details and dimensions are subject to change without notice.

This product is not suitable for use in wet areas. It is intended for use with fixed wiring only and must be installed according to the AS/NZ 3000 Wiring Rules.

## **OPTION TO FIT CAM LOCK**

| LID SIZE:      | 266 x 266 mm                       |
|----------------|------------------------------------|
| BOX SIZE:      | 240 x 240 x 110 mm Deep            |
| SUPPLIED WITH: | 2 x Standard Double Socket Outlets |
|                | 2 x Standard Double Data Plates    |
|                | Temporary Construction Lid         |
| SUITABLE FOR:  | Category 6A & 7A Cabling           |

## FLOOR BOX CODE: FB4P

- Robust floor box with reversible low profile lid.
- Large capacity cable exit flap with retracing handle.
- Modular box body and lid design, interchangeable with stainless and other lids in the floor box range.