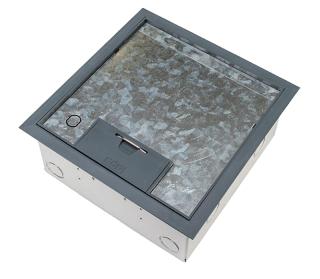

MOULDED POLYAMIDE GREY REVERSIBLE SURFACE LID

## 7 MM REBATE LID/DEEP BOX

**BEVELLED EDGE:** FITS ON TOP OF FLOORING FINISH

## **OPTION TO FIT CAM LOCK**

| LID SIZE:      | 266 x 266 mm                       |
|----------------|------------------------------------|
| BOX SIZE:      | 240 x 240 x 110 mm Deep            |
| SUPPLIED WITH: | 2 x Standard Double Socket Outlets |
|                | 2 x Standard Double Data Plates    |
|                | Temporary Construction Lid         |
| SUITABLE FOR:  | Category 6A & 7A Cabling           |