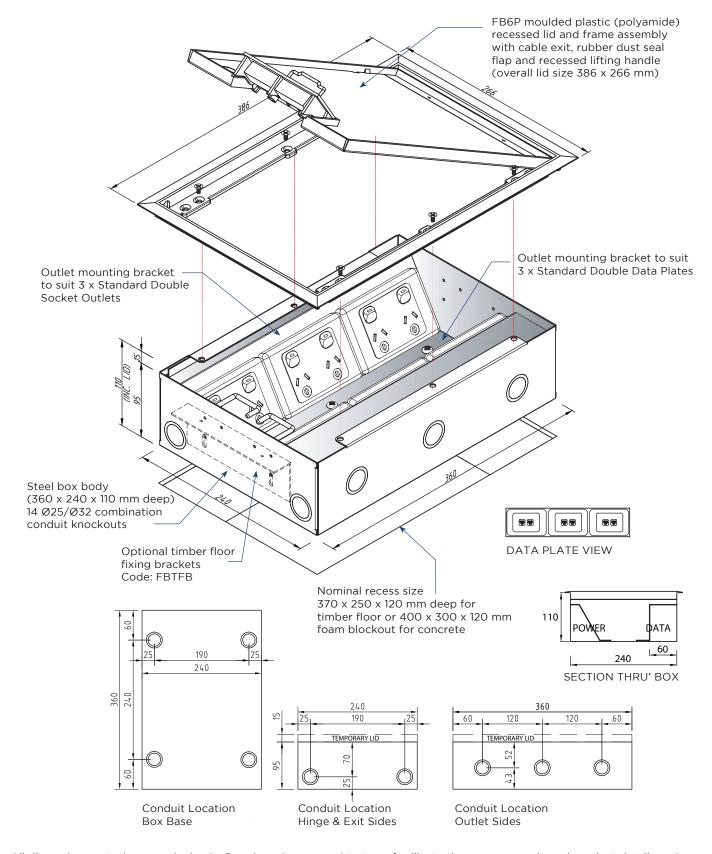

### FB6P ASSEMBLY

All dimension quoted are nominal only. Drawings, images and text are for illustrative purposes only and product details and dimensions are subject to change without notice.

This product is not suitable for use in wet areas. It is intended for use with fixed wiring only and must be installed according to the AS/NZ 3000 Wiring Rules.

#### **OPTION TO FIT CAM LOCK**

**LID SIZE:** 386 x 266 mm

**BOX SIZE:** 360 x 240 x 110 mm Deep

**SUPPLIED WITH:** 3 x Standard Double Socket Outlets

3 x Standard Double Data Plates

Temporary Construction Lid

# FLOOR BOX CODE: FB6P

- Robust large capacity floor box with reversible low profile lid.
- Large capacity cable exit flap with retracing handle.
- Modular box body and lid design, interchangeable with stainless and other lids in the floor box range.