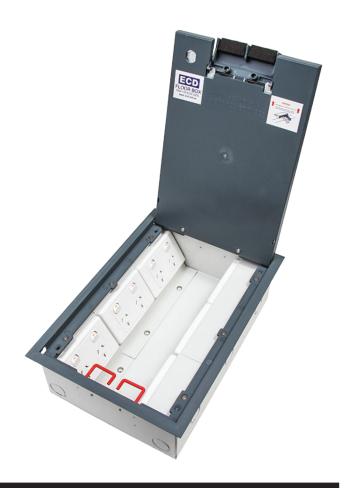

# FLOOR BOX CODE: FB6P

- Robust large capacity floor box with reversible low profile lid.
- Large capacity cable exit flap with retracing handle.
- Modular box body and lid design, interchangeable with stainless and other lids in the floor box range.

#### **OPTION TO FIT CAM LOCK**

**LID SIZE:** 386 x 266 mm

**BOX SIZE:** 360 x 240 x 110 mm Deep

**SUPPLIED WITH:** 3 x Standard Double Socket Outlets

3 x Standard Double Data Plates

Temporary Construction Lid

**SUITABLE FOR:** Category 6A & 7A Cabling