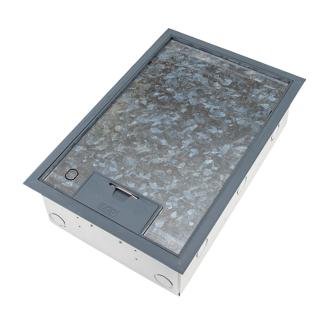

# FLOOR BOX CODE: FB6P

- Robust large capacity floor box with reversible low profile lid.
- Large capacity cable exit flap with retracing handle.
- Modular box body and lid design, interchangeable with stainless and other lids in the floor box range.

## MOULDED POLYAMIDE GREY REVERSIBLE SURFACE LID

#### 7 MM REBATE LID/DEEP BOX

#### **BEVELLED EDGE:**

FITS ON TOP OF FLOORING FINISH

#### **OPTION TO FIT CAM LOCK**

**LID SIZE:** 386 x 266 mm

**BOX SIZE:** 360 x 240 x 110 mm Deep

**SUPPLIED WITH:** 3 x Standard Double Socket Outlets

3 x Standard Double Data Plates

Temporary Construction Lid