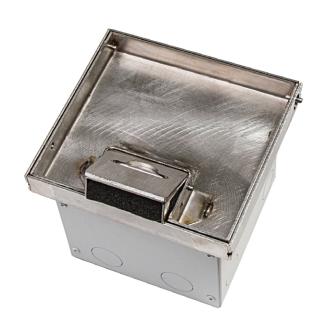

## FLOOR BOX CODE: FB149

- Compact and stylish Stainless Steel or Solid Brass floor box with 20 mm rebate for tile/timber flooring.
- Cable exit flap allows cords out of the box when in use.

## STAINLESS STEEL OR SOLID BRASS FLUSH LID

20 MM REBATE LID/DEEP BOX

**SQUARE EDGE FOR TILE/TIMBER:** 

FITS FLUSH WITH FLOORING FINISH

**LID SIZE:** 150 x 150 x 20 mm Deep **BOX SIZE:** 135 x 130 x 100 mm Deep