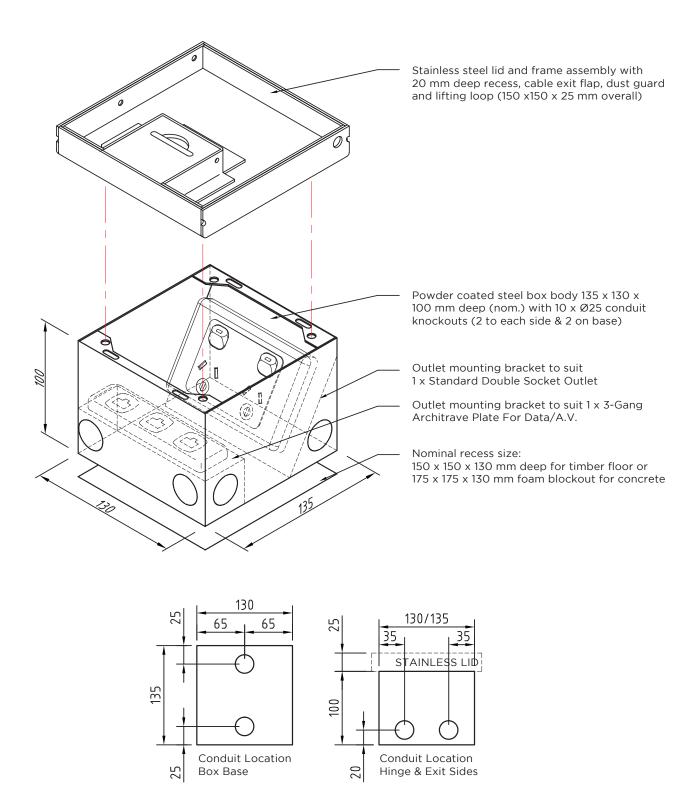

## FB149 ASSEMBLY

All dimension quoted are nominal only. Drawings, images and text are for illustrative purposes only and product details and dimensions are subject to change without notice.

This product is not suitable for use in wet areas. It is intended for use with fixed wiring only and must be installed according to the AS/NZ 3000 Wiring Rules.

## STAINLESS STEEL OR SOLID BRASS FLUSH LID

20 MM REBATE LID/DEEP BOX

**SQUARE EDGE FOR TILE/TIMBER:** 

FITS FLUSH WITH FLOORING FINISH

**LID SIZE:** 150 x 150 x 20 mm Deep **BOX SIZE:** 135 x 130 x 100 mm Deep

**SUPPLIED WITH:** 1x Standard Double Socket Outlet

1 x 3-Gang Architrave Data Plate