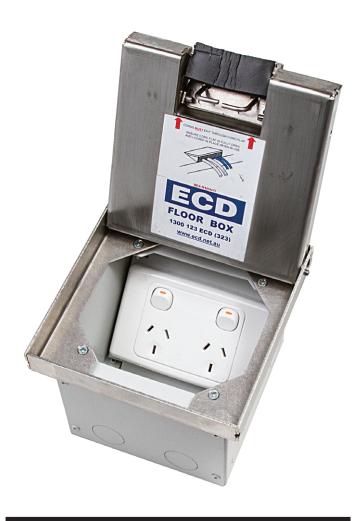

## FLOOR BOX CODE: FB149

- Compact and stylish Stainless Steel or Solid Brass floor box with 20 mm rebate for tile/timber flooring.
- Cable exit flap allows cords out of the box when in use.

**SUPPLIED WITH:** 1x Standard Double Socket Outlet

1 x 3-Gang Architrave Data Plate