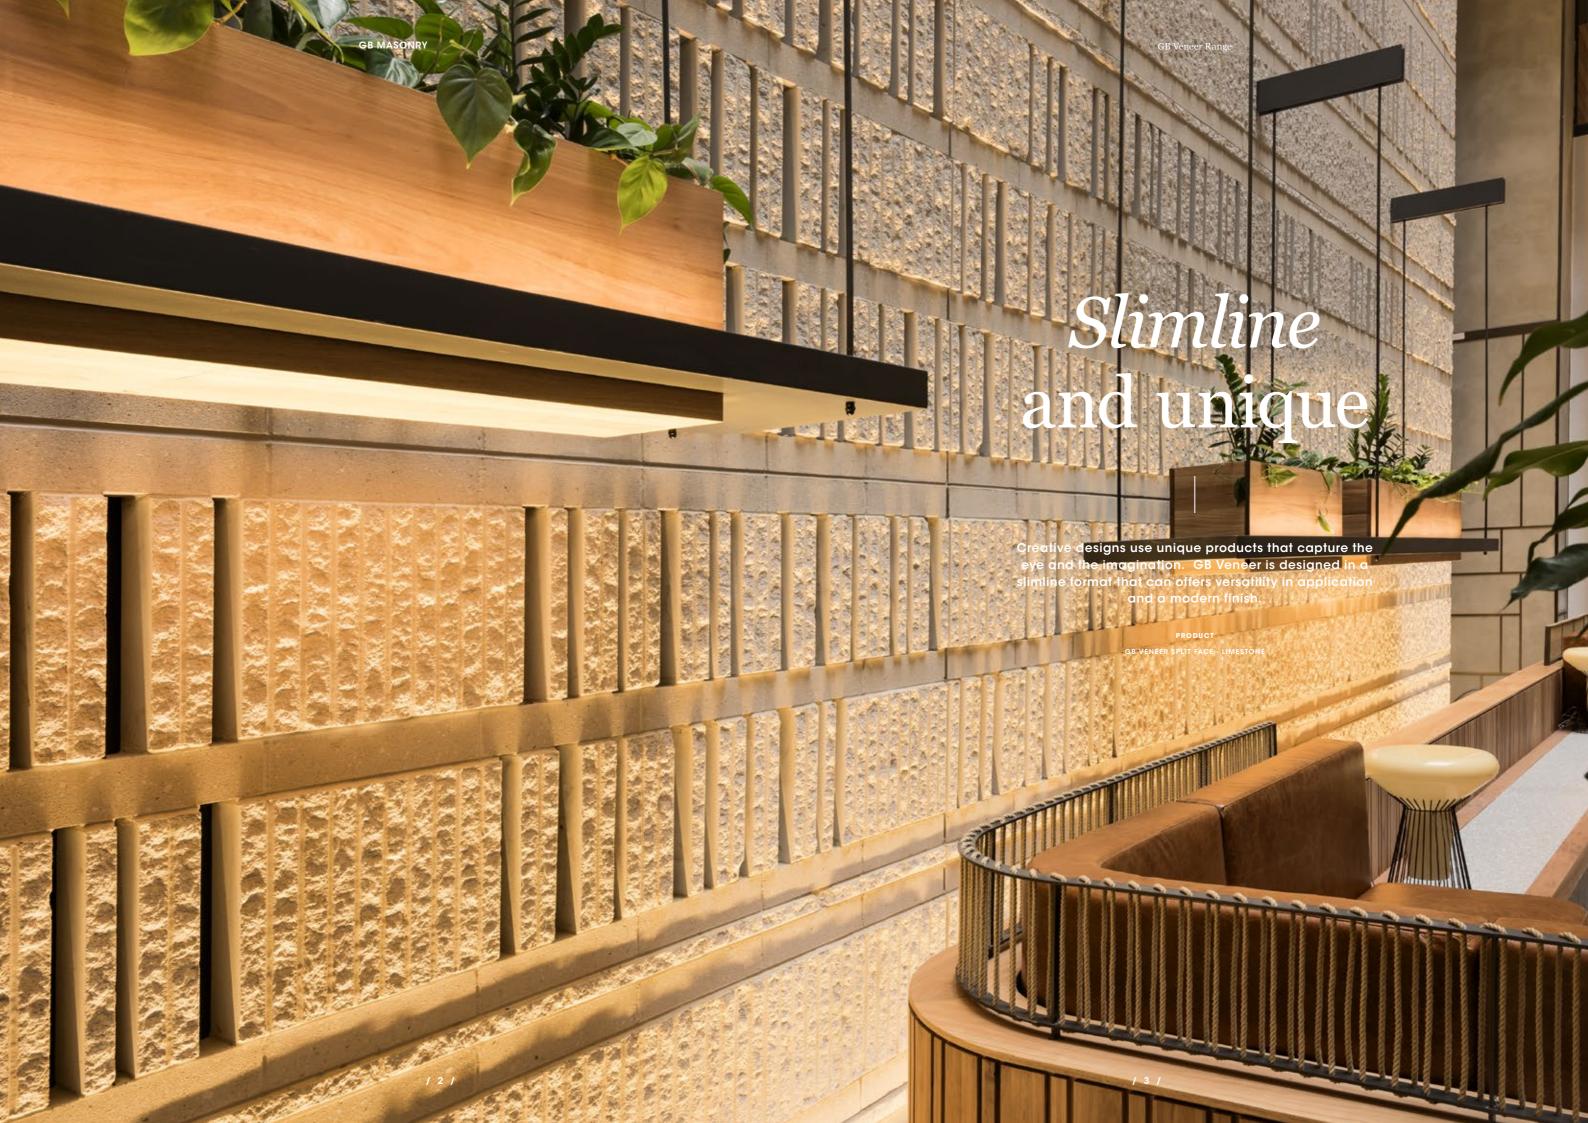

#### **CRAFTED TO PERFECTION**

The GB Masonry name is synonymous with meticulous attention to detail and quality. GB Veneer is finely crafted with quality materials and unique finishes.