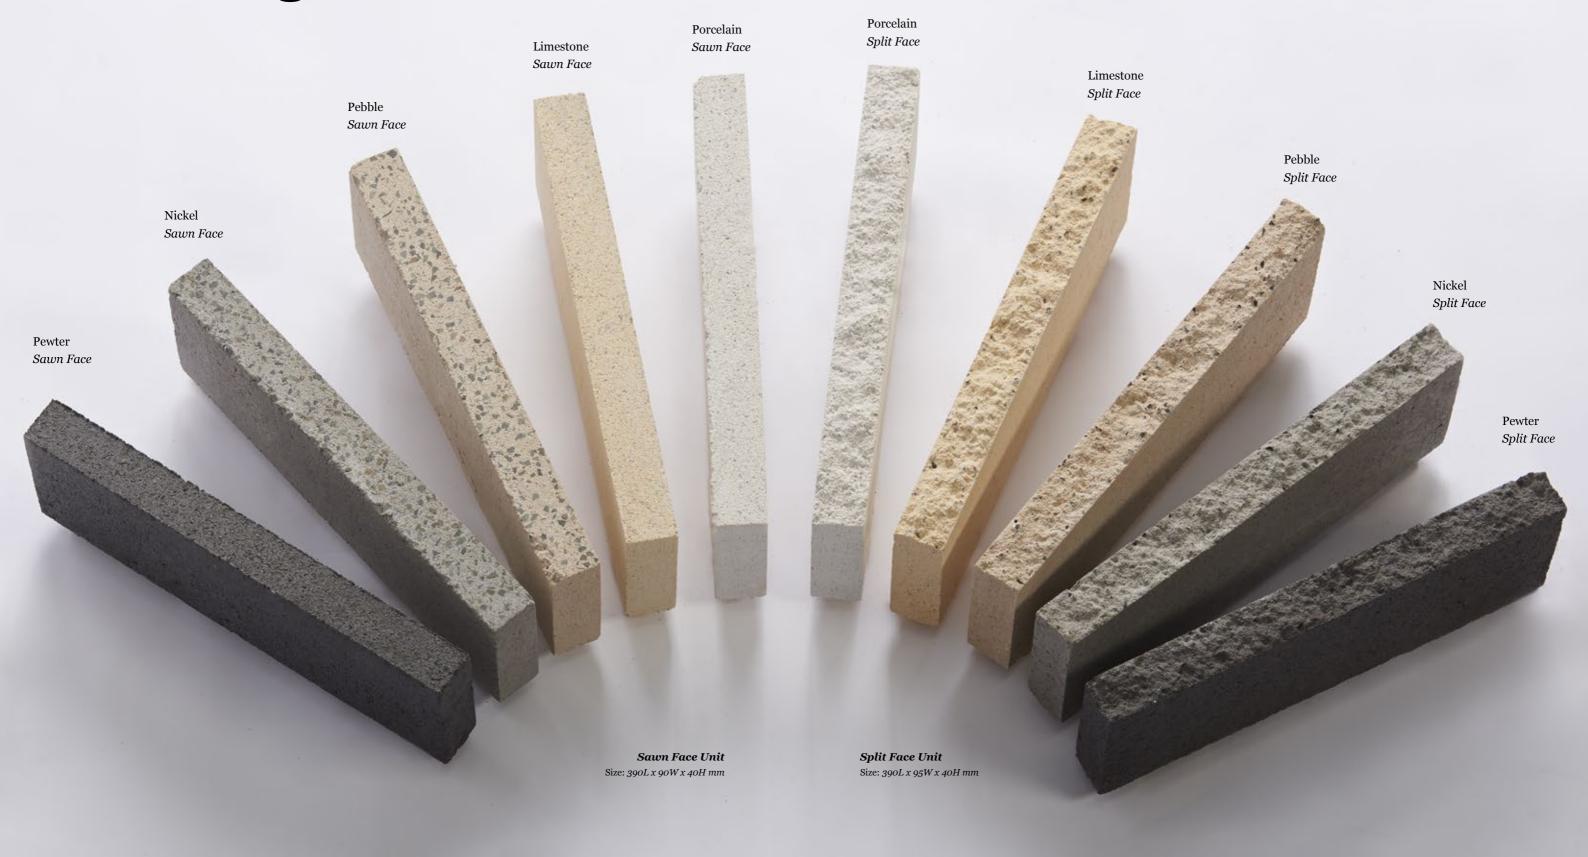

# Colour range

www.australmasonry.com.au 1300 masonry (1300 627 667)

Perth

67 King St Perth 6000

A brand of

**Proud Supporters** 

The product images shown in this brochure give a general indication of product colour for your preliminary selection. GB Masonry recommends all customers see actual product samples at a selection centre prior to making final selections.

1. Stock colours. Colours other than stock colours are made to order. Contact your nearest Austral Masonry office for your area's stock colours. A surcharge applies to orders less than the set minimum quantity. 2. Colour and texture variation. The supply of raw materials can vary over time. In addition, variation can occur between product types and production batches. 3. We reserve the right to change the details in this publication without notice. 4. For a full set of Terms & Conditions of Sale please contact your nearest Austral Masonry sales office. 5. Important Notice. Please consult with your local council for design regulations prior to the construction of your wall. Councils in general require those walls over 0.5m in height and/or where there is loading such as a car or house near the wall be designed and certified by a suitably qualified engineer. The product images shown in this brochure give a general indication of product colour for your preliminary selection. GB Masonry recommends all customers see actual product samples at a selection centre prior to making final selections. Product must be inspected prior to installation as product is deemed as acceptable once installed.