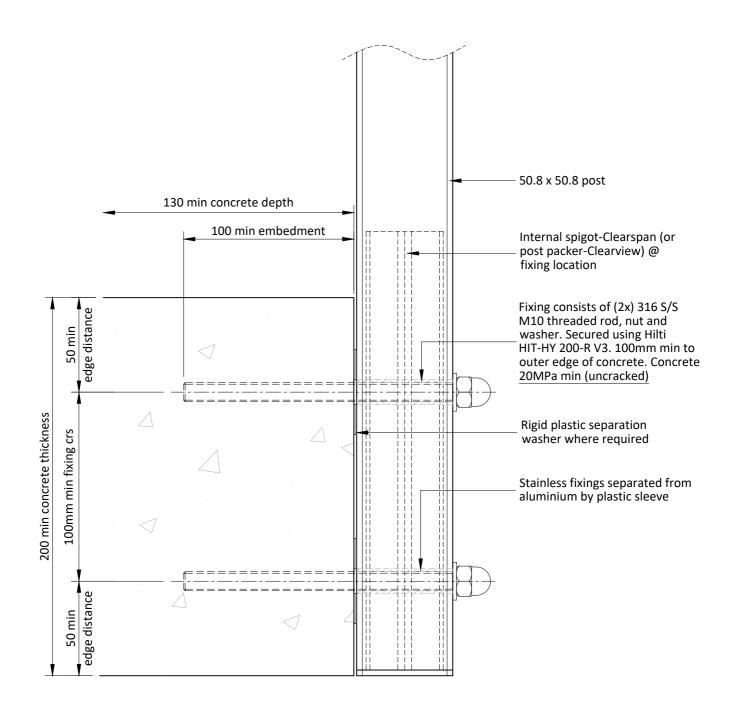

## **CLEARSPAN or CLEARVIEW FACE FIXED TO 200mm CONCRETE**

|                                                           |                                   |                   |       | Leverage height max (distance from top of handrail to centreline of the upper fixing) |       |       |       |       |       |       |       |  |
|-----------------------------------------------------------|-----------------------------------|-------------------|-------|---------------------------------------------------------------------------------------|-------|-------|-------|-------|-------|-------|-------|--|
|                                                           |                                   |                   | 0.95m | 1.00m                                                                                 | 1.05m | 1.10m | 1.15m | 1.20m | 1.25m | 1.30m | 1.35m |  |
| Glass or Solid infill (Vista,<br>Classic, Clearview)      | Up to very high wind zone (50m/s) | Maximum post ctrs | 1.40m | 1.40m                                                                                 | 1.35m | 1.30m | 1.20m | 1.15m | 1.05m | 0.95m | 0.85m |  |
|                                                           | Extra high wind zone (55m/s)      |                   | 1.40m | 1.40m                                                                                 | 1.33m | 1.21m | 1.11m | 1.02m | 0.90m | 0.78m | 0.68m |  |
| 35% max closed area (Settler,<br>Heritage, Face hung fin) | All wind zones<br>(up to 55m/s)   |                   | 1.40m | 1.40m                                                                                 | 1.35m | 1.30m | 1.20m | 1.15m | 1.05m | 0.95m | 0.85m |  |

- Applicable to occupancy types A, B, C3 & E.
- This fixing detail PS1 should be used in conjunction with the appropriate system PS1.
- This is a balustrade connection detail. Deck design, construction and water-proofing is the responsibility of others. For all other applications or non-standard or site specific connections not covered under the standard detail manual please contact Spectrum.