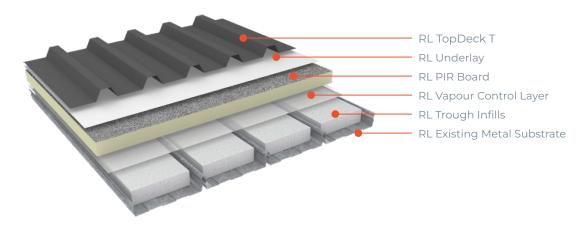

RL Ultratherm MSR Recover System

## **BENEFITS AND ADVANTAGES**

The Ultratherm MSR Recover System is constructed over existing metal roofing iron.

**Non-Intrusive:** Unlike typical re-roofing projects, the Ultratherm MSR Recover System allows the building's occupants and activities to remain undisturbed; no relocation is required.

**Enhanced Detailing:** Ultratherm MSR Recover System enable meticulous roof detailing, enhancing the durability and weathertightness of critical roof junctions for the long term.

**Improved Thermal Efficiency:** Ultratherm MSR Recover Systems offer the flexibility to incorporate additional insulation layers, significantly enhancing the thermal performance of a roof.