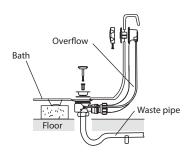

# **Included Components**

- 40mm chrome pop-up waste and overflow
- Adjustable feet and mounting brackets
- Installation instructions

### **Installation Notes:**

• Floor must provide support for a minimum of 390kg/ square meter and must be level.