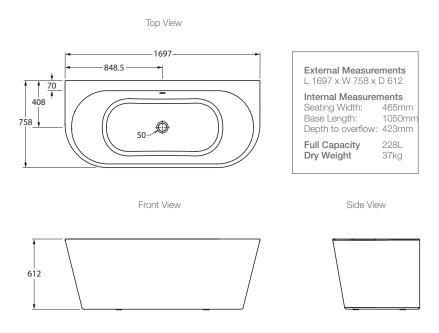

### **Product**

- Evok back-to-wall freestanding bath
- Evok back-to-wall freestanding bath with upstand

**Kohler Code** 22161A-0 22161A-1UP-0



# **Included Components**

- 40mm chrome pop-up waste and overflow
- Adjustable feet and mounting brackets
- Installation instructions

## **Features**

- D-shaped BTW freestanding acrylic bath
- Single piece seamless design
- Storage space on the back-to-wall side

# **Optional Accessories**

- Upstand
- Tapware

## **Technical Details**







### **Installation Notes:**

• Floor must provide support for a minimum of 390kg/ square meter and must be level.