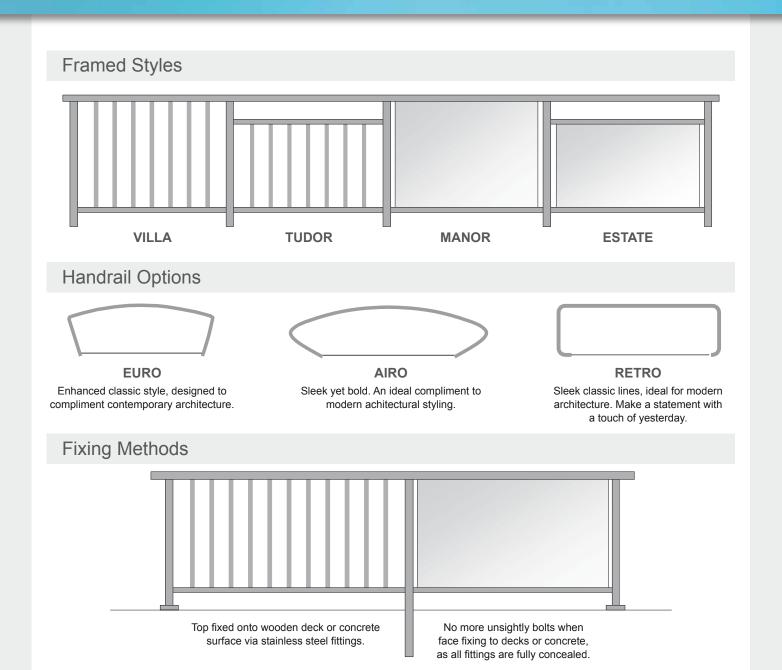

FRAMED BALUSTRADE

## FRAMED BALUSTRADE

## **Options**

- Obscure or tinted toughened safety glass.
- Various handrail styles.