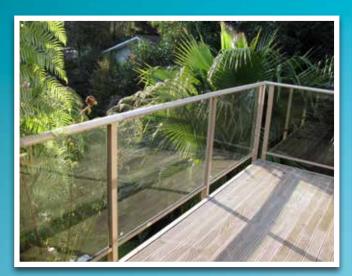

FRAMED BALUSTRADE

## FRAMED BALUSTRADE

## **Features**

- Strong durable non weld aluminium construction.
- Temper grade alloys specified by engineers. These alloys give the system optimum strength characteristics, corrosion resistance and have a high architectural grade surface finish.
- Great selection of quality powder coated and anodized finishes, to compliment or contrast with your property.
- Fully concealed fittings for greater aesthetics and protection from corrosion.
- Choice of handrail profile design options.
- All products comply with AS/NZS 1170.1 Structural design and design loadings along with NZ4223 NZ Glazing standards and AS 1926.1 Swimming pool safety standards.