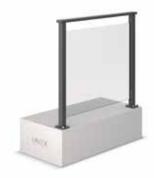

#### **Framed Glass Balustrade**

Framed Glass Balustrade with full height glass infill and lower rail

Camden Framed Glass Balustrade with glass infill, lower and mid-rails

Spectra Framed Glass Balustrade with glass infill and no lower or mid-rail