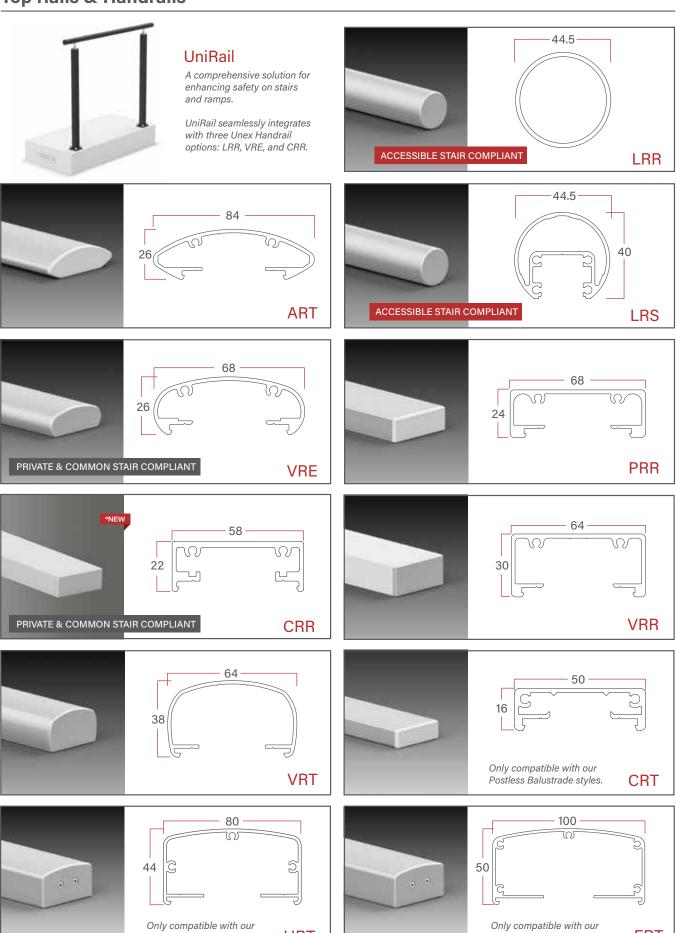

# **Top Rails & Handrails**

**HRT** 

X3000 Balustrade style.

**ERT** 

X1500 Balustrade style.