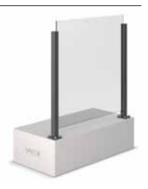

#### **Framed Glass Balustrade**

Framed Glass Balustrade with full height glass infill and lower rail

Camden Framed Glass Balustrade with glass infill, lower and mid-rails

Spectra Framed Glass Balustrade with glass infill and no lower or mid-rail