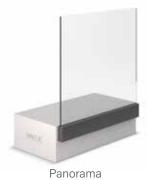

#### **Framed Glass Balustrade**

Framed Glass Balustrade with full height glass infill and lower rail

Camden Framed Glass Balustrade with glass infill, lower and mid-rails

Spectra Framed Glass Balustrade with glass infill and no lower or mid-rail