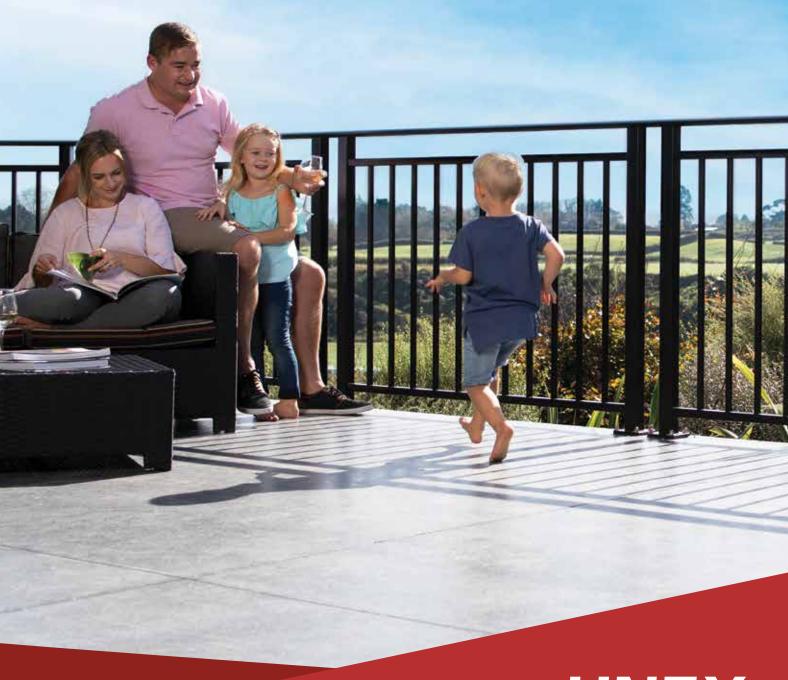

#### **Framed Balustrade**

Ascot
Framed Balustrade with full height baluster infill

<u>Windsor</u>
Framed Balustrade with baluster infill and mid rail

<u>Wilton</u>
Framed Balustrade with baluster infill mid-rail, and double posts