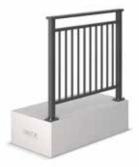

#### **Framed Balustrade**

Ascot
Framed Balustrade with full height baluster infill

<u>Windsor</u>
Framed Balustrade with baluster infill and mid rail

<u>Wilton</u>
Framed Balustrade with baluster infill mid-rail, and double posts