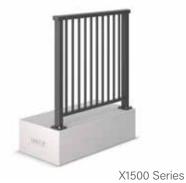

# **Top Rails & Handrails**

**HRT** 

X3000 Balustrade style.

**ERT** 

X1500 Balustrade style.