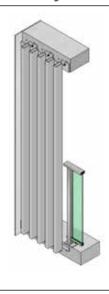

### **Privacy Screens**

**Privacy Screens** Full height louvre screens made from vertical fin slats, horizontal slats or glass, reaching heights of up to 2m. \*Site Specific PS1 required