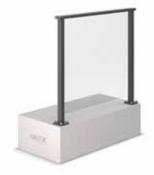

d for solid posts

#### **Extreme Barriers**



Extra strong barrier for public/overcrowded areas with higher liveload classifications



Extra strong barrier for public/overcrowded areas with highest liveload classifications



# **Heat Pump Covers**



## Introducing ScreenPro Heat Pump Covers.

Transform your residential, educational, or commercial space while safeguarding your heat pump in style! Our covers offer an anti-tamper barrier with sleek aesthetics. Crafted from durable aluminium & available in any colour.







SCREENPRO

#### **Framed Glass Balustrade**



Framed Glass Balustrade with full height glass infill and lower rail



Camden Framed Glass Balustrade with glass infill, lower and mid-rails



Spectra Framed Glass Balustrade with glass infill and no lower or mid-rail



Framed Glass Balustrade with full height glass infill and no lower rail

#### Semi-Frameless Glass Balustrade



Semi-Frameless Glass Balustrade with full height glass infill and posts and no top rail



Surreal Semi-Frameless Glass Balustrade with full height glass infill and partial length posts and no top rail

### **Privacy Screens**



**Privacy Screens** Full height louvre screens made from vertical fin slats, horizontal slats or glass, reaching heights of up to 2m. \*Site Specific PS1 required

#### **Frameless Glass Balustrade**



Frameless Glass Balustrade in a top fixed channel system



Frameless Glass Balustrade in a side fixed channel system



Frameless Glass Balustrade in a side fixed points system



Top fixed spigot system \*Ideal for use as a pool fence or in areas whe