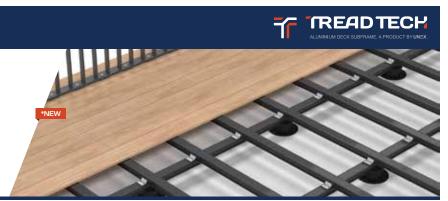

# **Deck Framing & Pedestals**

# Introducing TreadTech

The ultimate quick-to-install, durable deck framing solution. Our system is ideal for decks, balconies, pools, and rooftops and blends height adjustable Deck Pedestals with a robust Aluminium Subframe.