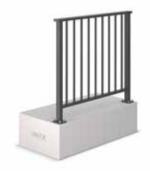

#### **Framed Balustrade**

Ascot
Framed Balustrade with full height baluster infill

<u>Windsor</u>
Framed Balustrade with baluster infill and mid rail

<u>Wilton</u>
Framed Balustrade with baluster infill mid-rail, and double posts