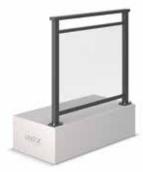

#### **Framed Glass Balustrade**

Framed Glass Balustrade with full height glass infill and lower rail

Camden Framed Glass Balustrade with glass infill, lower and mid-rails

Spectra Framed Glass Balustrade with glass infill and no lower or mid-rail