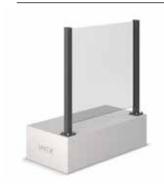

#### **Framed Glass Balustrade**

Framed Glass Balustrade with full height glass infill and lower rail

Camden Framed Glass Balustrade with glass infill, lower and mid-rails

Spectra Framed Glass Balustrade with glass infill and no lower or mid-rail