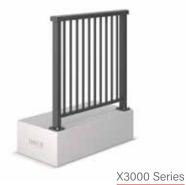

# **Top Rails & Handrails**

**HRT** 

X3000 Balustrade style.

**ERT** 

X1500 Balustrade style.