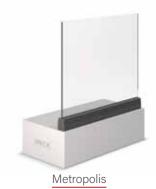

#### **Framed Glass Balustrade**

Framed Glass Balustrade with full height glass infill and lower rail

Camden Framed Glass Balustrade with glass infill, lower and mid-rails

Spectra Framed Glass Balustrade with glass infill and no lower or mid-rail