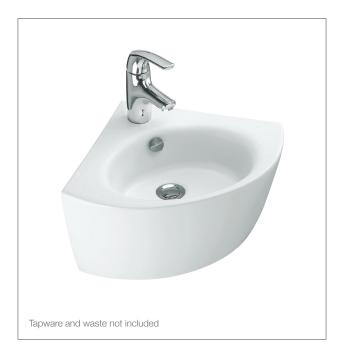

#### **Product**

• Ove corner basin

**AU Code NZ** Code **Kohler Code** 19960W-00 115267 587827

## **Features**

- Centre tap hole only
- Overflow outlet
- Designed for corner installation
- Vitreous china