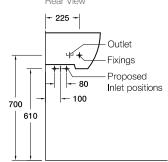

### **Installation Notes:**

- For best results, the walls must be square, plumb and level.
- Basin must be secured using the supplied anchors and bolts.
- Wall bracing recommended for timber stud wall installations.