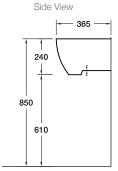

#### **Product**

• Ove corner basin



**AU Code NZ** Code **Kohler Code** 19960W-00 115267 587827

## **Included Components**

- Chrome overflow cover
- Wall fixing bolts and anchors

## **Features**

- Centre tap hole only
- Overflow outlet
- Designed for corner installation
- Vitreous china

#### **Optional Accessories**

- Tapware (page 6.0.1)
- Generic basin accessories (page 1.7.1)

#### **Related Products**

- Ove basins (page 1.0.1)
- Ove toilets (page 2.0.1)
- Ove baths (page 3.0.1)

# **Technical Details**

Top View



Weight: 8kg Appr





Sizes are approximate.

### **Installation Notes:**

- For best results, the walls must be square, plumb and level.
- Basin must be secured using the supplied anchors and bolts.
- Wall bracing recommended for timber stud wall installations.