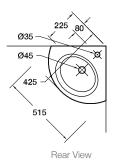

#### **Product**

• Ove corner basin



**AU Code NZ** Code **Kohler Code** 19960W-00 115267 587827

## **Included Components**

- Chrome overflow cover
- Wall fixing bolts and anchors

## **Features**

- Centre tap hole only
- Overflow outlet
- Designed for corner installation
- Vitreous china

#### **Optional Accessories**

- Tapware (page 6.0.1)
- Generic basin accessories (page 1.7.1)

#### **Related Products**

- Ove basins (page 1.0.1)
- Ove toilets (page 2.0.1)
- Ove baths (page 3.0.1)

# **Technical Details**

Top View



Weight: 8kg Appr





Sizes are approximate.

### **Installation Notes:**

- For best results, the walls must be square, plumb and level.
- Basin must be secured using the supplied anchors and bolts.
- Wall bracing recommended for timber stud wall installations.