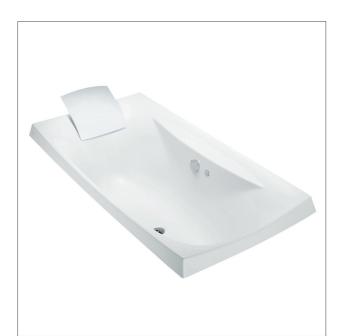

#### Product

• Escale drop-in BubbleMassage<sup>™</sup> bath

#### Features

- Drop-in acrylic bath (fully reinforced)
- Multiple air holes releasing tiny bubbles
- Tapware deck
- Bath pillow