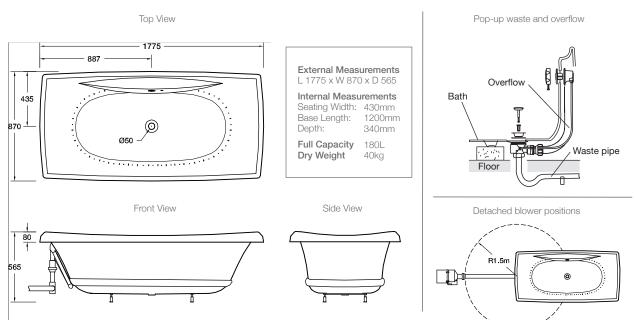

#### **Technical Details**

### Installation Notes:

- Requires a 220-250V, 10A, 50Hz dedicated service on an ELCB or RCD protected circuit.
- Floor must provide support for a minimum of 400kg and must be level.
- Detached blower (supplied) allows for multiple installation positions and helps to keep blower noise to a minimum.
- A non return valve allows blower to be installed at any height.