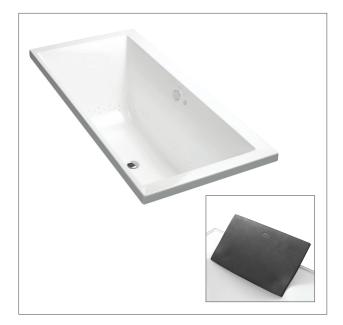

#### Product

- Evok rect BubbleMassage<sup>™</sup> bath
- Evok bath pillow in charcoal

### Features

- Drop-in acrylic bath (fully reinforced)
- Multiple air holes releasing tiny bubbles