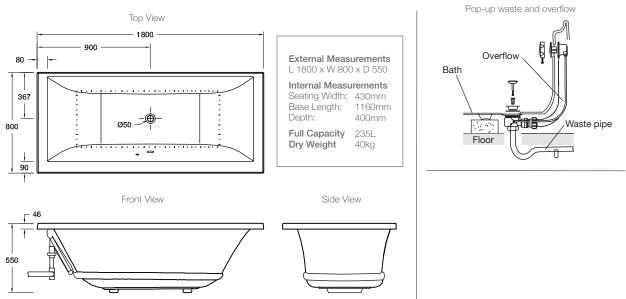

#### **Included Components**

- 40mm chrome pop-up waste and overflow
- 1.5m flexible hose for blower connection
- Detached heated air blower air switch operation

#### **Technical Details**

## Installation Notes:

- Requires a 220-250V, 10A, 50Hz dedicated service on an ELCB or RCD protected circuit.
- Floor must provide support for a minimum of 400kg and must be level.
- Detached blower (supplied) allows for multiple installation positions and helps to keep blower noise to a minimum.
- A non return valve allows blower to be installed at any height.