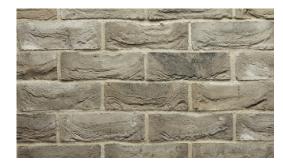

## Product Range: San Selmo

Product Name: Rustic Opaque Slate | Size: 230 x 70 x 76mm | Manufactured: Imported

| Typical Properties                                        |        |
|-----------------------------------------------------------|--------|
| Length (mm)                                               | 230mm  |
| Width (mm)                                                | 70mm   |
| Height (mm)                                               | 76mm   |
| Dimensional Category                                      | DWo    |
| Average Weight / Unit (kg)                                | 2.0    |
| Units per Square Metre                                    | 48.5   |
| Pack Size                                                 | 300    |
| Characteristic Unconfined Compressive Strength (f'uc) MPa | >10    |
| Maximum Cold Water Absorbtion (%)                         | <20    |
| Initial Rate of Absorption (IRA) (kg/m² min)              | 3.0    |
| Estimated 15 year Coefficient of Expansion (e'Factor)     | <1.0   |
| Core Volume (%)                                           | NA     |
| Liability to Efflorescence                                | Slight |
| Lime Pitting Liability                                    | Slight |
| Solar Absorbtance Rating                                  | Dark   |
| Light Reflectance Value (LRV)                             | 25.7   |