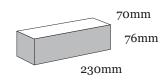

## Product Range: San Selmo

Product Name: Rustic Opaque Slate | Size: 230 x 70 x 76mm | Manufactured: Imported

| Typical Properties                                        |        |
|-----------------------------------------------------------|--------|
| Length (mm)                                               | 230mm  |
| Width (mm)                                                | 70mm   |
| Height (mm)                                               | 76mm   |
| Dimensional Category                                      | DWo    |
| Average Weight / Unit (kg)                                | 2.0    |
| Units per Square Metre                                    | 48.5   |
| Pack Size                                                 | 300    |
| Characteristic Unconfined Compressive Strength (f'uc) MPa | >10    |
| Maximum Cold Water Absorbtion (%)                         | <20    |
| Initial Rate of Absorption (IRA) (kg/m² min)              | 3.0    |
| Estimated 15 year Coefficient of Expansion (e'Factor)     | <1.0   |
| Core Volume (%)                                           | NA     |
| Liability to Efflorescence                                | Slight |
| Lime Pitting Liability                                    | Slight |
| Solar Absorbtance Rating                                  | Dark   |
| Light Reflectance Value (LRV)                             | 25.7   |