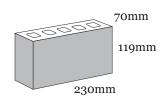

## **Product Range:**

Product Name: Eros | Size: 230 x 70 x 119mm | Manufactured: Australia

| Typical Properties                                        |           |
|-----------------------------------------------------------|-----------|
| Length (mm)                                               | 230mm     |
| Width (mm)                                                | 70mm      |
| Height (mm)                                               | 119mm     |
| Dimensional Category                                      | DW2       |
| Average Weight / Unit (kg)                                | 3.1       |
| Units per Square Metre                                    | 32.5      |
| Pack Size                                                 | 435       |
| Characteristic Unconfined Compressive Strength (f'uc) MPa | >15       |
| Maximum Cold Water Absorbtion (%)                         | <10.0     |
| Initial Rate of Absorption (IRA) (kg/m² min)              | 1.0 - 3.0 |
| Estimated 15 year Coefficient of Expansion (e'Factor)     | <1.0      |
| Core Volume (%)                                           | <30       |
| Liability to Efflorescence                                | Slight    |
| Lime Pitting Liability                                    | Slight    |
| Solar Absorbtance Rating                                  | Light     |
| Light Reflectance Value (LRV)                             | 34        |