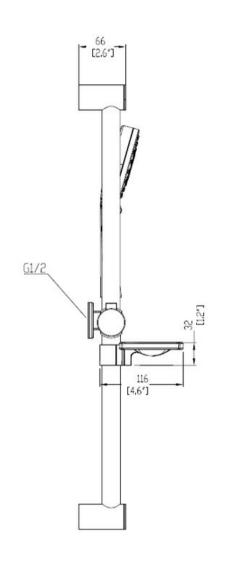

## **CURA 3FCT SLIDE SHOWER 600MM CHROME**

44422.02 \$199 **ELEMENT**i

|                  | Residential/Light<br>Commercial Use | Suitable for Residential/Light Commercial Use (Kitchens,<br>Bathrooms and Laundries in Hotels, Motels and<br>Retirement Villages). |
|------------------|-------------------------------------|------------------------------------------------------------------------------------------------------------------------------------|
| 5                | Guarantee                           | 5 Year Guarantee                                                                                                                   |
| WATER<br>BATTRIG | 3 Star WELS rating                  | 8.5 litres per minute.                                                                                                             |
|                  | Double Check Valves                 | Protect fresh water from contamination caused by backflow with double check valves                                                 |
| 0                | Lead Free                           | Lead Free brass which contains 0.25% or less lead content. Complies with international "Lead Free" standards                       |

## **Robertson NZ Limited**

Showroom: 25 Vestey Dr, Mt Wellington, Auckland, 1060 Phone: (64) 9 573 0490

| $\checkmark$ | Flawless Finish | Advanced plating provides a durable surface with a long lasting finish |
|--------------|-----------------|------------------------------------------------------------------------|
|              | Soap Dish       | Includes Soap Dish                                                     |