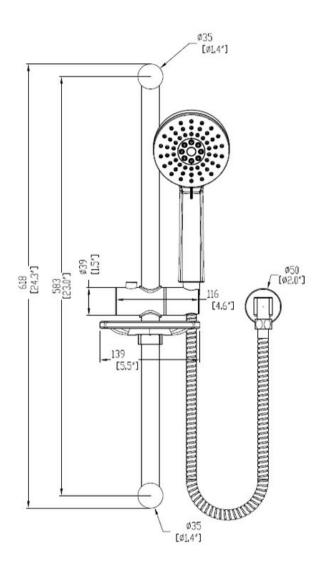

## **CURA 3FCT SLIDE SHOWER 600MM CHROME**

44422.02 \$199 **ELEMENT**i

|                  | Residential/Light<br>Commercial Use | Suitable for Residential/Light Commercial Use (Kitchens,<br>Bathrooms and Laundries in Hotels, Motels and<br>Retirement Villages). |
|------------------|-------------------------------------|------------------------------------------------------------------------------------------------------------------------------------|
| 5                | Guarantee                           | 5 Year Guarantee                                                                                                                   |
| WATER<br>BATTRIG | 3 Star WELS rating                  | 8.5 litres per minute.                                                                                                             |
|                  | Double Check Valves                 | Protect fresh water from contamination caused by backflow with double check valves                                                 |
| 0                | Lead Free                           | Lead Free brass which contains 0.25% or less lead content. Complies with international "Lead Free" standards                       |

## **Robertson NZ Limited**

Showroom: 25 Vestey Dr, Mt Wellington, Auckland, 1060 Phone: (64) 9 573 0490

| $\checkmark$ | Flawless Finish | Advanced plating provides a durable surface with a long lasting finish |
|--------------|-----------------|------------------------------------------------------------------------|
|              | Soap Dish       | Includes Soap Dish                                                     |