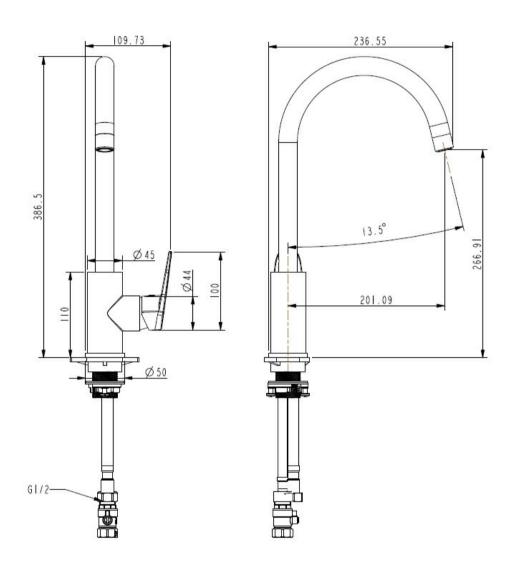

## **CURA GOOSE NECK KITCHEN MIXER**

\$519

**ELEMENT**i

| â               | Residential/Light<br>Commercial Use | Suitable for Residential/Light Commercial Use (Kitchens, Bathrooms and Laundries in Hotels, Motels and Retirement Villages). |
|-----------------|-------------------------------------|------------------------------------------------------------------------------------------------------------------------------|
| 10              | Guarantee                           | 10 Year Guarantee                                                                                                            |
| WATER<br>BATTRE | 5 Star WELS rating                  | 6 litres per minute                                                                                                          |
| Ø               | Lead Free                           | Lead Free brass which contains 0.25% or less lead content. Complies with international "Lead Free" standards                 |
| ∦               | Flawless Finish                     | Advanced plating provides a durable surface with a long lasting finish                                                       |
|                 |                                     |                                                                                                                              |