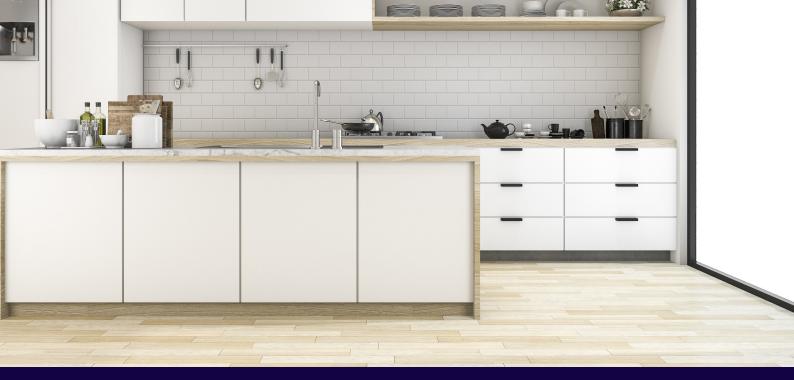

# HPL Plywood

PSP's High Pressure Laminate (HPL) panels are durable & easy to use. It is ideal for kitchen & bathroom joinery applications. Available in the classic white, graphite & black finish.

#### Applications

- Kitchen cabinetry
- Bathroom vanity
- Furniture
- · Retail fit outs