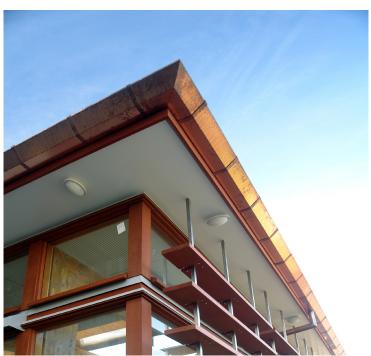

All facets of the gutter system are catered for

- > Gutters from simple box to complex shapes and curves
- > Brackets internal or external
- > Stop ends return or flat
- > Mitres
- > Gussets

We produce gutters in copper, zinc, aluminium and Colorcote<sup>™</sup> Zincalume<sup>™</sup>.

Cu

7n

ΔI

Fe

smart  $\operatorname{rain}^{\scriptscriptstyle\mathsf{M}}$  custom gutters in Colorcote ARX aluminium

 $\mathsf{smart}\,\mathsf{rain}^{\scriptscriptstyle\mathsf{M}}\,\,\mathsf{custom}\,\,\mathsf{gutters}\,\,\mathsf{in}\,\,\mathsf{Colorcote}\,\,\mathsf{ARX}\,\,\mathsf{aluminium}$ 