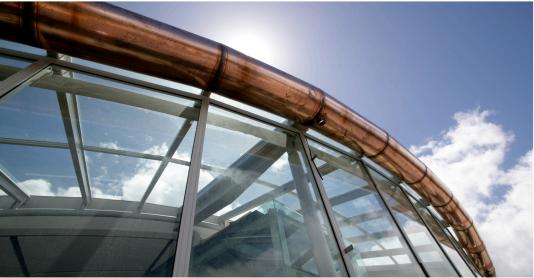

All facets of the gutter system are catered for

- > Gutters from simple box to complex shapes and curves
- > Brackets internal or external
- > Stop ends return or flat
- > Mitres
- > Gussets

We produce gutters in copper, zinc, aluminium and Colorcote<sup>™</sup> Zincalume<sup>™</sup>.

Available in square or rectangular and in various size, produced in copper, zinc, Colorcote<sup>™</sup> aluminium and Zincalume<sup>™</sup>.

| •  |   |
|----|---|
| ι, | u |