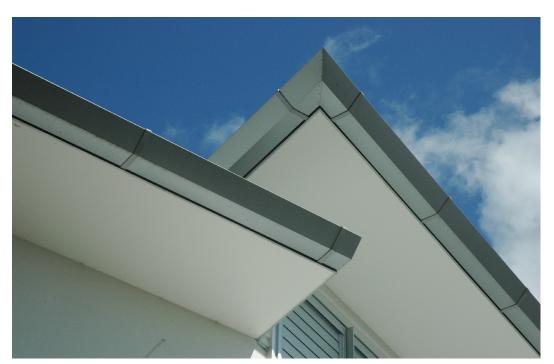

### gutters

All gutters must comply with the E2/AS1 Building Code requirements.

Please consult with Copper Roofing Architectural Metalformers as early as possible in the design process regarding your gutter design and compliance.

All facets of the gutter system are catered for

- > Gutters from simple box to complex shapes and curves
- > Brackets internal or external
- > Stop ends return or flat
- > Mitres
- > Gussets

We produce gutters in copper, zinc, aluminium and Colorcote<sup>™</sup> Zincalume<sup>™</sup>.