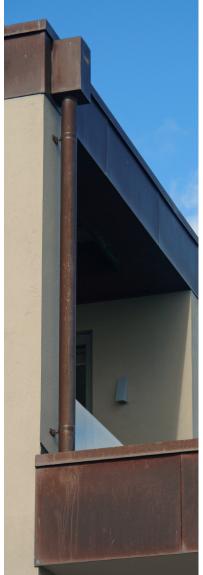

#### downpipes

Round, square or rectangular downpipes are available as follows:

- > 65mm, 80mm and 100mm in copper and Colorcote<sup>™</sup> Zincalume<sup>™</sup>
- > 63mm, 75mm, 80mm and 100mm in zinc
- > 75mm, 80mm and 100mm in aluminium

#### Downpipes

- > flat strap bracket fixed to the wall with suitable screws (stainless, copper or brass)
- > forged brass holderbat "munzing" brackets fixed to the wall with 10mm threaded rod and suitable srews (stainless, copper or brass) These holderbat brackets allow the downpipe to be offset from the wall surface and are variable in depth.
- > TIG welded powder coated aluminium brackets are also available on request: