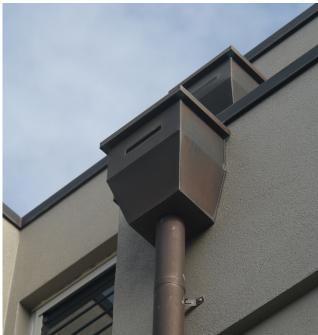

### droppers/outlets

All our custom gutters are supplied with a 80mm matching dropper and optional leafguard:

Available in square or rectangular and in various size, produced in copper, zinc, Colorcote<sup>™</sup> aluminium and Zincalume<sup>™</sup>.

| •  |   |
|----|---|
| ι, | u |