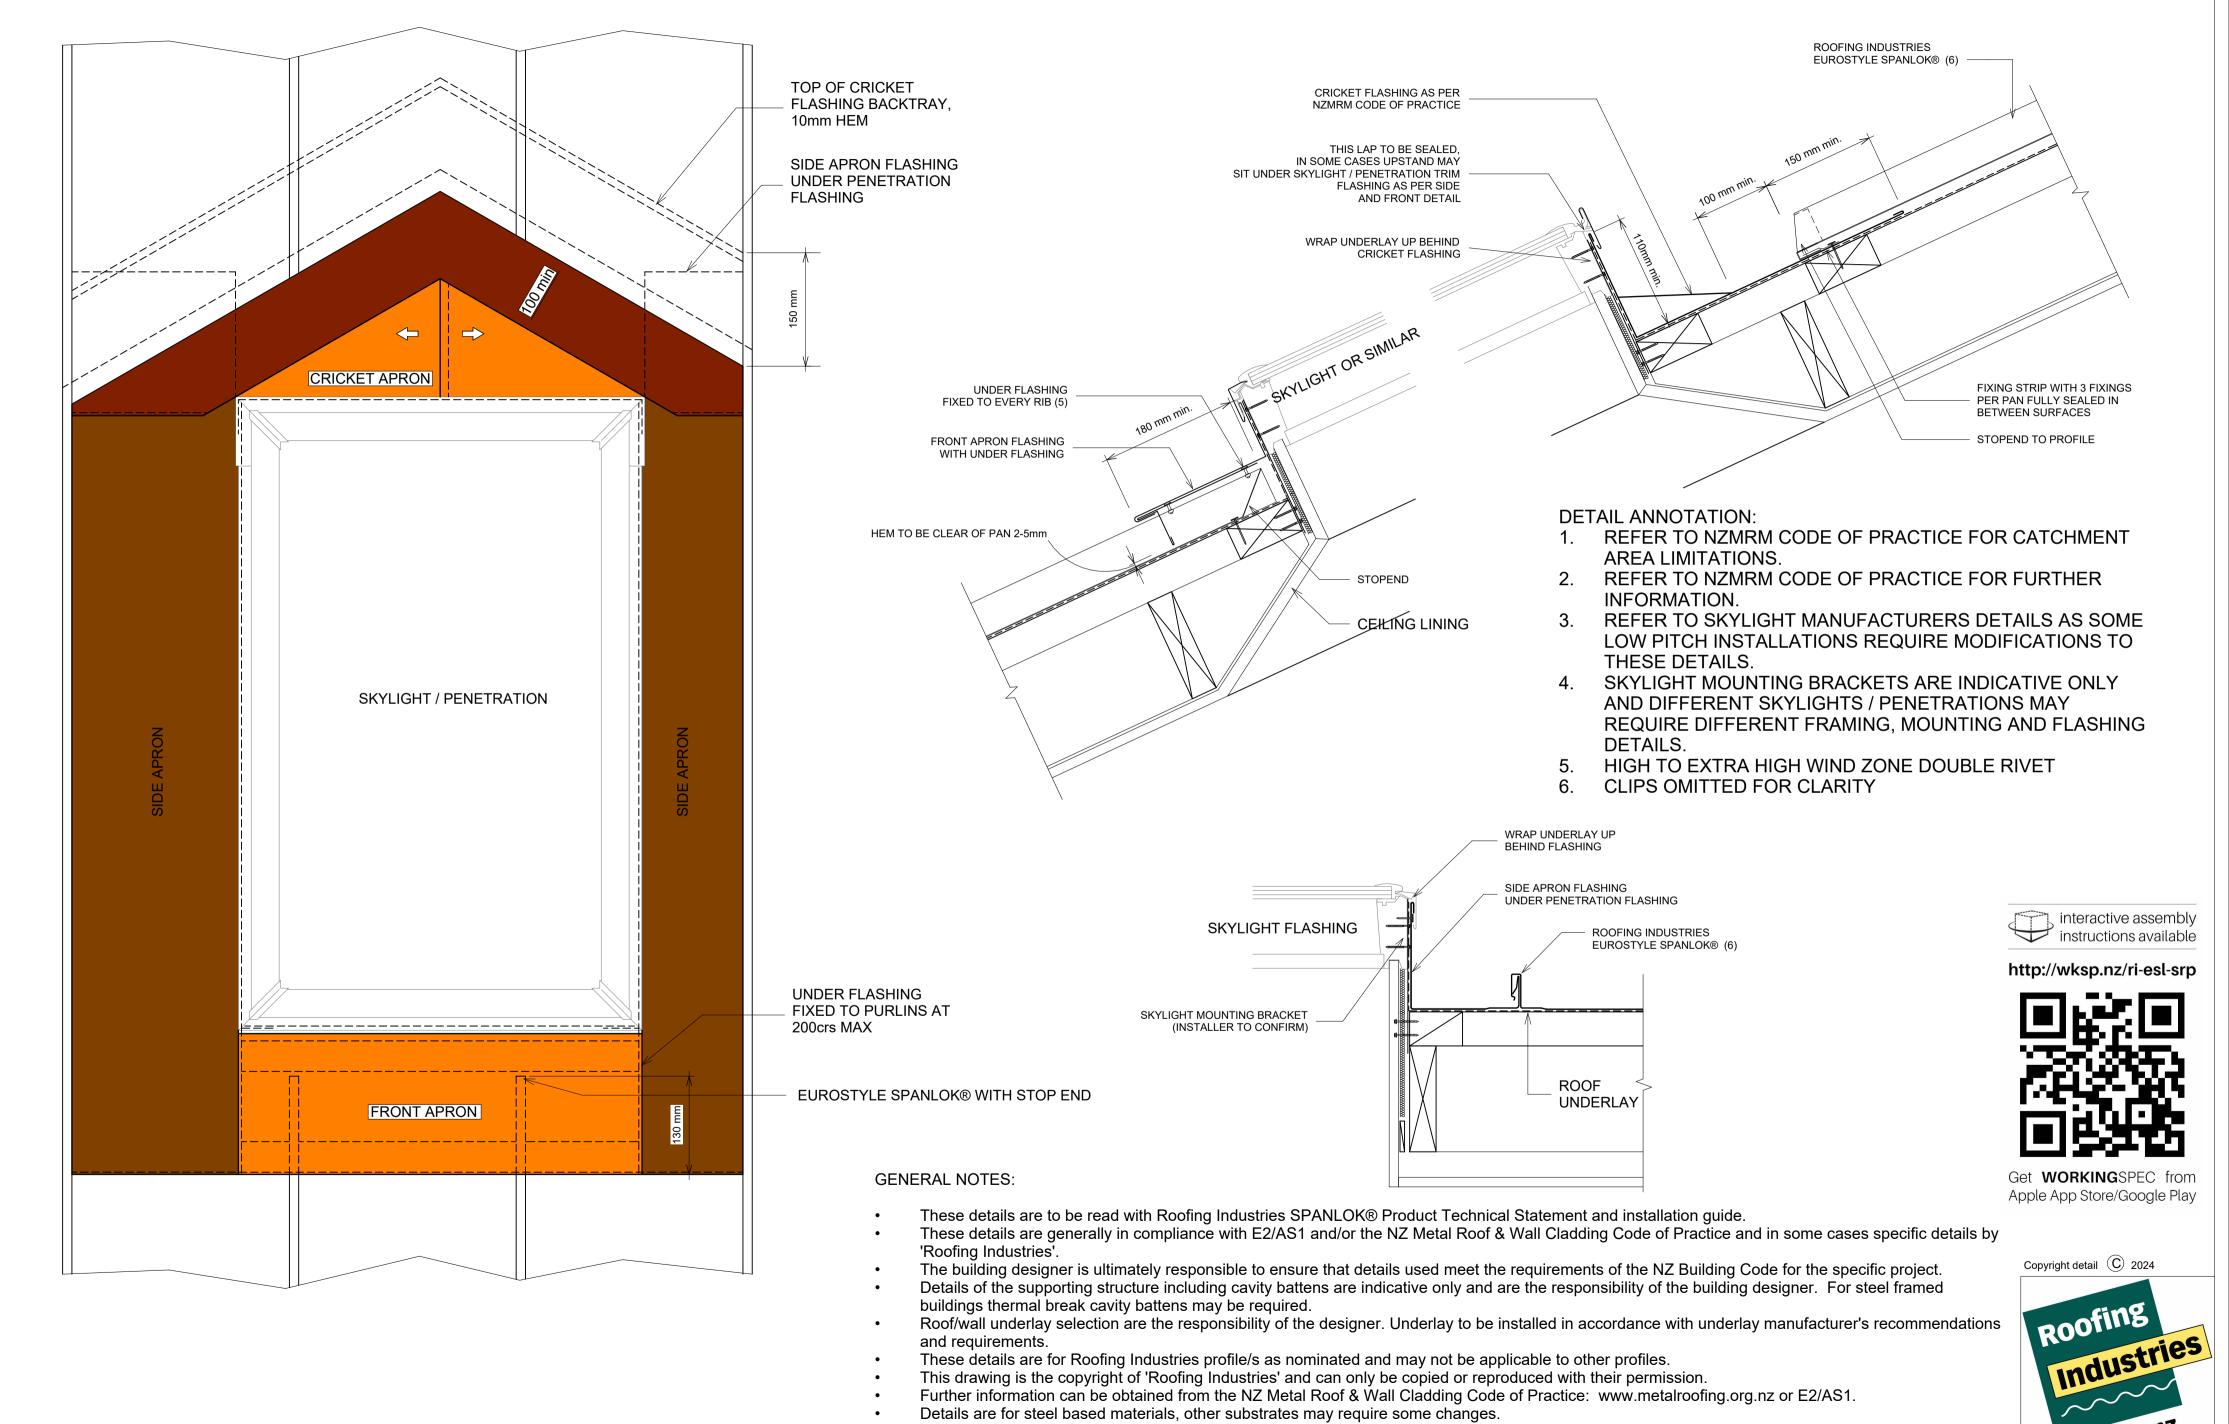

## EUROSTYLE SPANLOK® VARIABLE PAN(VP) ROOFING ON PURLINS PENETRATION FLASHING DETAILS

Detail Number: RI-ESVPRRPUR-190

Date drawn: 03/04/2025

Scale: 1:5@ A2

roof.co.nz

These details are for Roofing Industries profile/s as nominated and may not be applicable to other profiles. This drawing is the copyright of 'Roofing Industries' and can only be copied or reproduced with their permission.

Details are for steel based materials, other substrates may require some changes.

All dimensions are nominal.

Further information can be obtained from the NZ Metal Roof & Wall Cladding Code of Practice: www.metalroofing.org.nz or E2/AS1.