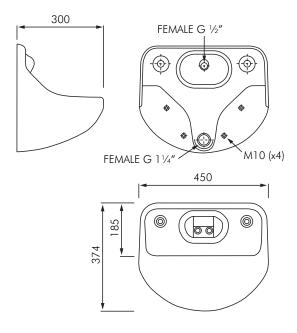

#### **INSTALLATION**

- Through wall mounted high security basin with integrated stainless steel spouts.
- Flow restricted to 5L/min.
- Dimensions 450 x 374 x 300mm (W x H x D).
- Substantially reduced ligature risk.
- High performance composite material.
- Rear concealed horizontal 32mm waste outlet.
- Optional inwall mounting bracket (order separately).

### **MODELS**

DV-VR01-031 - High security integrated basin DV-VR01-UBB - Inwall mounting bracket (refer separate literature)