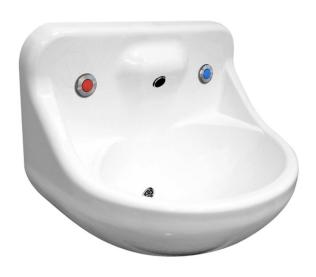

## **DESCRIPTION**

The Franke DV-VR01-031 is a high security basin with integrated water outlet in the upstand, designed and tested to be vandal-proof and avoid ligature points wherever possible. A high-grade non-porous polyester gel coat surface in all white comes as standard. The gel coat has been specially formulated to resist chemicals and ultraviolet rays. This model is suited to be installed with MacDonald Security basin control sets available in electronic or mechanical.

Features include integrated spout for mixed or hot and cold water supply, rear concealed waste outlet, domestic aesthetics, moulded impact resistant construction, vandal and ligature resistant.

Ideal for use in applications requiring a high degree of vandalism protection including prisons and mental health facilities, which require water consumption minimisation.

Water controls can be mounted on the upstand (as shown) or mounted above the basin on the wall. Refer to separate tap literature for a suitable electronic or mechanical water control option.

Basin is designed for through wall mounting where duct access is available directly behind basin. Alternatively use