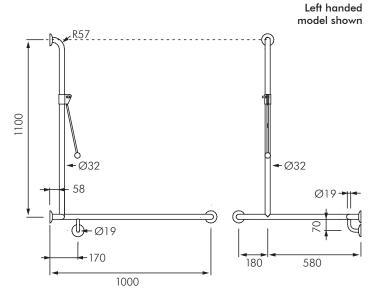

## **PRODUCT ADVANTAGES**

- Anti-rotation keyed vertical rail.
- Adjustable slide tension on handle cradle.

- Self cleaning slide rail with no obstruction.
- Optional extended slide handle (ESH) for seat users.
- Low maintenance.
- Heavy duty large 75mm flange for extra stability and strength.
- Silicone seals for wall connections.
- Chrome plated hand shower kit includes wall connector elbow, 1500mm hose, and 9L/min shower head.
- Dimensions: Ø32mm, 1100 x 760 x 1000mm.

#### **MODELS**

BE-SK34L - Left hand shower system - 3 star WELS

BE-SK34L/ESH - Left handed shower system with extended slide handle (as shown) - 3 star WELS rating.

- Right hand shower system - 3 star WELS BE-SK34R