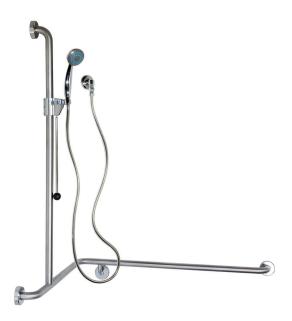

### **DESCRIPTION**

The MacDonald BE-SK34 is a corner slide shower system with grab rail, fully welded in grade 304 stainless steel, Ø32mm tubing, with Cleanseal® flange and cover, and Easyslide® handset cradle. The BE-SK34 is suited for use in the shower for hospital, aged care and home assist bathrooms. It's easy to install on most building surfaces and has been designed for maximum strength.

## **PRODUCT ADVANTAGES**

- Anti-rotation keyed vertical rail.
- Adjustable slide tension on handle cradle.

- Self cleaning slide rail with no obstruction.
- Optional extended slide handle (ESH) for seat users.
- Low maintenance.
- Heavy duty large 75mm flange for extra stability and strength.
- Silicone seals for wall connections.
- Chrome plated hand shower kit includes wall connector elbow, 1500mm hose, and 9L/min shower head.
- Dimensions: Ø32mm, 1100 x 760 x 1000mm.

#### **MODELS**

BE-SK34L - Left hand shower system - 3 star WELS

BE-SK34L/ESH - Left handed shower system with extended slide handle (as shown) - 3 star WELS rating.

- Right hand shower system - 3 star WELS BE-SK34R