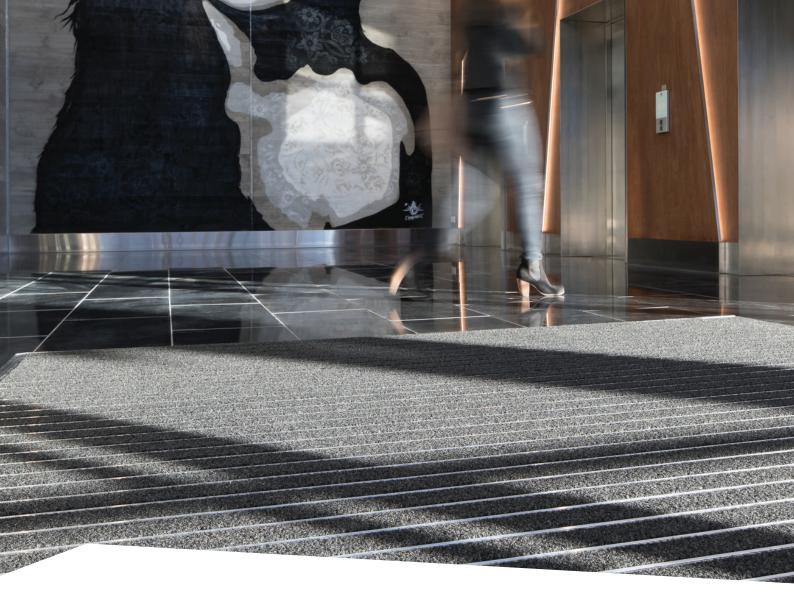

## MASTERTREAD

A smart roll up strip matting solution for easy installation and cleaning

MasterTread is a practical aluminium and carpet strip matting system that has been developed with Polyamide carpet inserts to safeguard the ingress of dirt and contamination from everyday pedestrian foot traffic.

MasterTread is a smart Entrance Matting System designed to roll up for easy installation & cleaning