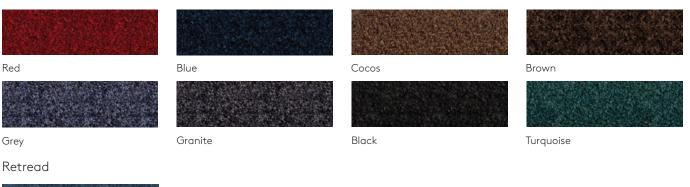

- Aluminium strip system designed to withstand the rigours of everyday foot traffic
- Helps maintain the appearance of indoor floor areas

### ATTRACTIVE

- Attractive insert colour options of your choice to enhance the entrance area
- Stylish profile will enhance the entrance of any space
- Low profile to suit the most impressive entrance ways

### EASY TO INSTALL + MAINTAIN

- Smart aluminium strip system designed to roll up for easy cleaning and installation
- Closed surface for quick and easy everyday maintenance
- Easy to install saving time and installation costs

MasterTread is a smart Entrance Matting System designed to roll up for easy installation & cleaning

### MASTERTREAD TECHNICAL DETAILS

### Recommended for the following applications



### Insert Options

#### Polyamide



Black

### **Technical Drawings**

MasterTread entrance matting with Polyamide infills for slip resistance and moisture removal.

A full set of CAD drawings are available for download at **advanceflooringsystems.com** 





Australia Call Free: 1800 459 682

New Zealand Call Free: 0508 238 262

www.advanceflooringsystems.com info@advanceflooringsystems.com