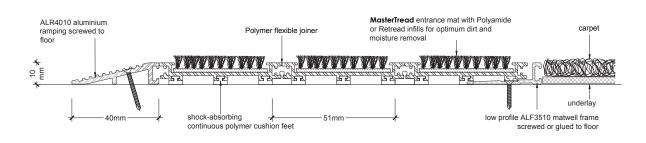

### **Technical Drawings**

MasterTread entrance matting with Polyamide infills for slip resistance and moisture removal.

A full set of CAD drawings are available for download at **advanceflooringsystems.com** 