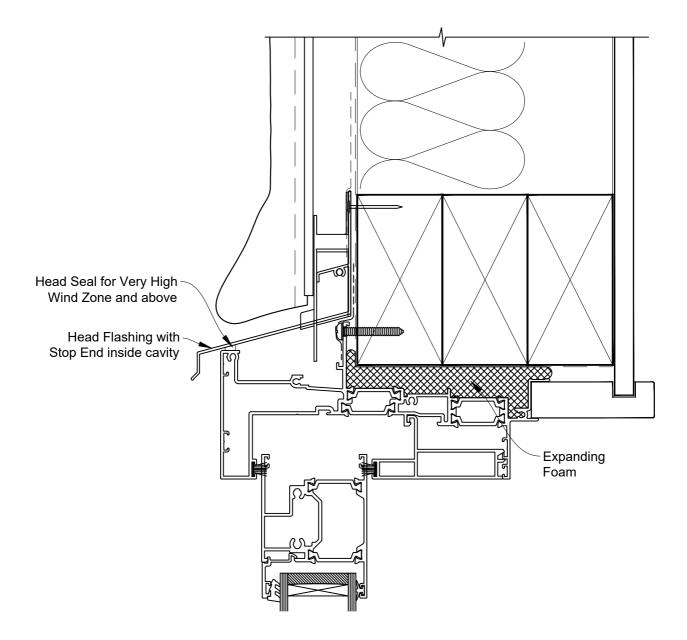

## The Installation Details must be used in conjunction with the Metro Series ThermalHEART<sup>®</sup> Centrafix<sup>™</sup> SYSTEM GUIDE

**HEAD OPTION 1** 

Date: 01.09.23 Scale: 1:2 CAD Ref.: CFX56SWST-CFXH2