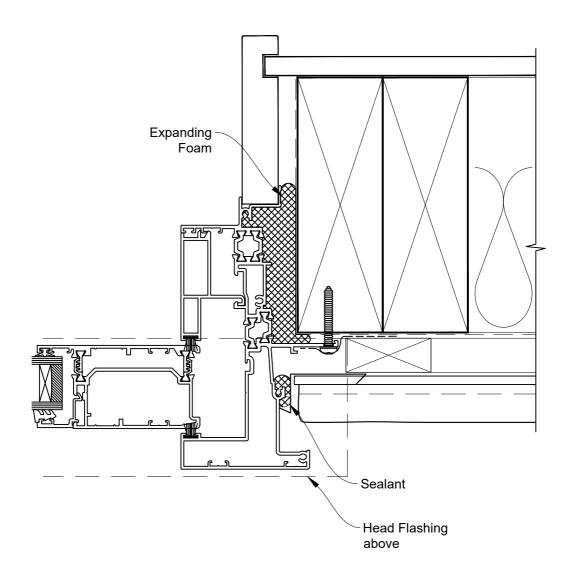

The Installation Details must be used in conjunction with the Metro Series ThermalHEART<sup>®</sup> Centrafix<sup>™</sup> SYSTEM GUIDE

Date: 01.09.23

Scale: 1:2 CAD Ref.: CFX56SWST-CFXS

The Installation Details must be used in conjunction with the Metro Series ThermalHEART<sup>®</sup> Centrafix<sup>™</sup> SYSTEM GUIDE