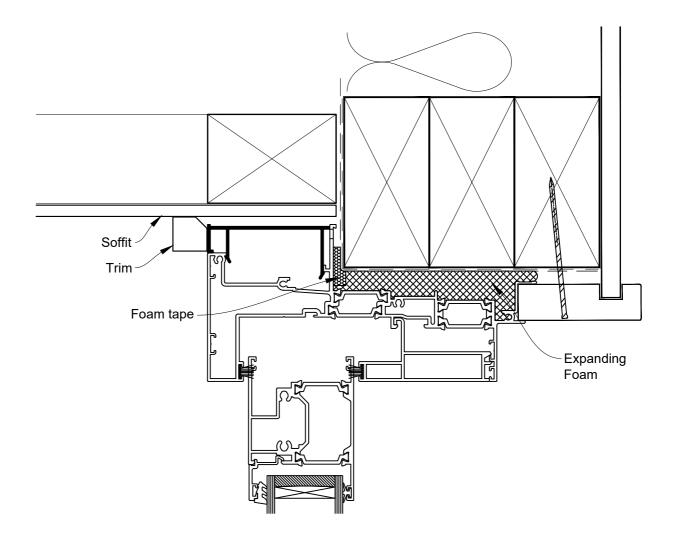

#### The Installation Details must be used in conjunction with the Metro Series ThermalHEART<sup>®</sup> Centrafix<sup>™</sup> SYSTEM GUIDE

**HEAD OPTION 2** 

Date: 01.09.23

Scale: 1:2 CAD Ref.: CFX56SWST-CFXJ