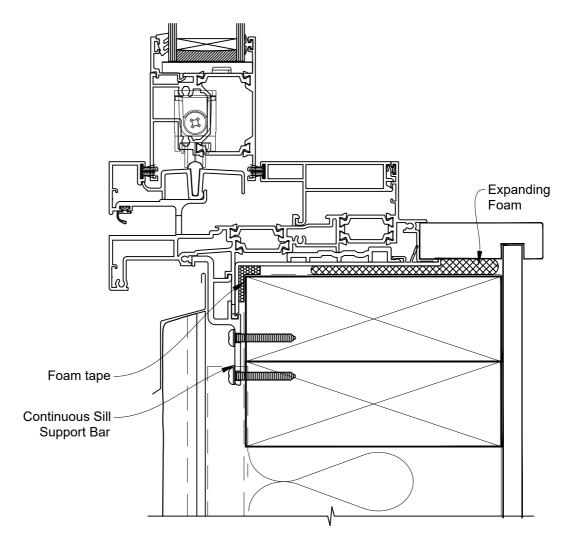

The Installation Details must be used in conjunction with the Metro Series ThermalHEART<sup>®</sup> Centrafix<sup>™</sup> SYSTEM GUIDE

Date: 01.09.23

Scale: 1:2 CAD Ref.: CFX56SWST-CFXS

The Installation Details must be used in conjunction with the Metro Series ThermalHEART<sup>®</sup> Centrafix<sup>™</sup> SYSTEM GUIDE