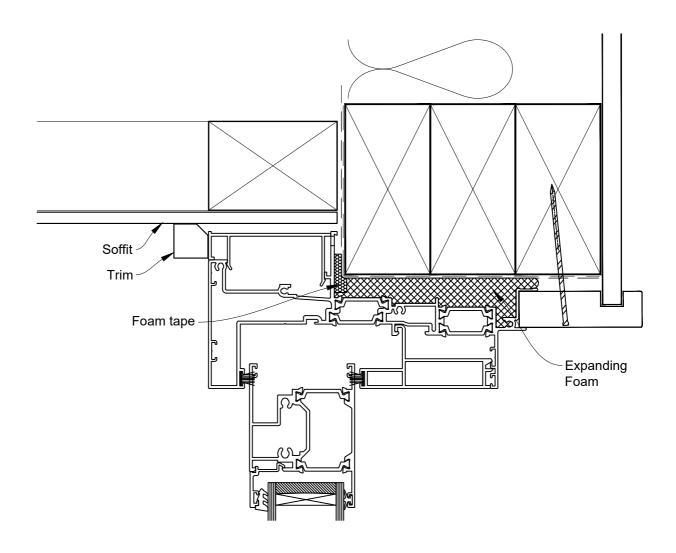

#### **HEAD OPTION 2**

## ON BEVEL BACK WEATHERBOARD

Date: 01.09.23 Scale: 1:2 CAD Ref.: CFX56SWBW-CFXH2

# The Installation Details must be used in conjunction with the Metro Series ThermalHEART<sup>®</sup> Centrafix™ SYSTEM GUIDE