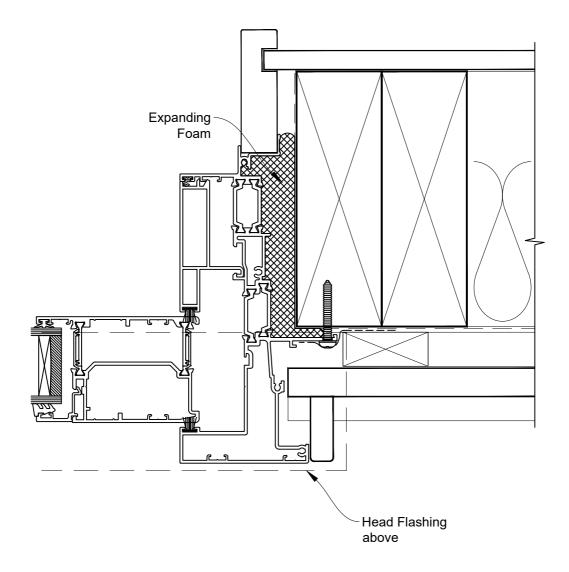

### ON BEVEL BACK WEATHERBOARD

Date: 01.09.23 Scale: 1:2 CAD Ref.: CFX56SWBW-CFXJ

# The Installation Details must be used in conjunction with the Metro Series ThermalHEART<sup>®</sup> Centrafix™ SYSTEM GUIDE