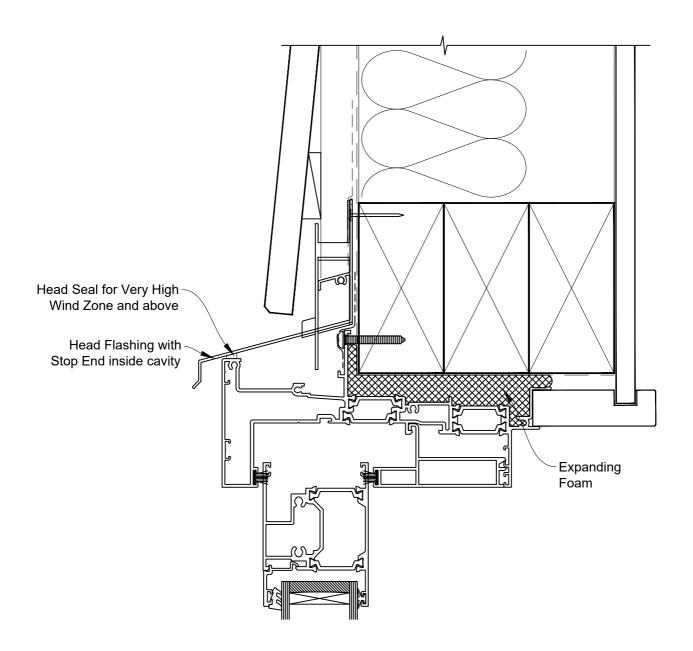

### **HEAD OPTION 1**

### ON BEVEL BACK WEATHERBOARD

Date: 01.09.23 Scale: 1:2 CAD Ref.: CFX56SWBW-CFXH

# The Installation Details must be used in conjunction with the Metro Series ThermalHEART<sup>®</sup> Centrafix™ SYSTEM GUIDE