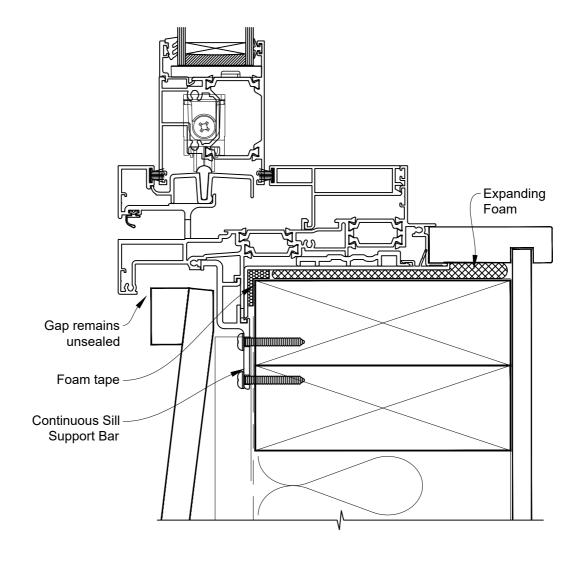

### ON BEVEL BACK WEATHERBOARD

Date: 01.09.23 Scale: 1:2 CAD Ref.: CFX56SWBW-CFXS

# The Installation Details must be used in conjunction with the Metro Series ThermalHEART<sup>®</sup> Centrafix™ SYSTEM GUIDE