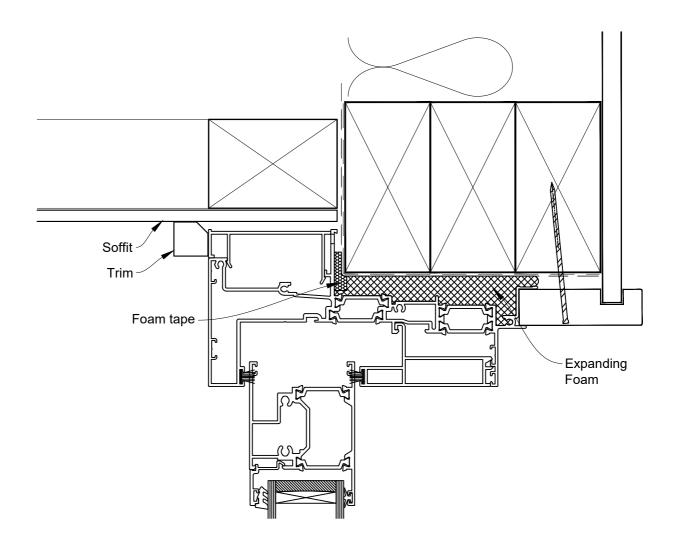

# INSTALLATION DETAIL - 56mm METRO THERMAL HEART CENTRAFIX SLIDING WINDOW ON BOARD AND BATTEN

Date: 01.09.23 Scale: 1:2 CAD Ref.: CFX56SWBB-CFXH2

## The Installation Details must be used in conjunction with the Metro Series ThermalHEART<sup>®</sup> Centrafix™ SYSTEM GUIDE

#### **HEAD OPTION 2**