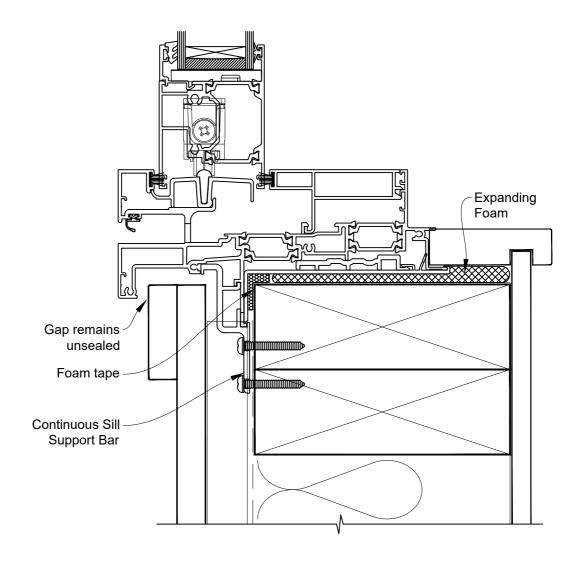

## INSTALLATION DETAIL - 56mm METRO THERMAL HEART CENTRAFIX SLIDING WINDOW

ON BOARD AND BATTEN

Date: 01.09.23 Scale: 1:2 CAD Ref.: CFX56SWBB-CFXS

## The Installation Details must be used in conjunction with the Metro Series ThermalHEART<sup>®</sup> Centrafix™ SYSTEM GUIDE