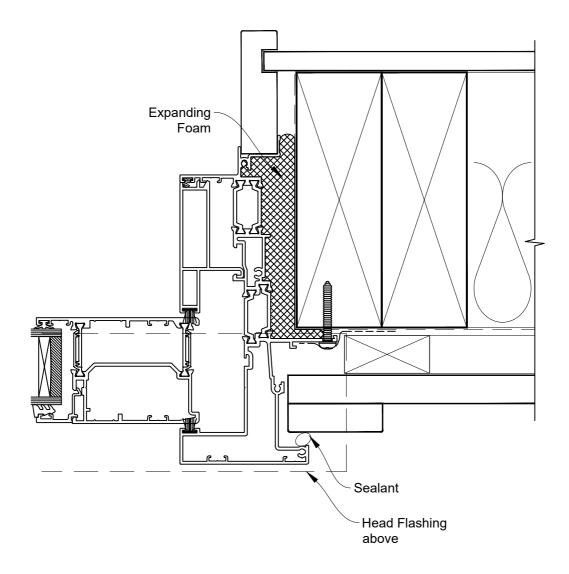

# INSTALLATION DETAIL - 56mm METRO THERMAL HEART CENTRAFIX SLIDING WINDOW ON BOARD AND BATTEN

Date: 01.09.23 Scale: 1:2 CAD Ref.: CFX56SWBB-CFXJ

## The Installation Details must be used in conjunction with the Metro Series ThermalHEART<sup>®</sup> Centrafix™ SYSTEM GUIDE