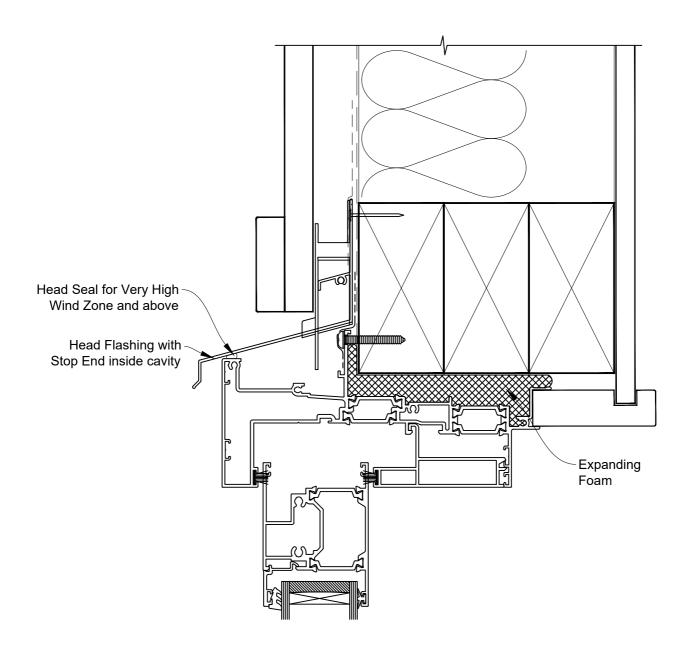

## INSTALLATION DETAIL - 56mm METRO THERMAL HEART CENTRAFIX SLIDING WINDOW

ON BOARD AND BATTEN

**Date:** 01.09.23

CAD Ref.: CFX56SWBB-CFXH

## The Installation Details must be used in conjunction with the Metro Series ThermalHEART<sup>®</sup> Centrafix™ SYSTEM GUIDE

**Scale:** 1:2

#### **HEAD OPTION 1**