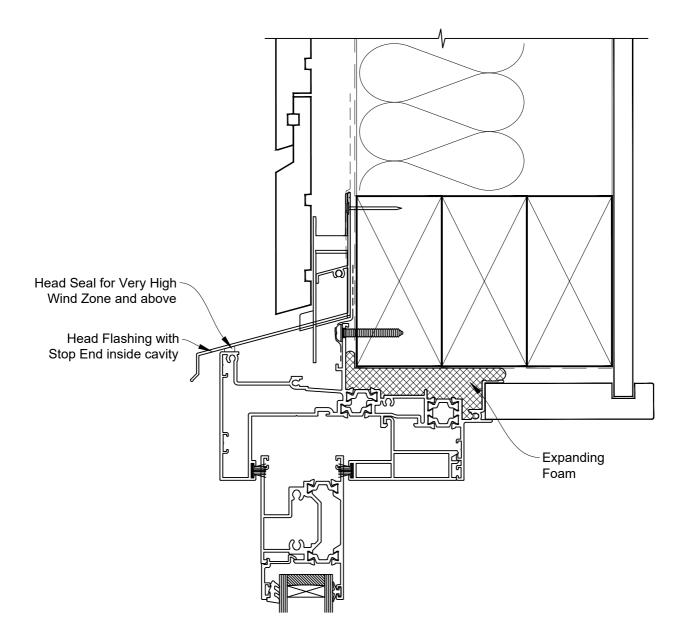

 Date: 01.09.23
 Scale: 1:2
 CAD Ref.: CFX44SWRW-CFXH

#### The Installation Details must be used in conjunction with the Metro Series ThermalHEART® Centrafix™ SYSTEM GUIDE

**HEAD OPTION 1** 

 Date: 01.09.23
 Scale: 1:2
 CAD Ref.: CFX44SWRW-CFXH2