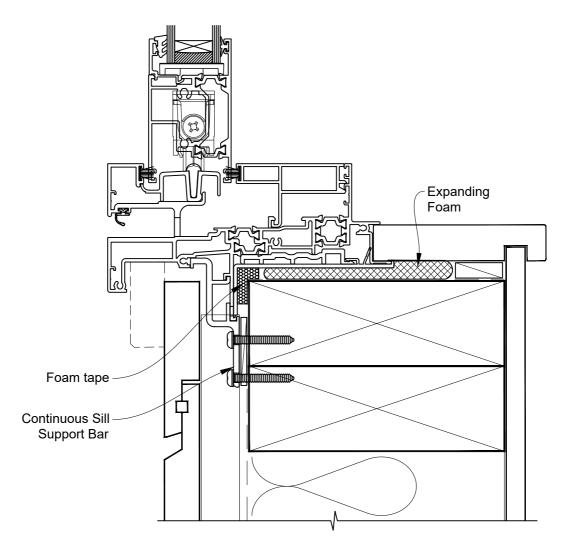

Date: 01.09.23
 Scale: 1:2
 CAD Ref.: CFX44SWRW-CFXH

#### The Installation Details must be used in conjunction with the Metro Series ThermalHEART® Centrafix™ SYSTEM GUIDE

**HEAD OPTION 1** 







 Date: 01.09.23
 Scale: 1:2
 CAD Ref.: CFX44SWRW-CFXH2

#### The Installation Details must be used in conjunction with the Metro Series ThermalHEART® Centrafix™ SYSTEM GUIDE

**HEAD OPTION 2** 







 Date: 01.09.23
 Scale: 1:2
 CAD Ref.: CFX44SWRW-CFXJ

The Installation Details must be used in conjunction with the Metro Series ThermalHEART® Centrafix™ SYSTEM GUIDE





 Date: 01.09.23
 Scale: 1:2
 CAD Ref.: CFX44SWRW-CFXS

The Installation Details must be used in conjunction with the Metro Series ThermalHEART® Centrafix™ SYSTEM GUIDE