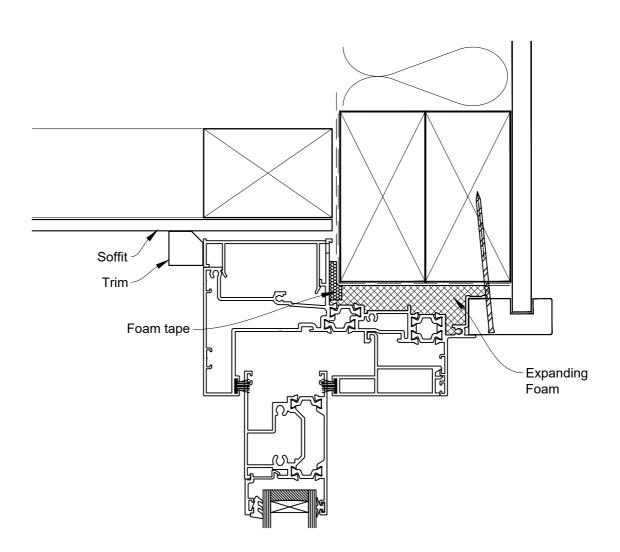

#### The Installation Details must be used in conjunction with the Metro Series ThermalHEART® Centrafix™ SYSTEM GUIDE

**HEAD OPTION 2** 

 Date: 01.09.23
 Scale: 1:2
 CAD Ref.: CFX44SWRW-CFXJ

The Installation Details must be used in conjunction with the Metro Series ThermalHEART® Centrafix™ SYSTEM GUIDE