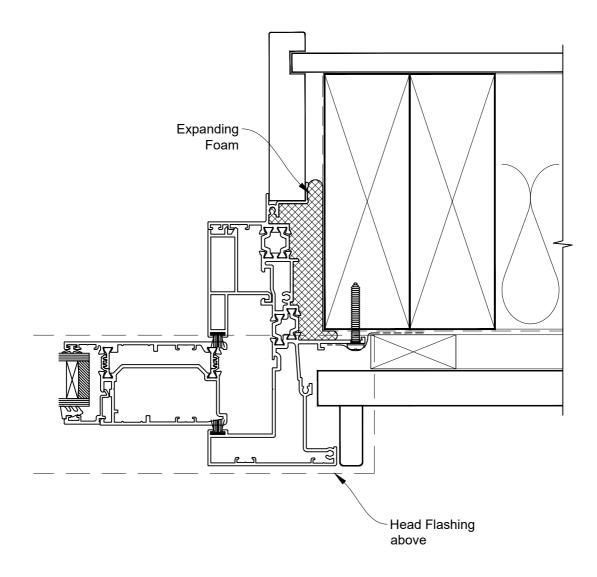

 Date: 01.09.23
 Scale: 1:2
 CAD Ref.: CFX44SWRW-CFXS

The Installation Details must be used in conjunction with the Metro Series ThermalHEART® Centrafix™ SYSTEM GUIDE