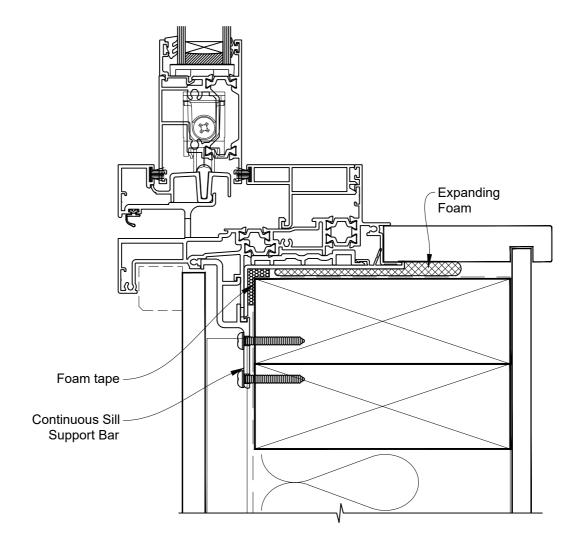

### The Installation Details must be used in conjunction with the Metro Series ThermalHEART® Centrafix™ SYSTEM GUIDE

**ON FLAT SHEET** 

Date: 01.09.23 Scale: 1:2 CAD Ref.: CFX44SWFS-CFXS

### The Installation Details must be used in conjunction with the Metro Series ThermalHEART® Centrafix™ SYSTEM GUIDE