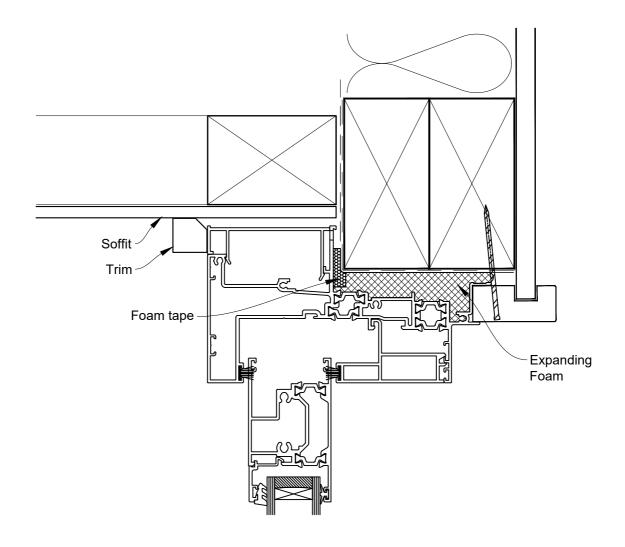

#### **HEAD OPTION 1**

**ON FLAT SHEET** 

**Date:** 01.09.23

Scale: 1:2 CAD Ref.: CFX44SWFS-CFXH2

### The Installation Details must be used in conjunction with the Metro Series ThermalHEART® Centrafix™ SYSTEM GUIDE