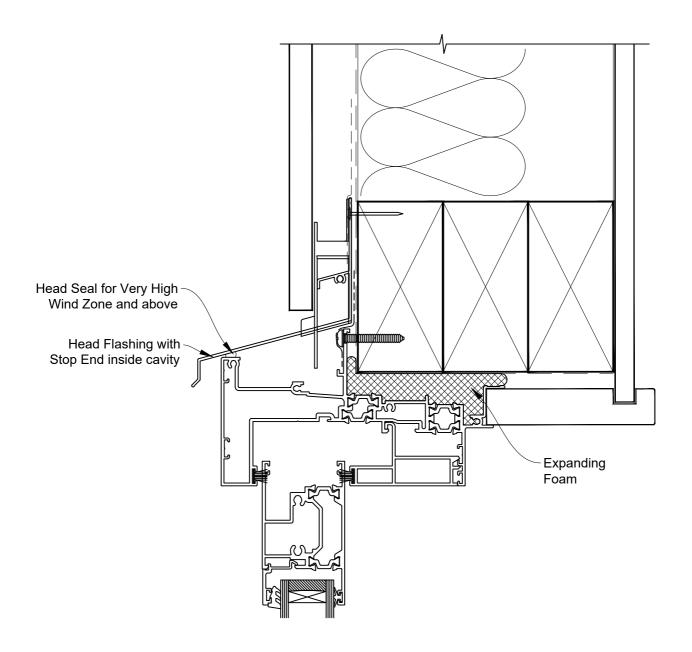

#### **ON FLAT SHEET**

Date: 01.09.23 Scale: 1:2 CAD Ref.: CFX44SWFS-CFXH

### The Installation Details must be used in conjunction with the Metro Series ThermalHEART® Centrafix™ SYSTEM GUIDE