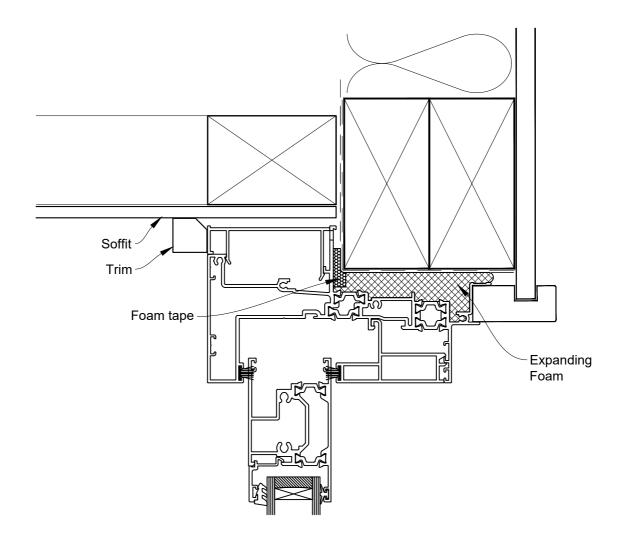

### **ON FLAT SHEET**

Date: 01.09.23 Scale: 1:2 CAD Ref.: CFX44SDFS-CFXH2

### The Installation Details must be used in conjunction with the Metro Series ThermalHEART® Centrafix™ SYSTEM GUIDE

#### **HEAD OPTION 2**