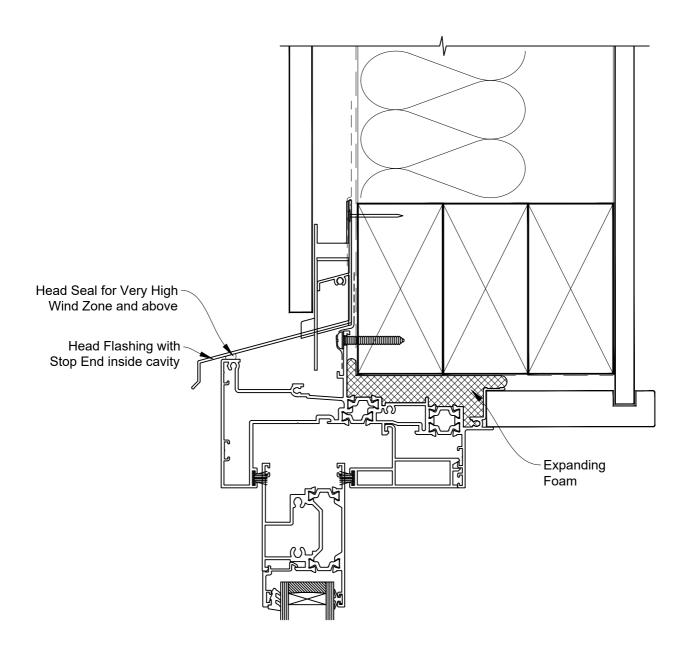

### **ON FLAT SHEET**

Date: 01.09.23 Scale: 1:2 CAD Ref.: CFX44SDFS-CFXH

### The Installation Details must be used in conjunction with the Metro Series ThermalHEART® Centrafix™ SYSTEM GUIDE

### **HEAD OPTION 1**