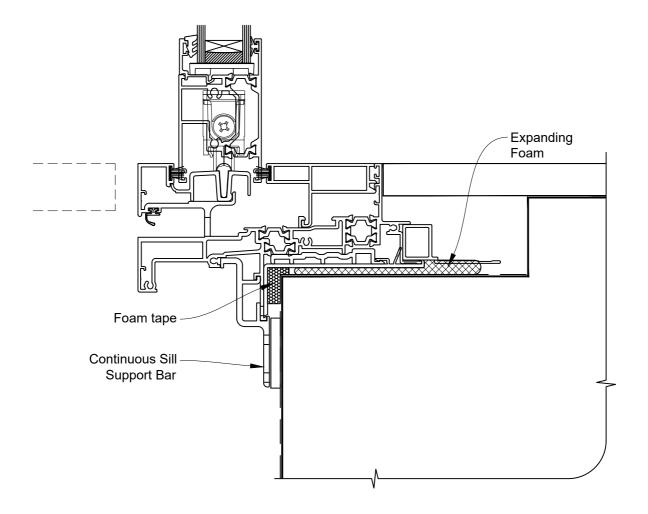

### **ON FLAT SHEET**

Date: 01.09.23 Scale: 1:2 CAD Ref.: CFX44SDFS-CFXS

### The Installation Details must be used in conjunction with the Metro Series ThermalHEART® Centrafix™ SYSTEM GUIDE

### **SILL OPTION 1**