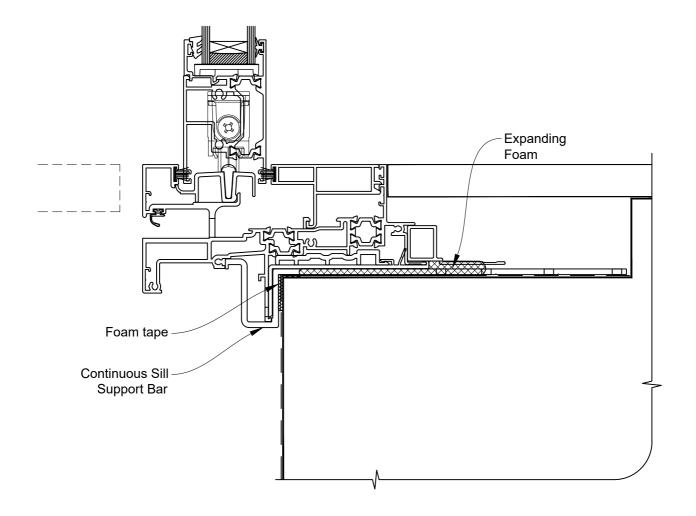

### **SILL OPTION 1**

### **ON FLAT SHEET**

Date: 01.09.23 Scale: 1:2 CAD Ref.: CFX44SDFS-CFXS2

### The Installation Details must be used in conjunction with the Metro Series ThermalHEART® Centrafix™ SYSTEM GUIDE