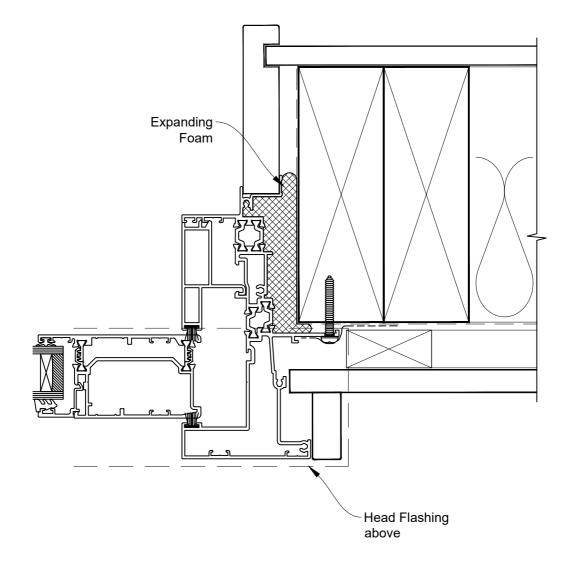

### **ON FLAT SHEET**

Date: 01.09.23 Scale: 1:2 CAD Ref.: CFX44SDFS-CFXJ

### The Installation Details must be used in conjunction with the Metro Series ThermalHEART® Centrafix™ SYSTEM GUIDE