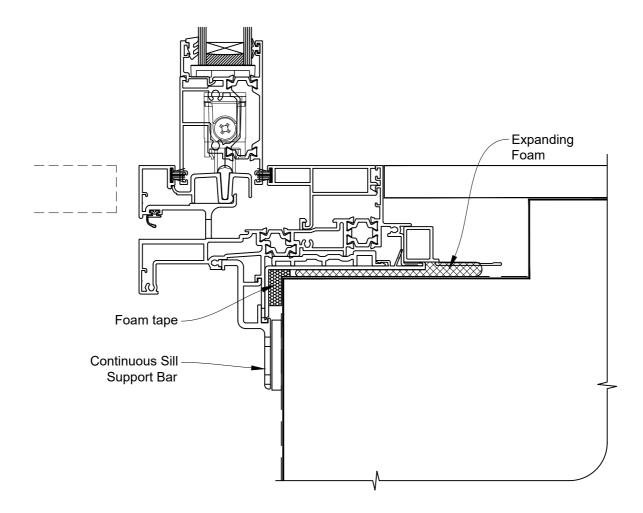

### The Installation Details must be used in conjunction with the Metro Series ThermalHEART® Centrafix™ SYSTEM GUIDE

**SILL OPTION 2** 