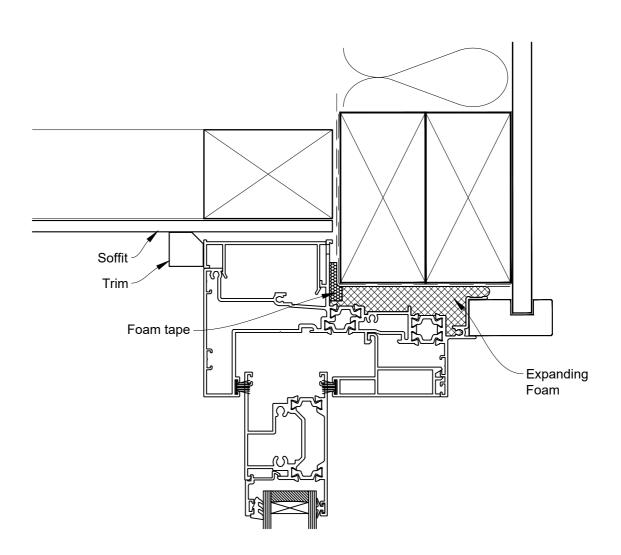

### The Installation Details must be used in conjunction with the Metro Series ThermalHEART® Centrafix™ SYSTEM GUIDE

**HEAD OPTION 2** 

Date: 01.09.23 Scale: 1:2 CAD Ref.: CFX44SDBB-CFXJ

The Installation Details must be used in conjunction with the Metro Series ThermalHEART® Centrafix™ SYSTEM GUIDE