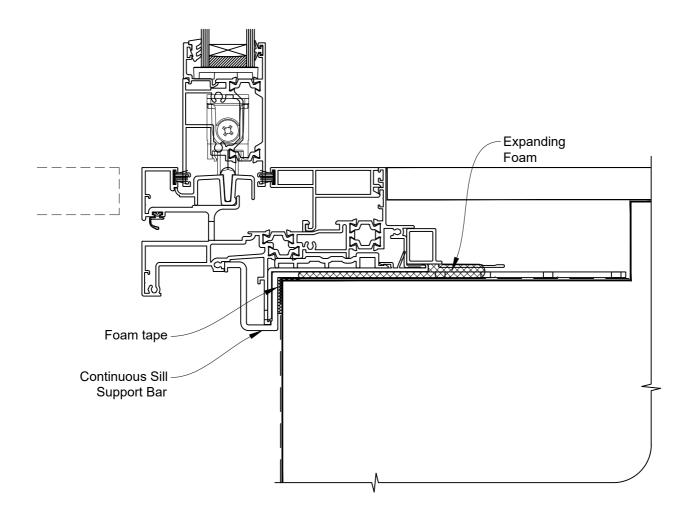

### The Installation Details must be used in conjunction with the Metro Series ThermalHEART® Centrafix™ SYSTEM GUIDE

**SILL OPTION 1** 

Date: 01.09.23 Scale: 1:2 CAD Ref.: CFX44SDBB-CFXS2

### The Installation Details must be used in conjunction with the Metro Series ThermalHEART® Centrafix™ SYSTEM GUIDE

**SILL OPTION 2** 