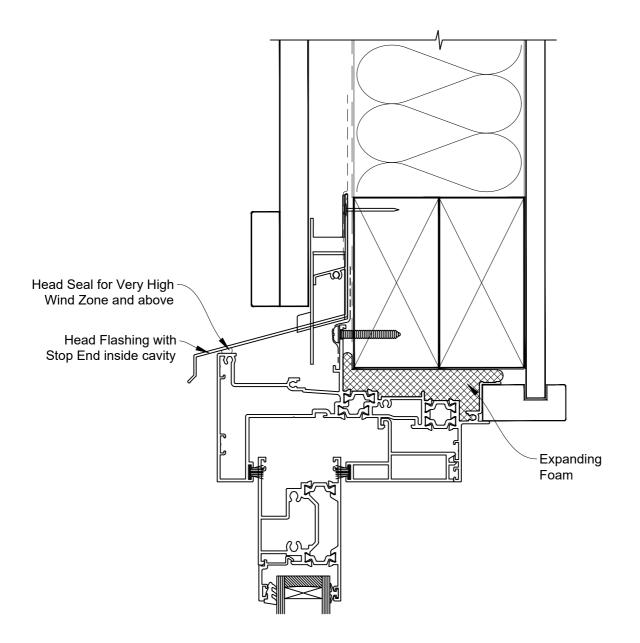

Date: 01.09.23 Scale: 1:2 CAD Ref.: CFX44SDBB-CFXH

### The Installation Details must be used in conjunction with the Metro Series ThermalHEART® Centrafix™ SYSTEM GUIDE

**HEAD OPTION 1** 

Date: 01.09.23 Scale: 1:2 CAD Ref.: CFX44SDBB-CFXH2