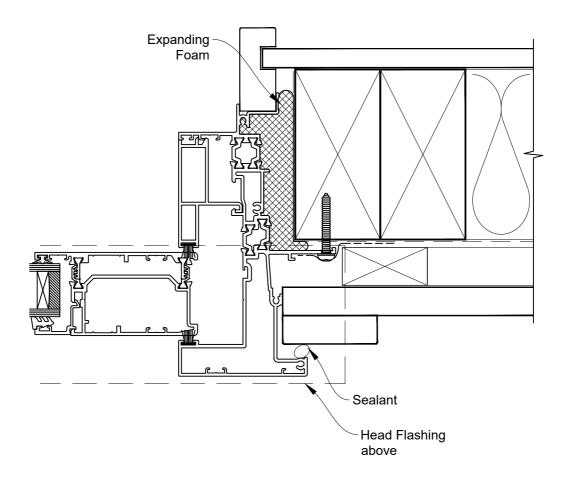

Date: 01.09.23 Scale: 1:2 CAD Ref.: CFX44SDBB-CFXS

### The Installation Details must be used in conjunction with the Metro Series ThermalHEART® Centrafix™ SYSTEM GUIDE

**SILL OPTION 1** 

Date: 01.09.23 Scale: 1:2 CAD Ref.: CFX44SDBB-CFXS2