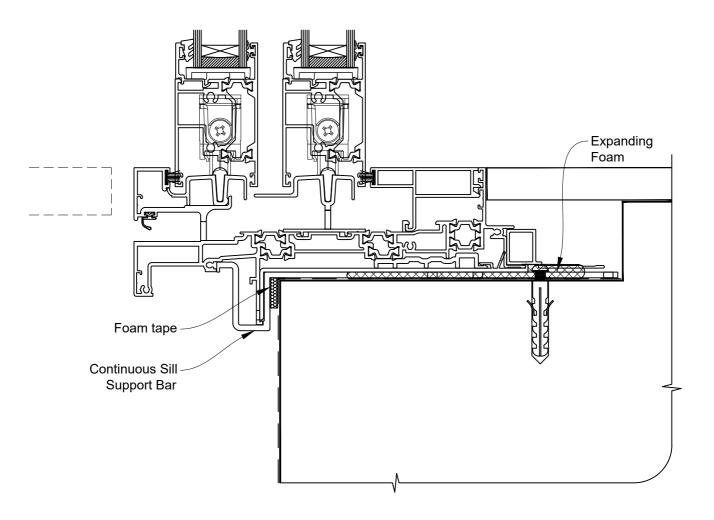

## The Installation Details must be used in conjunction with the Metro Series ThermalHEART® Centrafix™ SYSTEM GUIDE

**SILL OPTION 1** 

 Date: 01.09.23
 Scale: 1:2
 CAD Ref.: CFX44MDBW-CFXS2

## The Installation Details must be used in conjunction with the Metro Series ThermalHEART® Centrafix™ SYSTEM GUIDE

**SILL OPTION 2** 