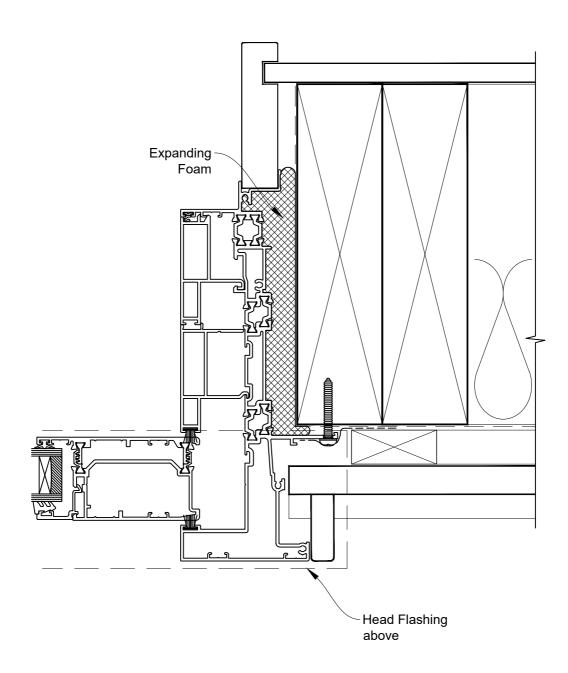

 Date: 01.09.23
 Scale: 1:2
 CAD Ref.: CFX44MDBW-CFXS

## The Installation Details must be used in conjunction with the Metro Series ThermalHEART® Centrafix™ SYSTEM GUIDE

**SILL OPTION 1** 

 Date: 01.09.23
 Scale: 1:2
 CAD Ref.: CFX44MDBW-CFXS2