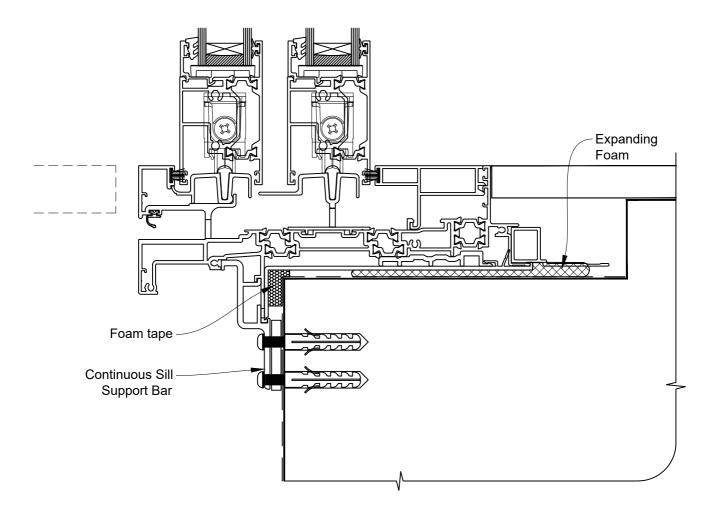

## The Installation Details must be used in conjunction with the Metro Series ThermalHEART® Centrafix™ SYSTEM GUIDE

**SILL OPTION 2** 