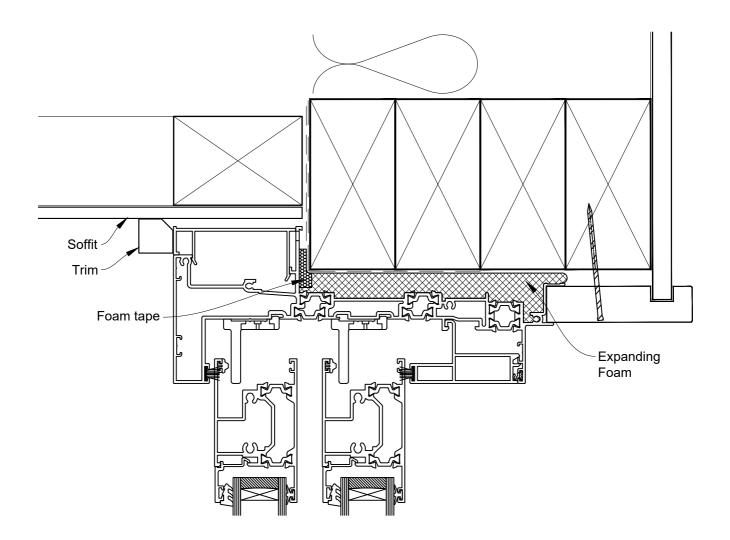

### The Installation Details must be used in conjunction with the Metro Series ThermalHEART® Centrafix™ SYSTEM GUIDE

**HEAD OPTION 2** 

 Date: 01.09.23
 Scale: 1:2
 CAD Ref.: CFX44MDBW-CFXJ

The Installation Details must be used in conjunction with the Metro Series ThermalHEART® Centrafix™ SYSTEM GUIDE