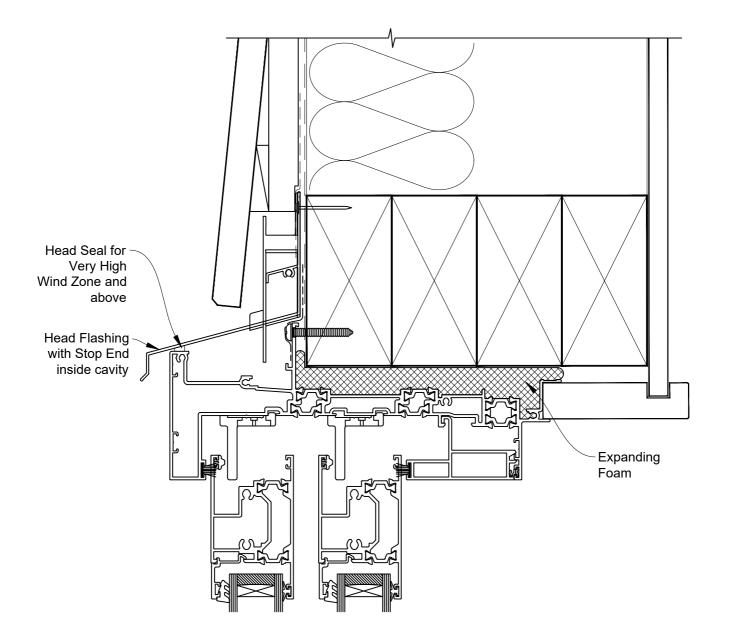

 Date: 01.09.23
 Scale: 1:2
 CAD Ref.: CFX44MDBW-CFXH

### The Installation Details must be used in conjunction with the Metro Series ThermalHEART® Centrafix™ SYSTEM GUIDE

**HEAD OPTION 1** 

 Date: 01.09.23
 Scale: 1:2
 CAD Ref.: CFX44MDBW-CFXH2