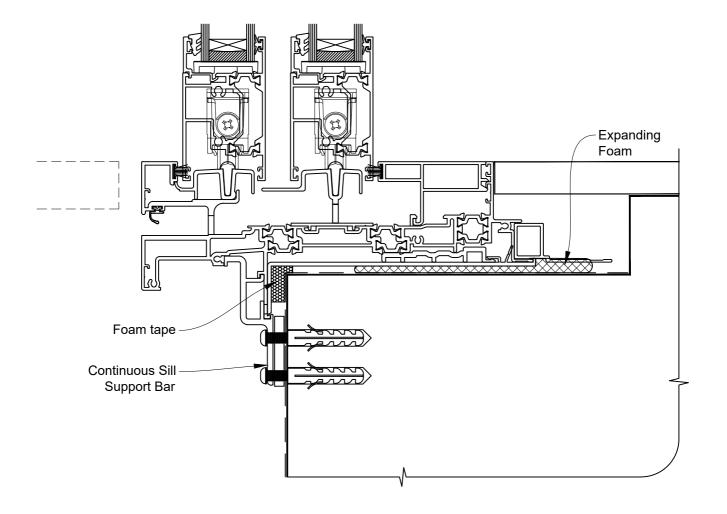

# INSTALLATION DETAIL - 44mm METRO THERMAL HEART CENTRAFIX STACKER SLIDING DOOR ON BOARD AND BATTEN

Date: 01.09.23 Scale: 1:2 CAD Ref.: CFX44MDBB-CFXS2

### The Installation Details must be used in conjunction with the Metro Series ThermalHEART® Centrafix™ SYSTEM GUIDE

#### **SILL OPTION 2**