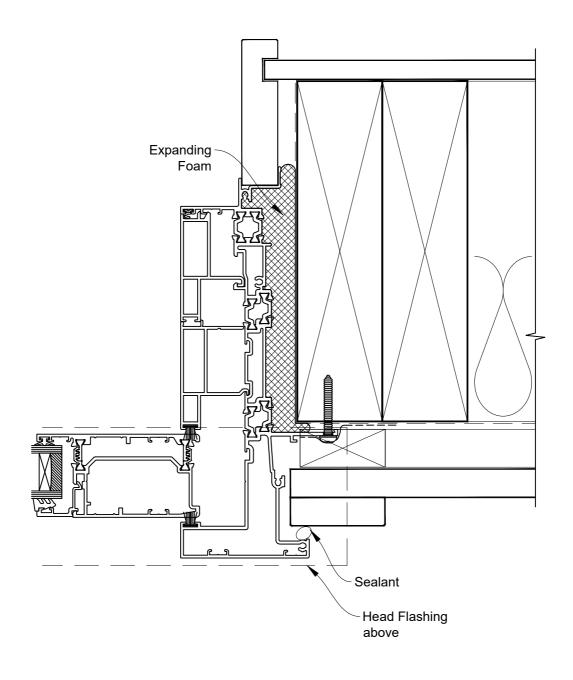

## INSTALLATION DETAIL - 44mm METRO THERMAL HEART CENTRAFIX STACKER SLIDING DOOR

ON BOARD AND BATTEN

Date: 01.09.23 Scale: 1:2 CAD Ref.: CFX44MDBB-CFXS

## The Installation Details must be used in conjunction with the Metro Series ThermalHEART® Centrafix™ SYSTEM GUIDE

#### **SILL OPTION 1**