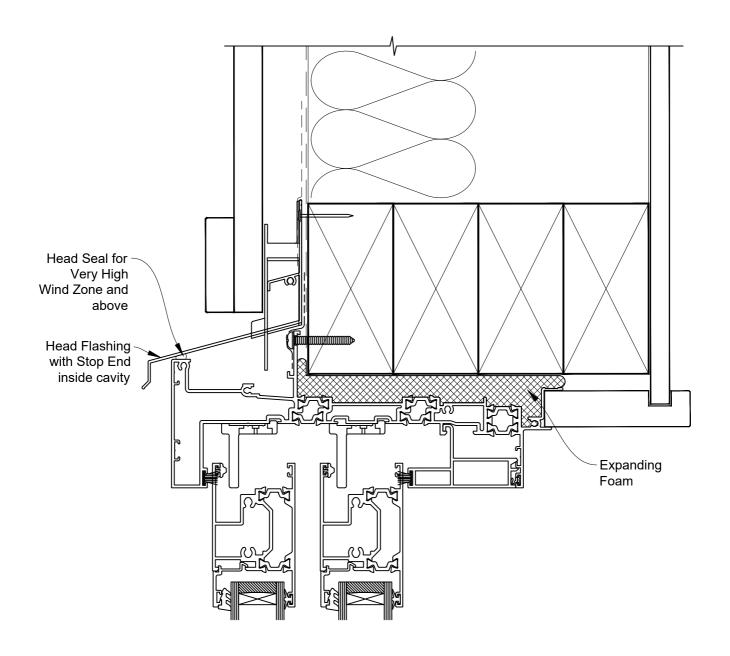

## INSTALLATION DETAIL - 44mm METRO THERMAL HEART CENTRAFIX STACKER SLIDING DOOR

ON BOARD AND BATTEN

Date: 01.09.23 Scale: 1:2 CAD Ref.: CFX44MDBB-CFXH

### The Installation Details must be used in conjunction with the Metro Series ThermalHEART® Centrafix™ SYSTEM GUIDE

#### **HEAD OPTION 1**