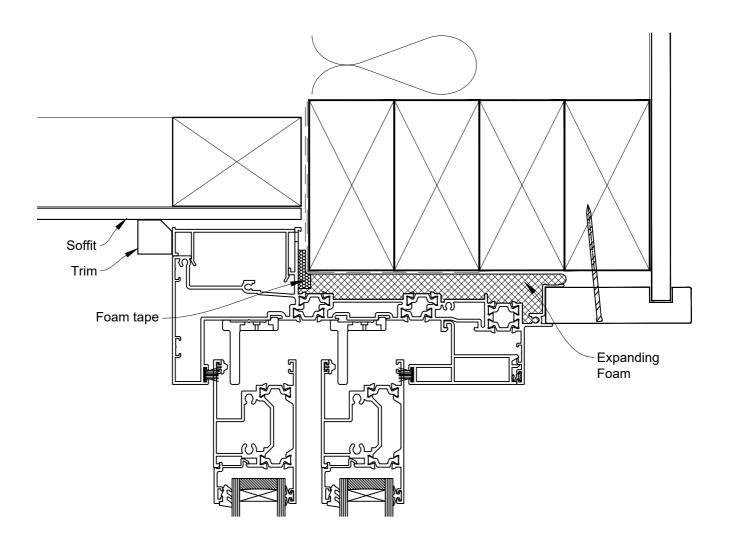

# INSTALLATION DETAIL - 44mm METRO THERMAL HEART CENTRAFIX STACKER SLIDING DOOR ON BOARD AND BATTEN

Date: 01.09.23 Scale: 1:2 CAD Ref.: CFX44MDBB-CFXH2

### The Installation Details must be used in conjunction with the Metro Series ThermalHEART® Centrafix™ SYSTEM GUIDE

#### **HEAD OPTION 2**