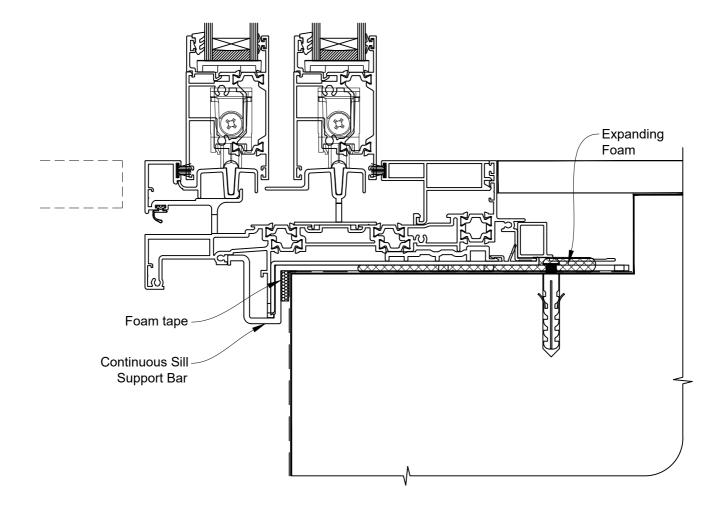

# INSTALLATION DETAIL - 44mm METRO THERMAL HEART CENTRAFIX STACKER SLIDING DOOR ON BOARD AND BATTEN

Date: 01.09.23 Scale: 1:2 CAD Ref.: CFX44MDBB-CFXS2

### The Installation Details must be used in conjunction with the Metro Series ThermalHEART® Centrafix™ SYSTEM GUIDE

#### **SILL OPTION 2**