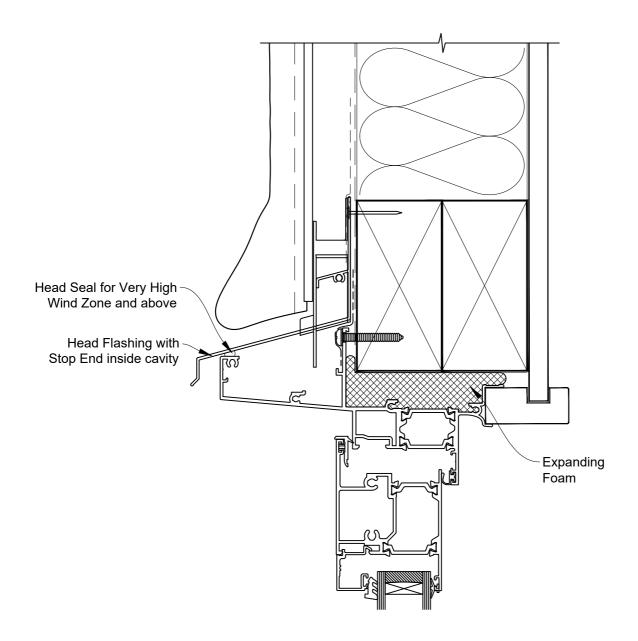

### The Installation Details must be used in conjunction with the Metro Series ThermalHEART® Centrafix™ SYSTEM GUIDE

#### **HEAD OPTION 1**

Date: 01.09.23 Scale: 1:2 CAD Ref.: CFXHOST-CFXH2