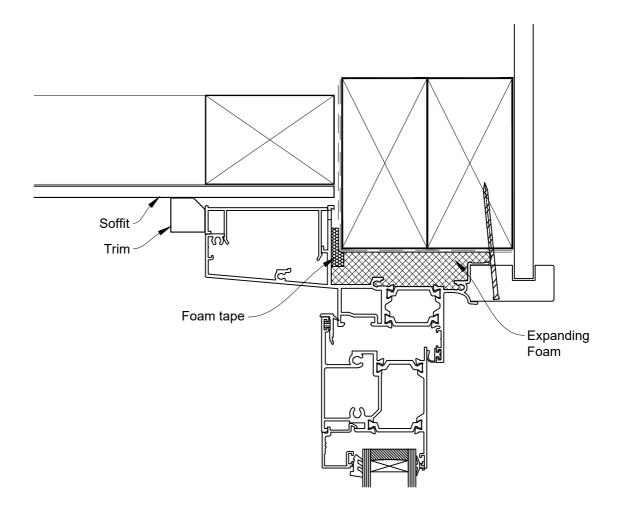

### The Installation Details must be used in conjunction with the Metro Series ThermalHEART® Centrafix™ SYSTEM GUIDE

#### **HEAD OPTION 2**

Date: 01.09.23 Scale: 1:2 CAD Ref.: CFXHOST-CFXJ