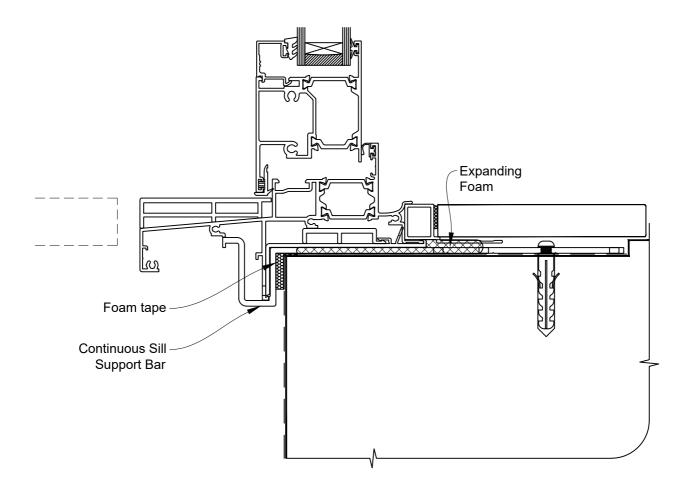

### The Installation Details must be used in conjunction with the Metro Series ThermalHEART® Centrafix™ SYSTEM GUIDE

#### **SILL OPTION 1**

Date: 01.09.23 Scale: 1:2 CAD Ref.: CFXHOST-CFXS2