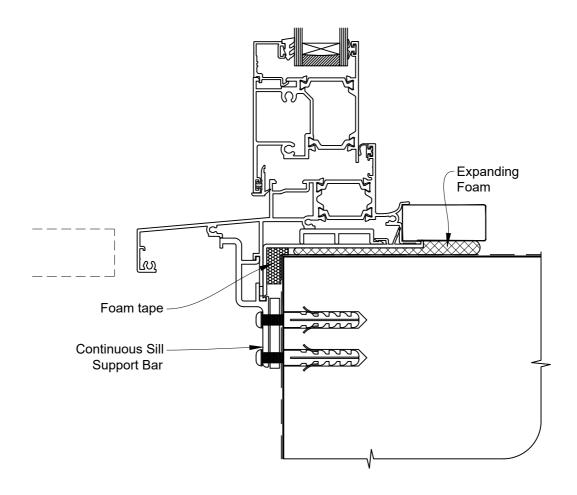

### The Installation Details must be used in conjunction with the Metro Series ThermalHEART® Centrafix™ SYSTEM GUIDE

#### **SILL OPTION 2**