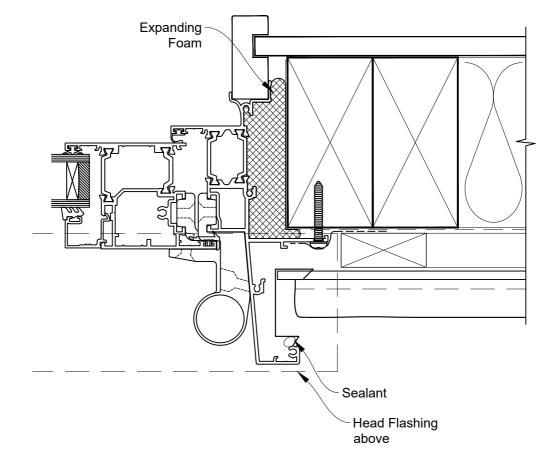

### The Installation Details must be used in conjunction with the Metro Series ThermalHEART® Centrafix™ SYSTEM GUIDE

Date: 01.09.23 Scale: 1:2 CAD Ref.: CFXHOST-CFXS

### The Installation Details must be used in conjunction with the Metro Series ThermalHEART® Centrafix™ SYSTEM GUIDE

#### **SILL OPTION 1**

Date: 01.09.23 Scale: 1:2 CAD Ref.: CFXHOST-CFXS2