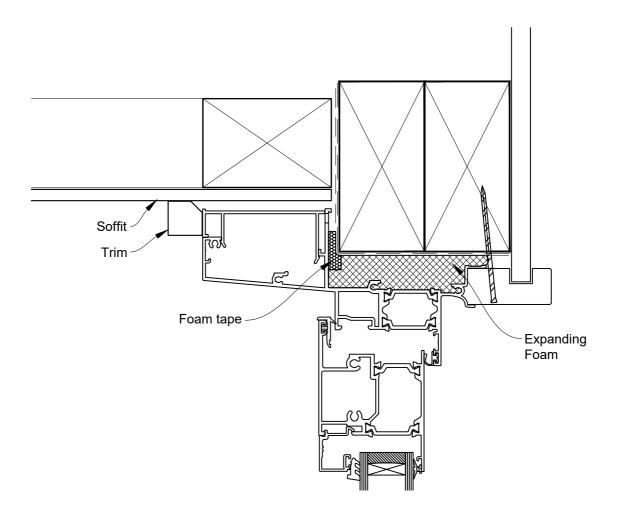

### The Installation Details must be used in conjunction with the Metro Series ThermalHEART® Centrafix™ SYSTEM GUIDE

#### **HEAD OPTION 2**

Date: 01.09.23 Scale: 1:2 CAD Ref.: CFXHOBW-CFXJ