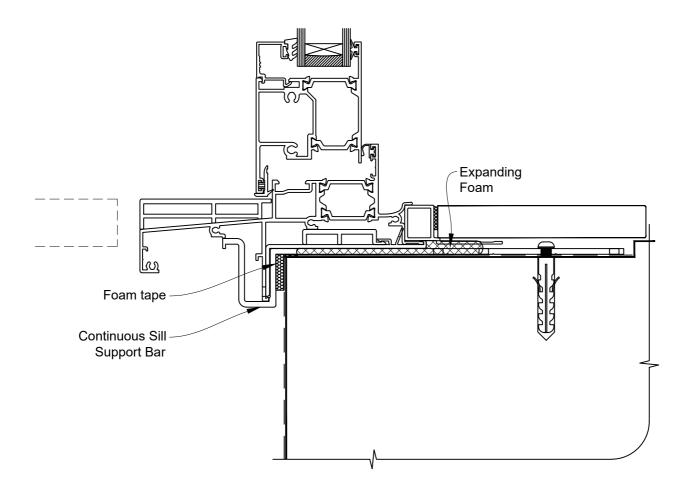

### The Installation Details must be used in conjunction with the Metro Series ThermalHEART® Centrafix™ SYSTEM GUIDE

#### **SILL OPTION 1**

Date: 01.09.23 Scale: 1:2 CAD Ref.: CFXHOBW-CFXS2