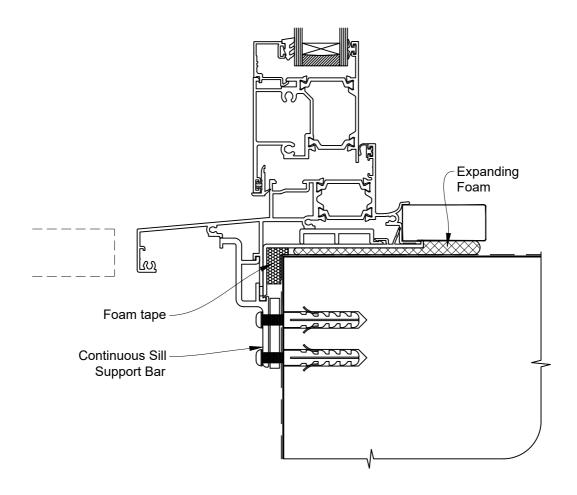

## The Installation Details must be used in conjunction with the Metro Series ThermalHEART® Centrafix™ SYSTEM GUIDE

#### **SILL OPTION 2**