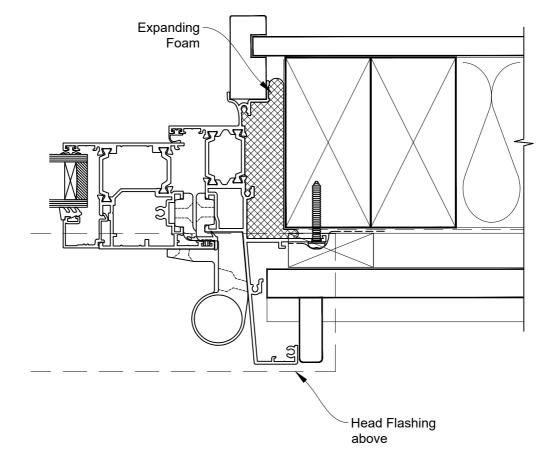

### The Installation Details must be used in conjunction with the Metro Series ThermalHEART® Centrafix™ SYSTEM GUIDE

#### **SILL OPTION 1**

Date: 01.09.23 Scale: 1:2 CAD Ref.: CFXHOBW-CFXS2