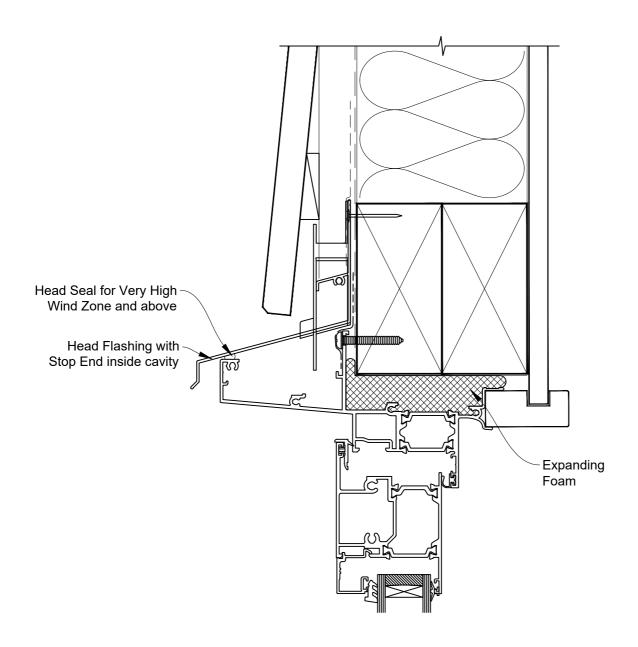

### The Installation Details must be used in conjunction with the Metro Series ThermalHEART® Centrafix™ SYSTEM GUIDE

#### **HEAD OPTION 1**

Date: 01.09.23 Scale: 1:2 CAD Ref.: CFXHOBW-CFXH2