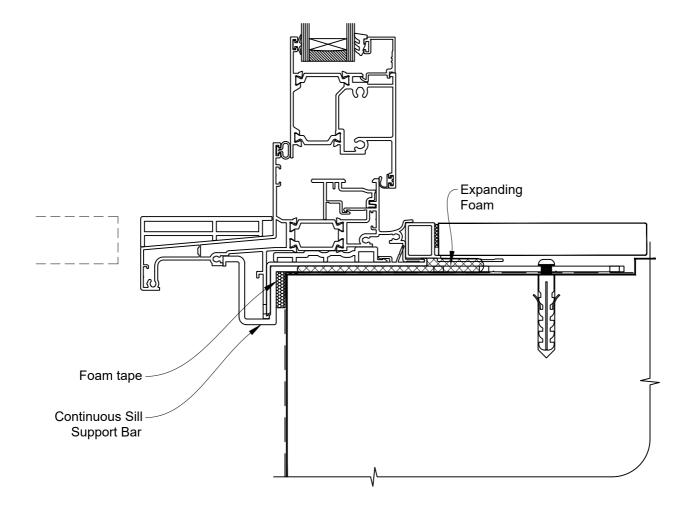

### The Installation Details must be used in conjunction with the Metro Series ThermalHEART® Centrafix™ SYSTEM GUIDE

### **SILL OPTION 1**

Date: 01.09.23 Scale: 1:2 CAD Ref.: CFXHIBW-CFXS2