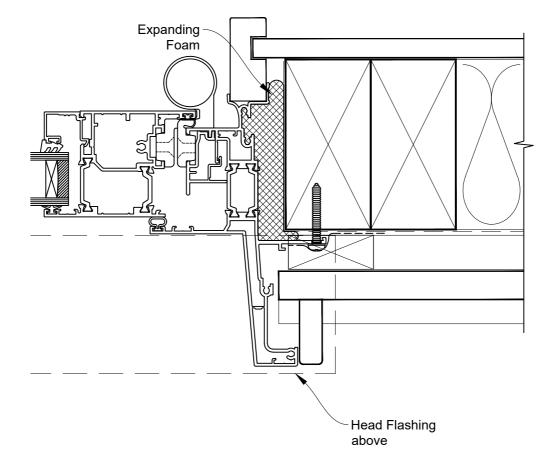

## The Installation Details must be used in conjunction with the Metro Series ThermalHEART® Centrafix™ SYSTEM GUIDE

Date: 01.09.23 Scale: 1:2 CAD Ref.: CFXHIBW-CFXS

### The Installation Details must be used in conjunction with the Metro Series ThermalHEART® Centrafix™ SYSTEM GUIDE

### **SILL OPTION 1**

Date: 01.09.23 Scale: 1:2 CAD Ref.: CFXHIBW-CFXS2