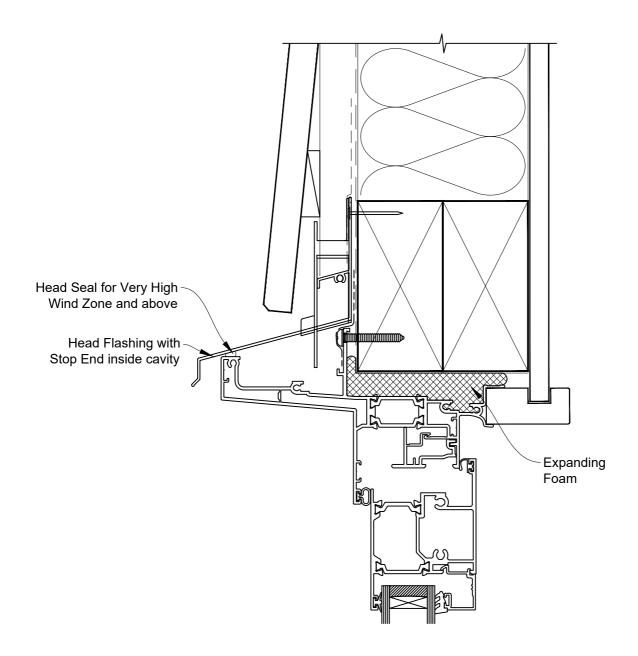

### The Installation Details must be used in conjunction with the Metro Series ThermalHEART® Centrafix™ SYSTEM GUIDE

### **HEAD OPTION 1**

Date: 01.09.23 Scale: 1:2 CAD Ref.: CFXHIBW-CFXH2