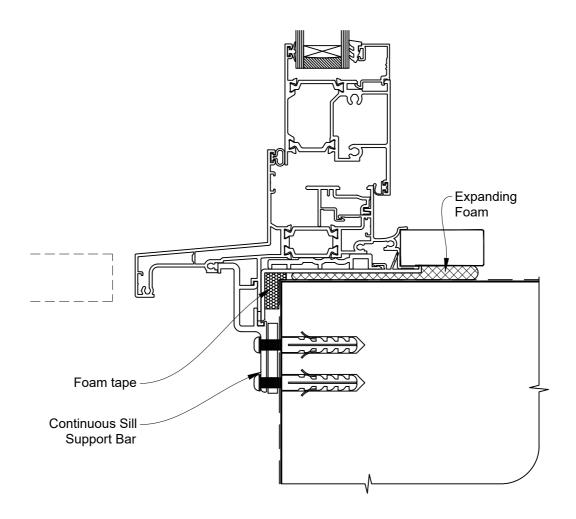

## The Installation Details must be used in conjunction with the Metro Series ThermalHEART® Centrafix™ SYSTEM GUIDE

### **SILL OPTION 2**