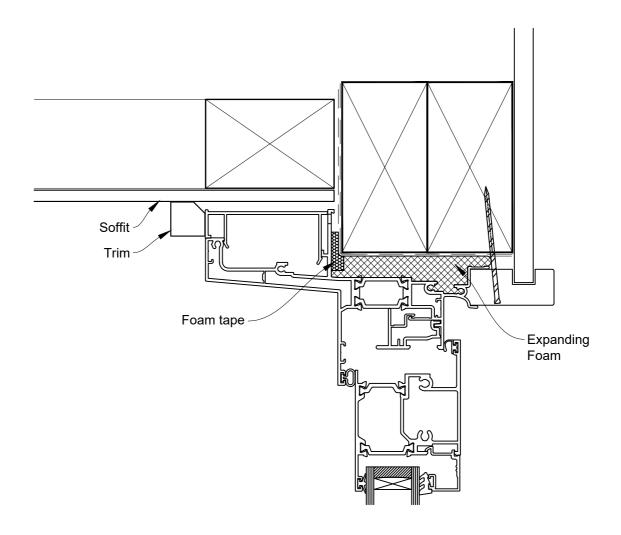

### The Installation Details must be used in conjunction with the Metro Series ThermalHEART® Centrafix™ SYSTEM GUIDE

#### **HEAD OPTION 2**

Date: 01.09.23 Scale: 1:2 CAD Ref.: CFXHIBW-CFXJ