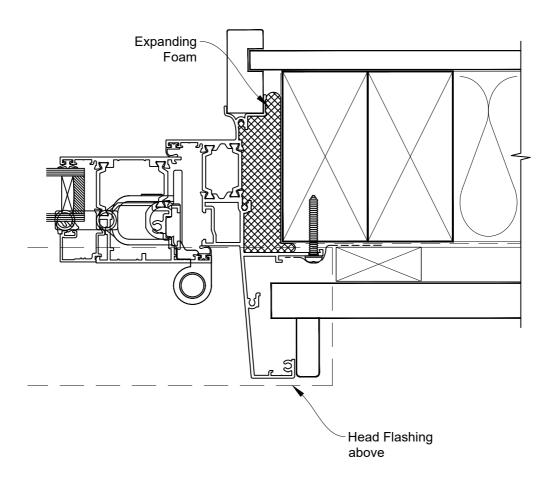

Date: 01.09.23Scale: 1:2CAD Ref.: CFXBDRW-CFXS

### The Installation Details must be used in conjunction with the Metro Series ThermalHEART® Centrafix™ SYSTEM GUIDE

**SILL OPTION 1** 

 Date: 01.09.23
 Scale: 1:2
 CAD Ref.: CFXBDRW-CFXS2