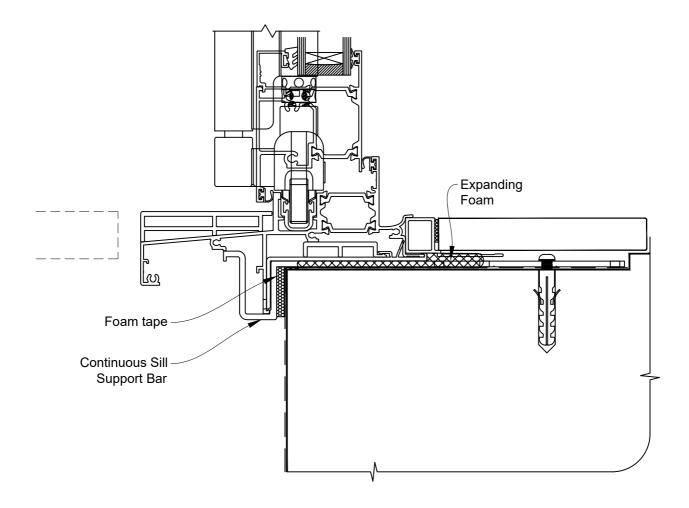

Date: 01.09.23Scale: 1:2CAD Ref.: CFXBDRW-CFXS

### The Installation Details must be used in conjunction with the Metro Series ThermalHEART® Centrafix™ SYSTEM GUIDE

**SILL OPTION 1** 

 Date: 01.09.23
 Scale: 1:2
 CAD Ref.: CFXBDRW-CFXS2