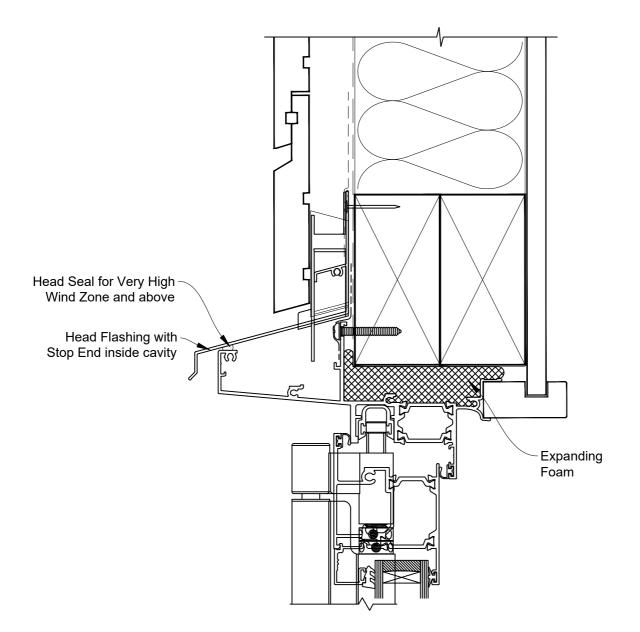

### The Installation Details must be used in conjunction with the Metro Series ThermalHEART® Centrafix™ SYSTEM GUIDE

**HEAD OPTION 1** 

 Date: 01.09.23
 Scale: 1:2
 CAD Ref.: CFXBDRW-CFXH2