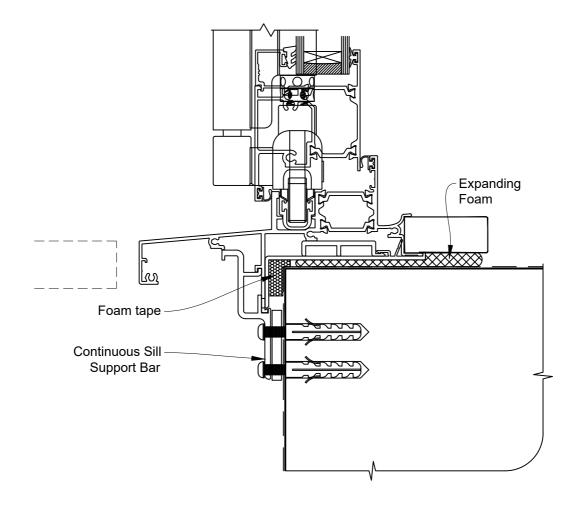

### The Installation Details must be used in conjunction with the Metro Series ThermalHEART® Centrafix™ SYSTEM GUIDE

SILL OPTION 2