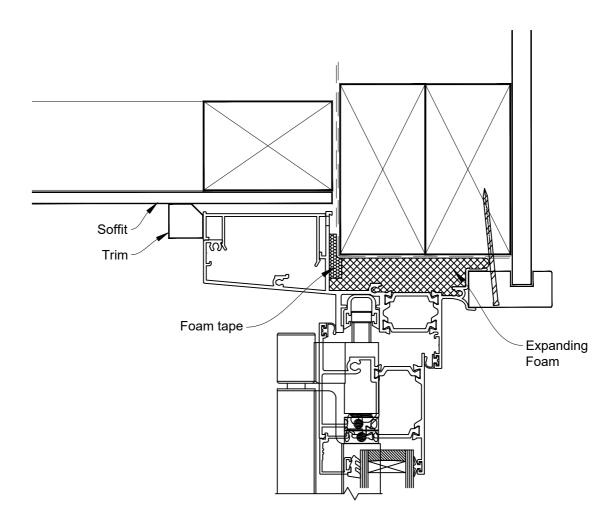

### The Installation Details must be used in conjunction with the Metro Series ThermalHEART® Centrafix™ SYSTEM GUIDE

**HEAD OPTION 2** 

Date: 01.09.23 Scale: 1:2 CAD Ref.: CFXBDRW-CFXJ

The Installation Details must be used in conjunction with the Metro Series ThermalHEART® Centrafix™ SYSTEM GUIDE