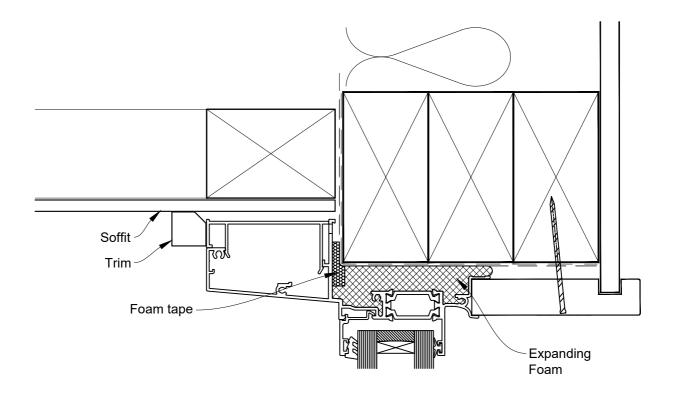

### The Installation Details must be used in conjunction with the Metro Series ThermalHEART® Centrafix™ SYSTEM GUIDE

**HEAD OPTION 2** 

Date: 01.09.23 Scale: 1:2 CAD Ref.: CFX56AWFS-CFXJ