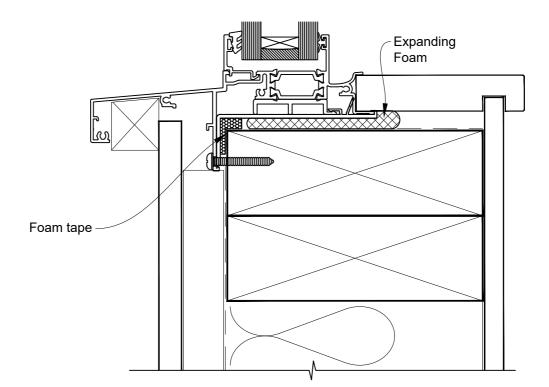

Date: 01.09.23
 Scale: 1:2
 CAD Ref.: CFX56AWFS-CFXH

### The Installation Details must be used in conjunction with the Metro Series ThermalHEART® Centrafix™ SYSTEM GUIDE

**HEAD OPTION 1** 





 Date: 01.09.23
 Scale: 1:2
 CAD Ref.: CFX56AWFS-CFXH2

### The Installation Details must be used in conjunction with the Metro Series ThermalHEART® Centrafix™ SYSTEM GUIDE

**HEAD OPTION 2** 







Date: 01.09.23 Scale: 1:2 CAD Ref.: CFX56AWFS-CFXJ

### The Installation Details must be used in conjunction with the Metro Series ThermalHEART® Centrafix™ SYSTEM GUIDE





 Date: 01.09.23
 Scale: 1:2
 CAD Ref.: CFX56AWFS-CFXS

The Installation Details must be used in conjunction with the Metro Series ThermalHEART® Centrafix™ SYSTEM GUIDE