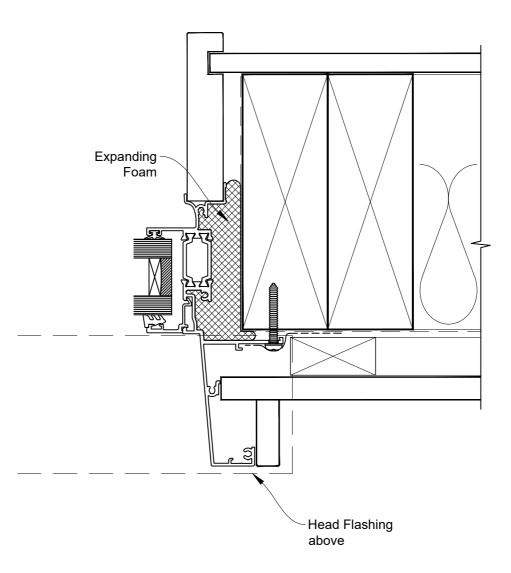

### The Installation Details must be used in conjunction with the Metro Series ThermalHEART® Centrafix™ SYSTEM GUIDE

 Date: 01.09.23
 Scale: 1:2
 CAD Ref.: CFX56AWFS-CFXS

The Installation Details must be used in conjunction with the Metro Series ThermalHEART® Centrafix™ SYSTEM GUIDE