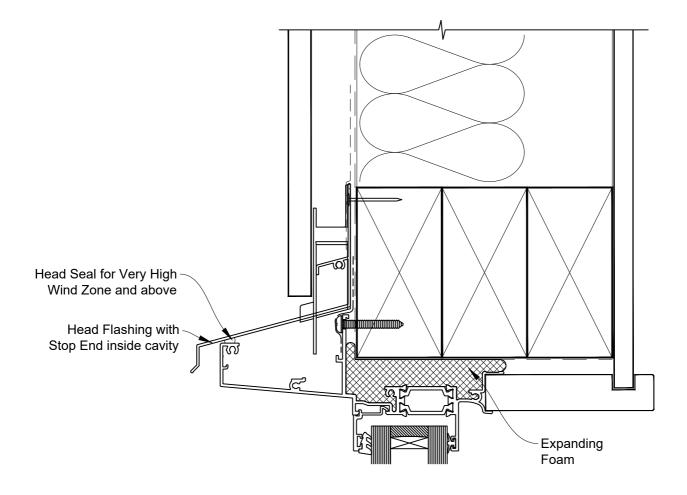

### The Installation Details must be used in conjunction with the Metro Series ThermalHEART® Centrafix™ SYSTEM GUIDE

**HEAD OPTION 1** 

 Date: 01.09.23
 Scale: 1:2
 CAD Ref.: CFX56AWFS-CFXH2