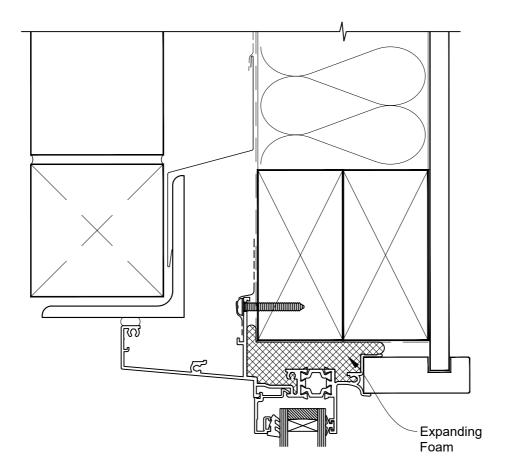

**ON BRICK VENEER** 

**Date:** 01.09.23

Scale: 1:2 CAD Ref.: CFX44AWBV-CFXH

## The Installation Details must be used in conjunction with the Metro Series ThermalHEART® Centrafix™ SYSTEM GUIDE