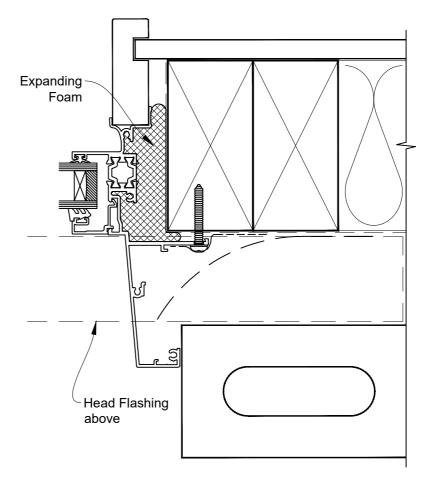

#### **HEAD OPTION 2**

**ON BRICK VENEER** 

**Date:** 01.09.23

Scale: 1:2 CAD Ref.: CFX44AWBV-CFXJ

## The Installation Details must be used in conjunction with the Metro Series ThermalHEART® Centrafix™ SYSTEM GUIDE

**ON BRICK VENEER** 

Date: 01.09.23 Scale: 1:2 CAD Ref.: CFX44AWBV-CFXS