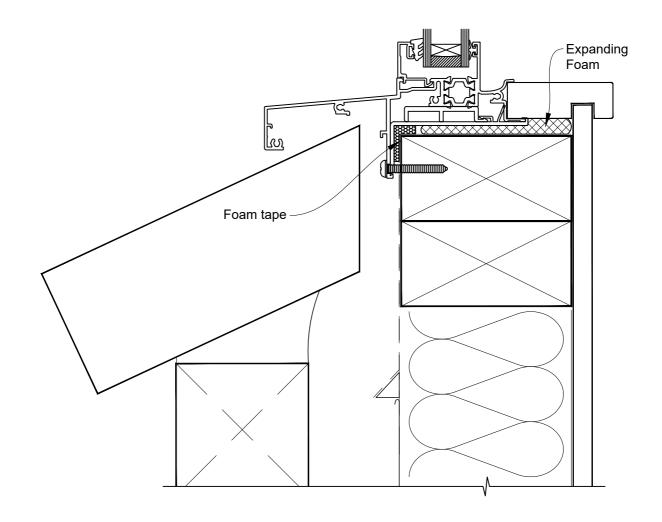

## The Installation Details must be used in conjunction with the Metro Series ThermalHEART® Centrafix™ SYSTEM GUIDE

**ON BRICK VENEER** 

Date: 01.09.23 Scale: 1:2 CAD Ref.: CFX44AWBV-CFXS

## The Installation Details must be used in conjunction with the Metro Series ThermalHEART® Centrafix™ SYSTEM GUIDE