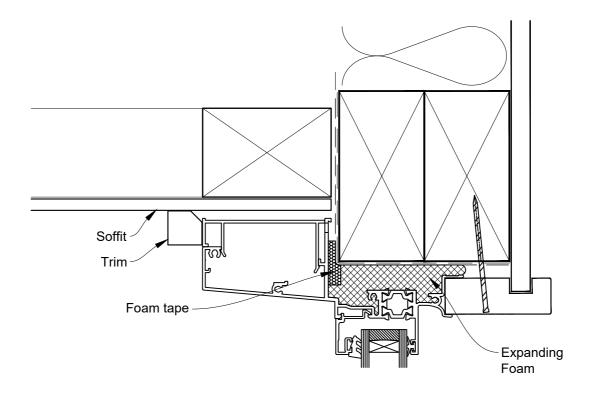

#### **HEAD OPTION 1**

**ON BRICK VENEER** 

Date: 01.09.23 Scale: 1:2 CAD Ref.: CFX44AWBV-CFXH2

## The Installation Details must be used in conjunction with the Metro Series ThermalHEART® Centrafix™ SYSTEM GUIDE