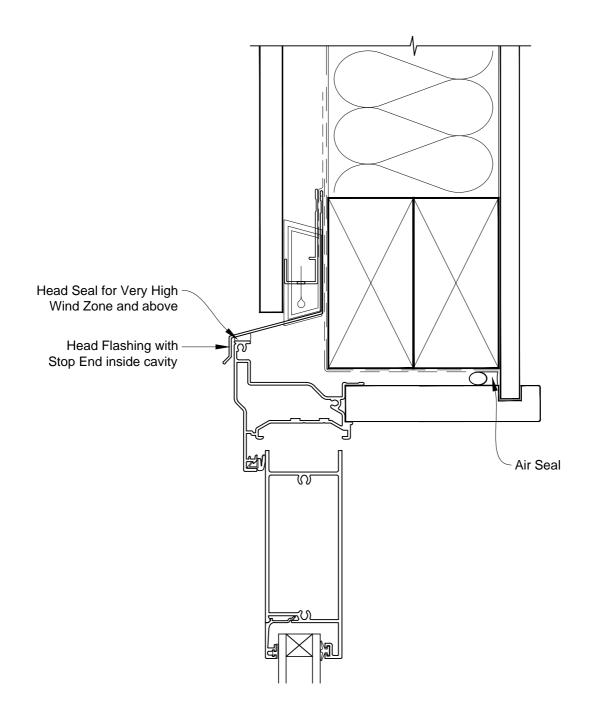

## INSTALLATION DETAIL - VANTAGE RESIDENTIAL HINGED DOOR OPEN IN ON FLAT SHEET CAVITY CONSTRUCTION

Date: 01.03.14 Scale: 1:2 CAD Ref.: VRHIFS-CH