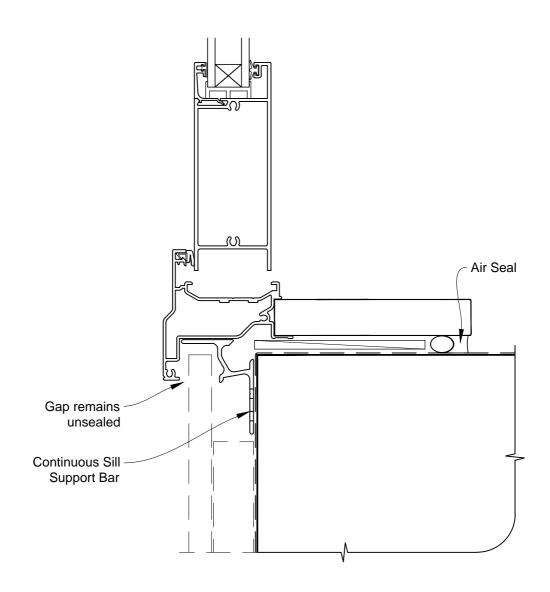

## INSTALLATION DETAIL - VANTAGE RESIDENTIAL HINGED DOOR OPEN IN ON FLAT SHEET CAVITY CONSTRUCTION

Date: 01.03.14 Scale: 1:2 CAD Ref.: VRHIFS-CS