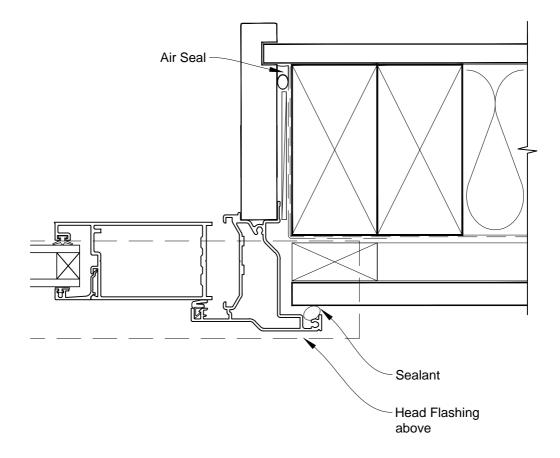

# INSTALLATION DETAIL - VANTAGE RESIDENTIAL HINGED DOOR OPEN IN ON FLAT SHEET CAVITY CONSTRUCTION

Date: 01.03.14 Scale: 1:2 CAD Ref.: VRHIFS-CJ