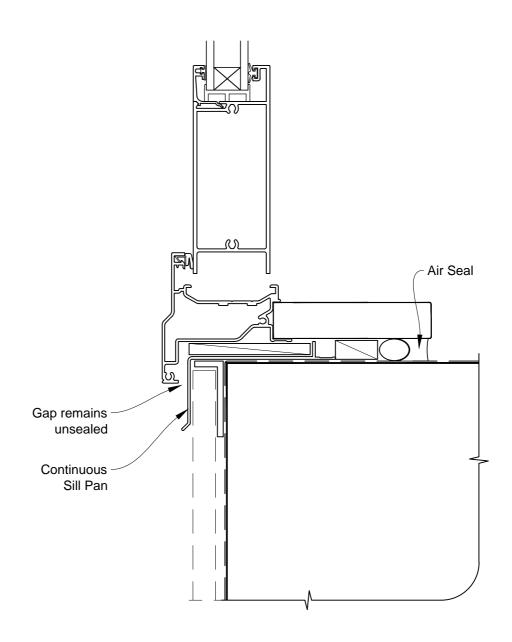

## INSTALLATION DETAIL - VANTAGE RESIDENTIAL HINGED DOOR OPEN IN ON FLAT SHEET CAVITY CONSTRUCTION

Date: 01.03.14 Scale: 1:2 CAD Ref.: VRHIFS-CS