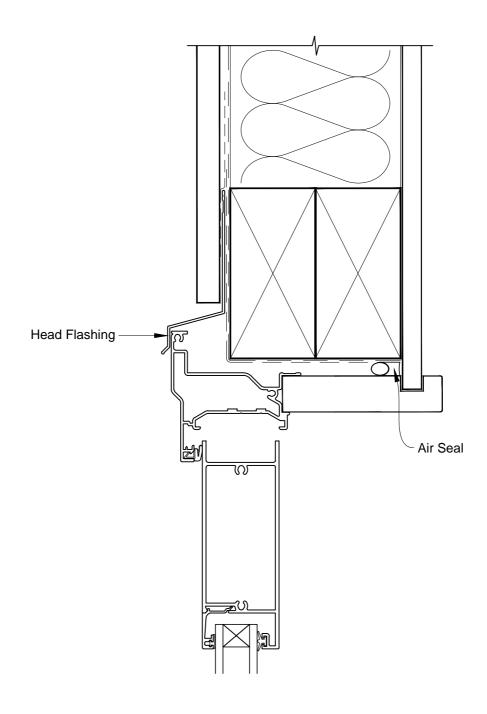

# INSTALLATION DETAIL - VANTAGE RESIDENTIAL HINGED DOOR OPEN IN ON FLAT SHEET CAVITY CONSTRUCTION

Date: 01.03.14 Scale: 1:2 CAD Ref.: VRHIFS-CJ