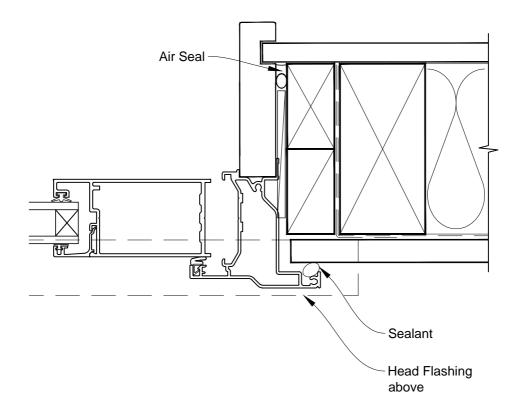

## INSTALLATION DETAIL - VANTAGE RESIDENTIAL HINGED DOOR OPEN IN ON FLAT SHEET CAVITY CONSTRUCTION

Date: 01.03.14 Scale: 1:2 CAD Ref.: VRHIFS-CH